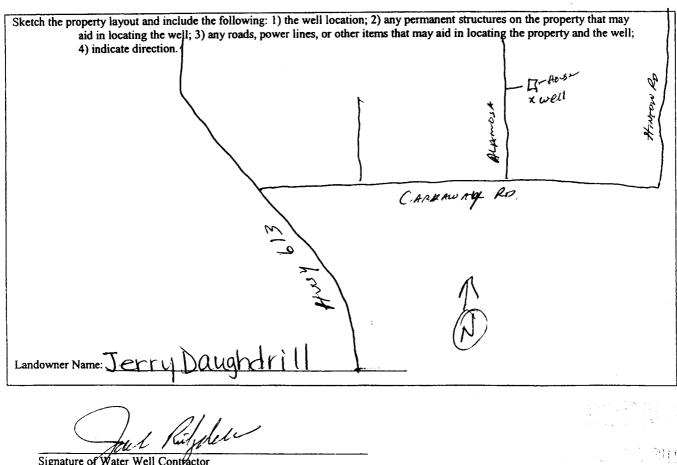

If more than one screen, show location of each on sketch

Signature of Water Well Contractor

Lewis Printing - Pascagoula, MS