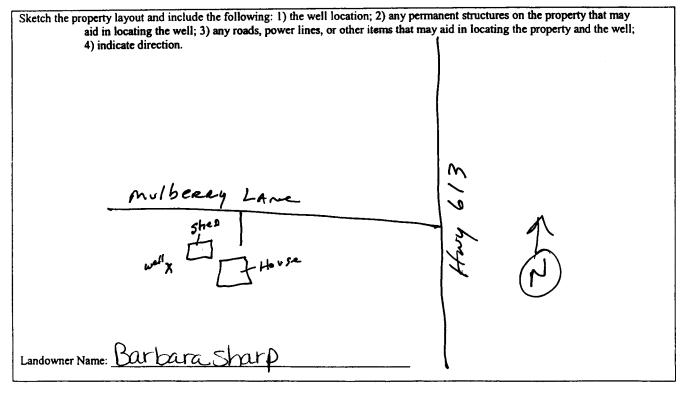

## D348

If well telescopes please sketch below and show depths.

If more than one screen, show location of each on sketch

Signature of Water Well Contractor

Signature of Water Well Ophtracto

RECEIVED MAY 2.5 200 RY: OIMPR

| Aquifer: 63<br>Aquifer: 63<br>Aquifer: 63<br>Aquifer: 63<br>Well #:<br>Elevation:<br>Elevation:<br>Well Location<br>de: 3041' 844'' Longitude: 088<br>d of Lat/Long (circle one): Conventional<br>USGS quad, Hand-held GPS Surve<br>4 SE 4 Sec 18 Twn 745<br>Ce Direction Nearest Town<br>Miles NNW of Hunder<br>Power Type<br>Circle one | s of the<br>31'D14''<br>Survey,<br>y-grade GPS<br>Rng $65\omega$ |
|-------------------------------------------------------------------------------------------------------------------------------------------------------------------------------------------------------------------------------------------------------------------------------------------------------------------------------------------|------------------------------------------------------------------|
| Well Location         de: 30 41' 844'' Longitude: 088         d of Lat/Long (circle one): Conventional         USGS quad, Hand-held GPS         V4 5E       V Sec 18 Twn 745         Ce       Direction         Miles       NNW of         Hupter         Power Type         Circle one                                                   | <u>31'014</u> "<br>Survey,<br>y-grade GPS<br>Rng <u>£5</u> ∞     |
| de: <u>3941</u> <u>844</u> Longitude: <u>088</u><br>d of Lat/Long (circle one): Conventional<br>USGS quad, <u>Hand-held GPS</u> Surve<br><u>4 SE</u> <u>4 Sec</u> <u>18</u> Twn <u>745</u><br>ce Direction Nearest Town<br><u>Miles</u> <u>NNW</u> of <u>Honder</u><br><u>Power Type</u><br>Circle one                                    | Survey,<br>y-grade GPS<br>Rng <u>£ 5 </u>                        |
| Direction     Nearest Town       Miles     NNW of     Hunder       Power Type     Circle one                                                                                                                                                                                                                                              | 1                                                                |
| Circle one                                                                                                                                                                                                                                                                                                                                |                                                                  |
| -                                                                                                                                                                                                                                                                                                                                         |                                                                  |
| Engine Gasoline Engine                                                                                                                                                                                                                                                                                                                    | Natural Gas                                                      |
| c Motor Hand                                                                                                                                                                                                                                                                                                                              | Tractor PTO                                                      |
| nill Other (specify):<br>Power Rating of Motor:H<br>g Depth: <u>30FT. Drop Pipe</u><br>er of Stages:                                                                                                                                                                                                                                      |                                                                  |
| Method of Measuring Water L                                                                                                                                                                                                                                                                                                               | evel                                                             |
| Circle one<br>Electric Measuring Line<br>(specify):                                                                                                                                                                                                                                                                                       | Steel Tape                                                       |
|                                                                                                                                                                                                                                                                                                                                           |                                                                  |
| flo                                                                                                                                                                                                                                                                                                                                       |                                                                  |