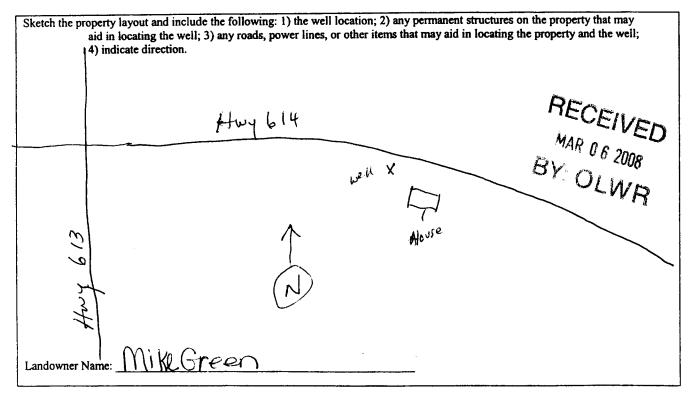

If more than one screen, show location of each on sketch

far H Signature of Water Well Contractor

| STATE WELL REPORT                                                                                                                                                                                           |                                                                                                                                                                                                                                         |  |  |
|-------------------------------------------------------------------------------------------------------------------------------------------------------------------------------------------------------------|-----------------------------------------------------------------------------------------------------------------------------------------------------------------------------------------------------------------------------------------|--|--|
| County: DirickSon Pump Installer   Permit #: Office of Land   Driller Oest Water WellSev P.O.   Jackson, Jackson, (60)                                                                                      | Part 2   For Office Use Only:     r's Completion Report   Aquifer:     ent of Environmental Quality   Aquifer:     1 and Water Resources   Well #:     . Box 10631   Well #:     MS 39289-0631   Elevation:     1)961-5210   Elevation: |  |  |
| This report should be prepared by the pump installer in detail and filed with the Department within 30 days of the                                                                                          |                                                                                                                                                                                                                                         |  |  |
| installation of pump.<br>Well Owner Information                                                                                                                                                             | tion Well Location                                                                                                                                                                                                                      |  |  |
| Owner Name: Mike Green                                                                                                                                                                                      | Latitude: <u>30°39′087"</u> Longitude: <u>088° 38' 16</u> 37"                                                                                                                                                                           |  |  |
| Mailing Address: 7804 Hwy Lo14                                                                                                                                                                              | Method of Lat/Long (circle one): Conventional Survey,                                                                                                                                                                                   |  |  |
| •                                                                                                                                                                                                           | USGS quad, Hand-held GPS, Survey-grade GPS                                                                                                                                                                                              |  |  |
| MCCS POINT MS 3F1562-<br>City State Zip Code                                                                                                                                                                | <u>Sw 1/ Sw 1/ Sec 34 Twn T45 Rng R5w</u>                                                                                                                                                                                               |  |  |
|                                                                                                                                                                                                             | Distance Direction Nearest Town                                                                                                                                                                                                         |  |  |
| Telephone No. 238 382 - 2982                                                                                                                                                                                | Miles <u>EAST</u> of <u>Hipley</u>                                                                                                                                                                                                      |  |  |
| Pump Type<br>Circle one                                                                                                                                                                                     | Power Type<br>Circle one                                                                                                                                                                                                                |  |  |
| Air Lift Jet Submersible                                                                                                                                                                                    | Diesel Engine Gasoline Engine Natural Gas                                                                                                                                                                                               |  |  |
| Bucket Piston Turbine                                                                                                                                                                                       | Electric Motor Hand Tractor PTO                                                                                                                                                                                                         |  |  |
| Centrifugal Rotary Flowing Well                                                                                                                                                                             | Windmill Other (specify):                                                                                                                                                                                                               |  |  |
| Other (specify):                                                                                                                                                                                            | Horse Power Rating of Motor:                                                                                                                                                                                                            |  |  |
| Date Pump Installed: 3-:4-08                                                                                                                                                                                | Setting Depth: <u>20FT Drop Fipe</u> feet CEIVED<br>Number of Stages: 2 MAR 0 6 2000                                                                                                                                                    |  |  |
| Rated Pump Capacity: Gallons Per Minute                                                                                                                                                                     | Number of Stages: 2 MAR 0 6 2008                                                                                                                                                                                                        |  |  |
| Pump Test Data                                                                                                                                                                                              | Method of Measuring Water Level                                                                                                                                                                                                         |  |  |
| Date Well Tested:                                                                                                                                                                                           | Circle one                                                                                                                                                                                                                              |  |  |
| Static Water Level (A):Feet Below Land Surface                                                                                                                                                              | Air Line Electric Measuring Line Steel Tape                                                                                                                                                                                             |  |  |
| Pumping Water Level (B): <u>NA</u> Feet Below Land Surface                                                                                                                                                  | Other (specify):                                                                                                                                                                                                                        |  |  |
| Drawdown [(B) – (A)]: $N/T$ Feet Below Land Surface                                                                                                                                                         | For flowing well, measured shut in head: $N/A$ feet                                                                                                                                                                                     |  |  |
| Test Pumping Rate: / O Gallons Per Minute                                                                                                                                                                   | Well yielded GPM with a drawdown of                                                                                                                                                                                                     |  |  |
| Duration of Pump Test (minimum 4 hours):                                                                                                                                                                    | N/Afeet after N/Ahours of pumping                                                                                                                                                                                                       |  |  |
| I HEREBY CERTIFY that the above statements are true to the best of my knowledge.     JACK Richard II C-472     Print Name of Pump Installer and License No. (if applicable)     Signature of Pump Installer |                                                                                                                                                                                                                                         |  |  |