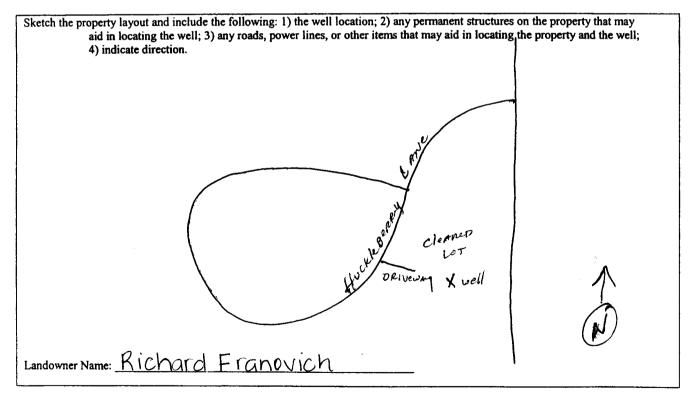

|                                                                                                                                                                                 | State W                                                | ell Report                                                                    |                              |
|---------------------------------------------------------------------------------------------------------------------------------------------------------------------------------|--------------------------------------------------------|-------------------------------------------------------------------------------|------------------------------|
| County: TACKSON                                                                                                                                                                 |                                                        | art 1                                                                         | For Office Use Only:         |
| -                                                                                                                                                                               |                                                        | t of Environmental Quality                                                    | Aquifer:                     |
| Permit #:                                                                                                                                                                       | Office of Land and Water Resources<br>P.O. Box 10631   |                                                                               | Well #:                      |
| Driller: Coast Water Well SN                                                                                                                                                    |                                                        | S 39289-0631                                                                  | L. S. Elevation:             |
| Date drilling completed: $2 - 1 - 07$                                                                                                                                           | (601)961-5210<br>(601)354-6938 (fax)                   |                                                                               | E-log #:                     |
| State Law requires that this repo                                                                                                                                               |                                                        | driller in detail and filed w                                                 | ith the Department with      |
| 30 days of completion of drilling<br>Well Owner Informa                                                                                                                         |                                                        | Wei                                                                           | Location                     |
| Owner Name Richard Franovich                                                                                                                                                    |                                                        | Latitude: 30.30,22                                                            | " Longitude: 088º 44,8       |
| Mailing Address: 5317 Old MObile HWY.                                                                                                                                           |                                                        | 40 .11<br>Method of Lat/Long (circle or                                       |                              |
|                                                                                                                                                                                 |                                                        | USGS quad, Hand-heid GPS, Survey-grade GPS                                    |                              |
| Pascagoula, MS 39581<br>City State Zip Code                                                                                                                                     |                                                        | SE 1/ NE 1/4 Sec 30                                                           |                              |
| Telephone No. (208) 218 - 5349                                                                                                                                                  |                                                        | Distance Direction Nearest Town<br><u>2</u> Miles <u>NW</u> of <u>Hureley</u> |                              |
|                                                                                                                                                                                 | Well D                                                 | Jata                                                                          |                              |
| If flowing, method of flow regulation: Val<br>Static Water Level: $\underline{40}$ feet ab<br>Method of Measurement (circle one) sto<br>Hole depth: $\underline{360'}$ Well dep | ove of below (circle one) la<br>eel tape electric tape |                                                                               |                              |
| Type of grout (circle one): Cement<br>200'-4''<br>Casing length: $140'-2''$ feet Casin                                                                                          |                                                        |                                                                               |                              |
| Screen length: <u>AO</u> feet Scree                                                                                                                                             | en diameter:                                           | inches Type of screen:                                                        | PVC                          |
| Screen slot size:                                                                                                                                                               | Setting depth: From                                    | <u>340</u> feet to                                                            | <u>360</u> feet              |
| Type of completion (circle all applicable):                                                                                                                                     |                                                        |                                                                               |                              |
|                                                                                                                                                                                 |                                                        |                                                                               |                              |
| Top of lap pipe or reduction in casing:                                                                                                                                         | I feet. If tel                                         | escoped or more than one scre                                                 | een, describe on back of pag |
| Logs run (circle all applicable): No log run                                                                                                                                    | ) Electric Gamma Ray                                   | Density Sonic Neutron                                                         | Other:                       |
|                                                                                                                                                                                 |                                                        |                                                                               |                              |
| Name of organization running log(s):                                                                                                                                            | ucted, and completed in a                              | ccordance with all applicable                                                 | requirements of the Missis   |
|                                                                                                                                                                                 |                                                        |                                                                               |                              |