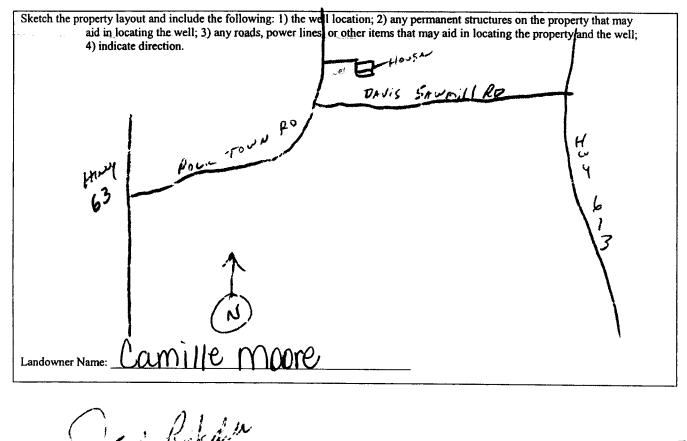

| F                                                                                                                                                            | State W                   | ell Report                                           |                                         |  |  |  |
|--------------------------------------------------------------------------------------------------------------------------------------------------------------|---------------------------|------------------------------------------------------|-----------------------------------------|--|--|--|
| County: TUCKSON                                                                                                                                              |                           | art 1                                                | For Office Use Only:                    |  |  |  |
| •                                                                                                                                                            |                           | t of Environmental Quality                           | Aquifer:                                |  |  |  |
| Permit #:                                                                                                                                                    |                           | and Water Resources                                  | Well #: C-102                           |  |  |  |
| Driller Water Well SRV.                                                                                                                                      |                           | Box 10631<br>IS 39289-0631                           | L. S. Elevation:                        |  |  |  |
| Date drilling completed:                                                                                                                                     |                           | 961-5210                                             | L. S. Elevation:                        |  |  |  |
|                                                                                                                                                              |                           | 4-6938 (fax)                                         | E-log #:                                |  |  |  |
| State Law requires that this report be prepared by the driller in detail and filed with the Department within 30 days of completion of drilling of the well. |                           |                                                      |                                         |  |  |  |
| Well Owner Informs                                                                                                                                           |                           | Well                                                 | Location                                |  |  |  |
| Owner Name Camille Moore                                                                                                                                     |                           | Latitude: 30 • 43 · 390 · Longitude: 088 32 · 751 ·· |                                         |  |  |  |
| Mailing Address: Polktowr                                                                                                                                    | 1 Rd                      |                                                      | Long (circle one): Conventional Survey, |  |  |  |
|                                                                                                                                                              |                           | USGS quad, Hand-held                                 | GPS, Survey-grade GPS                   |  |  |  |
| Moss Point MS 39562                                                                                                                                          |                           | <u>NW 1/2 SW 1/2 Sec 42 Twn T45 RngR6W</u>           |                                         |  |  |  |
| Telephone No. (208) 588 - 0335                                                                                                                               |                           | Distance Direction Nearest Town<br>Miles of          |                                         |  |  |  |
|                                                                                                                                                              | Weil                      | Data                                                 |                                         |  |  |  |
| Purpose of Well (circle one Home Ind                                                                                                                         | ustrial Public Supply     | Irrigation Fish Culture                              | Other:                                  |  |  |  |
| Purpose of Well (circle one Home Industrial Public Supply Irrigation Fish Culture Other:<br>Date well drilling started:O(0 Date well drilling completed:O(0) |                           |                                                      |                                         |  |  |  |
| If flowing, method of flow regulation: Va                                                                                                                    |                           |                                                      |                                         |  |  |  |
| Static Water Level:                                                                                                                                          |                           |                                                      |                                         |  |  |  |
| Method of Measurement (circle one) steel tape electric tape (air line) other:                                                                                |                           |                                                      |                                         |  |  |  |
| Hole depth: <u>286</u> Well depth: <u>286</u> Well grouted to a depth of <u>10</u> feet                                                                      |                           |                                                      |                                         |  |  |  |
|                                                                                                                                                              | Bentonite Mix             |                                                      | 0.10                                    |  |  |  |
| Casing length: 2710_feet Casing diameter:inches Type of casing:                                                                                              |                           |                                                      |                                         |  |  |  |
| Screen length: 10_feet Screen diameter: 2_inches Type of screen: 2                                                                                           |                           |                                                      |                                         |  |  |  |
| Screen slot size: <u>e COS</u> inches                                                                                                                        | Setting depth: From _     | d 70 feet to _                                       | 80 feet                                 |  |  |  |
| Type of completion (circle all applicable): Gravel packed Underreamed Telescoped Open hole Natural Development                                               |                           |                                                      |                                         |  |  |  |
| Other (describe):                                                                                                                                            |                           |                                                      |                                         |  |  |  |
| Top of lap pipe or reduction in casing:feet. If telescoped or more than one screen, describe on back of page                                                 |                           |                                                      |                                         |  |  |  |
| Logs run (circle all applicable). No log run Electric Gamma Ray Density Sonic Neutron Other:                                                                 |                           |                                                      |                                         |  |  |  |
| Name of organization running log(s):<br>I certify that the well was drilled, constr                                                                          | ucted, and completed in a | accordance with all applicable                       | e requirements of the Mississippi       |  |  |  |
| Department of Environmental Quality and/or the Mississippi Department of Health regulations and state laws.                                                  |                           |                                                      |                                         |  |  |  |
| Jack Ridadell                                                                                                                                                | 0-472                     | h                                                    | Raddel                                  |  |  |  |
| Print Name of Water Well Contractor and                                                                                                                      | License No.               | Signature of                                         | Water Well ComperCEIVED                 |  |  |  |
|                                                                                                                                                              |                           | V                                                    | AUG 1 5 2006                            |  |  |  |