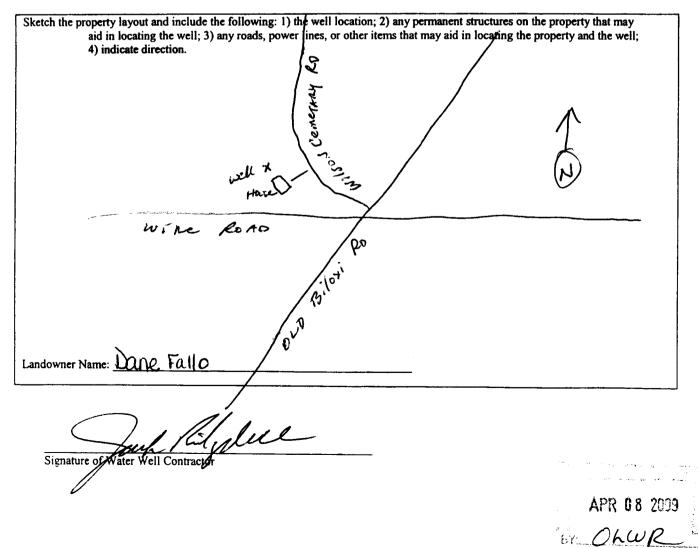

| State W                                                                                                                           | ell Report                                                             |  |  |  |
|-----------------------------------------------------------------------------------------------------------------------------------|------------------------------------------------------------------------|--|--|--|
|                                                                                                                                   | Part 1                                                                 |  |  |  |
| Mississippi Departmen                                                                                                             | and Water Resources<br>Box 10631<br>Well #: <u>A-123</u>               |  |  |  |
| Monstlinter MellsRV P.O.I                                                                                                         | 50x 10051                                                              |  |  |  |
| Jackson, M                                                                                                                        | IS 39289-0631 L. S. Elevation:                                         |  |  |  |
|                                                                                                                                   | 961-5210<br>54-6938 (fax) E-log #:                                     |  |  |  |
| Control And the second by the                                                                                                     | driller in detail and filed with the Department within                 |  |  |  |
| 30 days of completion of drilling of the well.                                                                                    |                                                                        |  |  |  |
| Well Owner Information                                                                                                            | Well Location                                                          |  |  |  |
| Owner Name Dane Fallo                                                                                                             | Latitude: $30 \cdot 40 \cdot 471$ "Longitude $38 \cdot 48 \cdot 569$ " |  |  |  |
| Mailing Address: Wilson Cemetary Rd.                                                                                              | Method of Lat/Long (circle one): Conventional Survey,                  |  |  |  |
|                                                                                                                                   | USGS quad, Hand-held GPS Survey-grade GPS                              |  |  |  |
| Vancleave Ms 39565                                                                                                                | MW 1/2 NW 1/2 Sec 6 Twn #S Rng R8 W                                    |  |  |  |
| City State Zip Code<br>Telephone No. 238 860 - 7839                                                                               | Distance Direction Nearest Town<br>///2 Miles NW of NW Leave           |  |  |  |
|                                                                                                                                   |                                                                        |  |  |  |
| Weil                                                                                                                              |                                                                        |  |  |  |
| Purpose of Well (circle one Home Industrial Public Supply Irrigation Fish Culture Other:                                          |                                                                        |  |  |  |
| Date well drilling started: $3-9-09$ Date well drilling completed: $3-9-09$                                                       |                                                                        |  |  |  |
| If flowing, method of flow regulation: Valve Other (describe)                                                                     |                                                                        |  |  |  |
| Static Water Level: <u>50</u> feet above o below circle one) land surface Date measured: <u>3-9-09</u>                            |                                                                        |  |  |  |
| Method of Measurement (circle one) steel tape electric tape air line other:                                                       |                                                                        |  |  |  |
| Hole depth: <u>90FT.</u> Well depth: <u>90FT</u> Well grouted to a depth of <u>10</u> feet                                        |                                                                        |  |  |  |
| Type of grout (circle one): Cement Bentonite Mix                                                                                  |                                                                        |  |  |  |
| Casing length: 80 feet Casing diameter: 2 inches Type of casing: PVC                                                              |                                                                        |  |  |  |
| Screen length: 10 feet Screen diameter: 2 inches Type of screen: PVC                                                              |                                                                        |  |  |  |
| Screen slot size:                                                                                                                 |                                                                        |  |  |  |
| Type of completion (circle all applicable): Gravel packed Underreamed Telescoped Open hole Natural Development                    |                                                                        |  |  |  |
| Other (describe):                                                                                                                 |                                                                        |  |  |  |
| Top of lap pipe or reduction in casing: feet. If telescoped or more than one screen, describe on back of page                     |                                                                        |  |  |  |
| Logs run (circle all applicable) No log run Electric Gamma Ray Density Sonic Neutron Other:                                       |                                                                        |  |  |  |
| Name of organization running log(s): NA                                                                                           |                                                                        |  |  |  |
| I certify that the well was drilled, constructed, and completed in accordance with all applicable requirements of the Mississippi |                                                                        |  |  |  |
| Department of Environmental Quality and/or the Mississippi Department of Health regulations and state laws.                       |                                                                        |  |  |  |
| Jack Ridgdell 0-472 Jack Kildell                                                                                                  |                                                                        |  |  |  |
| Print Name of Water Well Contractor and License No.                                                                               | Signature of Water Well Contractor                                     |  |  |  |
|                                                                                                                                   |                                                                        |  |  |  |