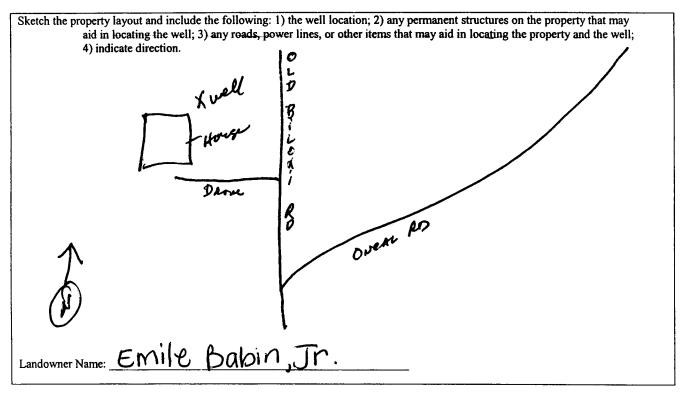

If more than one screen, show location of each on sketch

Signature of Water Well Contractor

AUG 1 5 2006 BY: OLWR

| STATE WELL REPORT                                                                                                                                                             |                                                                                                                                       |                                                                                                                                                                                                                                                                                                                                                                        |                                   |  |  |  |
|-------------------------------------------------------------------------------------------------------------------------------------------------------------------------------|---------------------------------------------------------------------------------------------------------------------------------------|------------------------------------------------------------------------------------------------------------------------------------------------------------------------------------------------------------------------------------------------------------------------------------------------------------------------------------------------------------------------|-----------------------------------|--|--|--|
| County: Jackson                                                                                                                                                               | Part 2<br>Pump Installer's Completion Report<br>Mississippi Department of Environmental Quality<br>Office of Land and Water Resources |                                                                                                                                                                                                                                                                                                                                                                        | For Office Use Only:<br>Aquifer:  |  |  |  |
| Driller: COAST WATER WENSIV.<br>Date completed: 7-20-04                                                                                                                       | P.O. Box 10631<br>Jackson, MS 39289-0631<br>(601)961-5210<br>(601)354-6938 (fax)                                                      |                                                                                                                                                                                                                                                                                                                                                                        | Well #: <u>A-88</u><br>Elevation: |  |  |  |
| This report should be prepared by the pump installer in detail and filed with the Department within 30 days of the installation of pump.                                      |                                                                                                                                       |                                                                                                                                                                                                                                                                                                                                                                        |                                   |  |  |  |
| Well Owner Information<br>Owner Name: Emile Babin Jr.<br>Mailing Address: DESOTO BLUFFS<br>LOT 13<br>Vancleave MS 39505<br>State Zip Code<br>Telephone No. (2008) 3105 - 5974 |                                                                                                                                       | Well Location         Latitude: 30°38'831" Longitude: 088° 49'360"         Latitude: 088° 49'360"         Method of Lat/Long (circle one): Conventional Survey,         USGS quad, Hand-held GPS, Survey-grade GPS         SE 1/4 SW 1/4 Sec 2.1         Twn T 4/S Rng R #W         Distance         Direction         Nearest Town         12       Miles       NW of |                                   |  |  |  |
| Air Lift Jet Submersible                                                                                                                                                      |                                                                                                                                       | Power Type<br>Circle one<br>Diesel Engine Gasoline Engine Natural Gas                                                                                                                                                                                                                                                                                                  |                                   |  |  |  |
| Bucket Piston                                                                                                                                                                 | Turbine                                                                                                                               | Electric Motor Hand                                                                                                                                                                                                                                                                                                                                                    | Tractor PTO                       |  |  |  |
| Centrifugal Rotary Other (specify): Date Pump Installed:                                                                                                                      | Flowing Well                                                                                                                          | Windmill     Other       Horse Power Rating of Motor       Setting Depth:       30 FH.       Number of Stages:                                                                                                                                                                                                                                                         | NOP PIP Creet                     |  |  |  |
| Pumping Water Level (B): <u>VIA</u> Feet E<br>Drawdown [(B) – (A)]: <u>VIA</u> Feet F                                                                                         | Below Land Surface<br>Gallons Per Minute                                                                                              | Method of Measuring Water Level<br>Circle one         Air Line       Electric Measuring Line       Steel Tape         Other (specify):                                                                                                                                                                                                                                 |                                   |  |  |  |
| I HEREBY CERTIFY that the above statem<br>Ben Bidge ell 0-717<br>Print Name of Pumpinstaller and License N                                                                    | 3P                                                                                                                                    | of my knowledge.<br><u>B. R.</u><br>Signature of Pump In                                                                                                                                                                                                                                                                                                               | Igdu<br>Maller<br>RECEIVEL        |  |  |  |