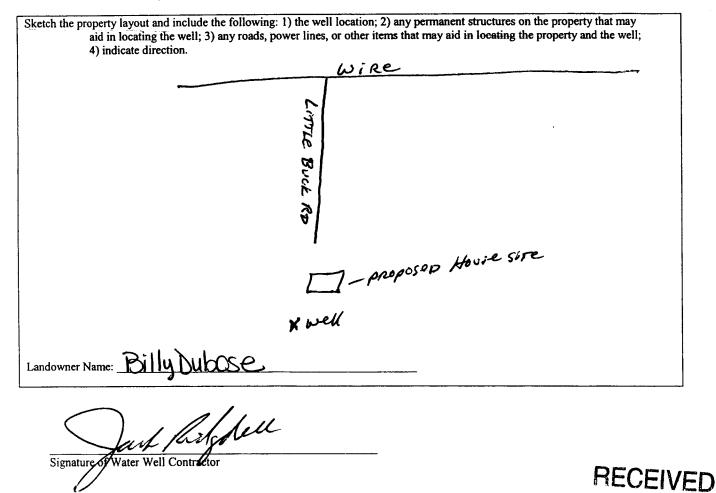

| State W                                                                                                                                                                                                                                       | ell Report                              |                          |  |  |  |
|-----------------------------------------------------------------------------------------------------------------------------------------------------------------------------------------------------------------------------------------------|-----------------------------------------|--------------------------|--|--|--|
|                                                                                                                                                                                                                                               | art 1                                   | For Office Use Only:     |  |  |  |
| County: Mississippi Departmen                                                                                                                                                                                                                 | t of Environmental Quality              | Aquifer:                 |  |  |  |
|                                                                                                                                                                                                                                               | nd Water Resources                      | Well #: A-82             |  |  |  |
| Devilor: VILLINT MITTING VILLINDU                                                                                                                                                                                                             | lox 10631                               |                          |  |  |  |
| Jackson, M                                                                                                                                                                                                                                    | IS 39289-0631<br>961-5210               | L. S. Elevation:         |  |  |  |
|                                                                                                                                                                                                                                               | 4-6938 (fax)                            | E-log #:                 |  |  |  |
|                                                                                                                                                                                                                                               |                                         |                          |  |  |  |
| State Law requires that this report be prepared by the driller in detail and filed with the Department within                                                                                                                                 |                                         |                          |  |  |  |
| 30 days of completion of drilling of the well.<br>Well Owner Information                                                                                                                                                                      | Well                                    | Location                 |  |  |  |
| Owner Name_Billy Dubose                                                                                                                                                                                                                       | Latitude: <u>30 • 39 , 049</u>          | " Longitude: 08.46,499," |  |  |  |
| Mailing Address: Little Buck Rd.                                                                                                                                                                                                              | Method of Lat/Long (circle or           |                          |  |  |  |
|                                                                                                                                                                                                                                               | USGS quad, Hand-heid                    |                          |  |  |  |
| Vancleave Ms 39565 SE 1/2 SW1/2 Sec 34                                                                                                                                                                                                        |                                         | Twn TYS Rng R8W          |  |  |  |
| Telephone No. (423 645-0183                                                                                                                                                                                                                   | Distance Direction Nearest Town         |                          |  |  |  |
| Well I                                                                                                                                                                                                                                        | Data                                    |                          |  |  |  |
|                                                                                                                                                                                                                                               |                                         | Other                    |  |  |  |
| Purpose of Well (circle one) (Home) Industrial Public Supply Irrigation Fish Culture Other:                                                                                                                                                   |                                         |                          |  |  |  |
| Date well drilling started: <u>3-38-06</u> Date well drilling completed: <u>3-3-06</u><br>If flowing, method of flow regulation: Valve <u>NA</u> Other (describe)                                                                             |                                         |                          |  |  |  |
|                                                                                                                                                                                                                                               |                                         |                          |  |  |  |
| Static Water Level: <u>120</u> feet above or below circle one) land surface Date measured: <u>3-2-06</u>                                                                                                                                      |                                         |                          |  |  |  |
| Method of Measurement (circle one) steel tape electric tape air line other:                                                                                                                                                                   |                                         |                          |  |  |  |
| Hole depth: <u>546</u> Well depth: <u>546</u> Well grouted to a depth of <u>10</u> feet                                                                                                                                                       |                                         |                          |  |  |  |
| Type of grout (circle one): Cement Bentonite Mix                                                                                                                                                                                              |                                         | Dur                      |  |  |  |
| Casing length: <u>536</u> feet Casing diameter: <u>2</u> inches Type of casing: <u>PVC</u>                                                                                                                                                    |                                         |                          |  |  |  |
| Screen length:feet Screen diameter:inches Type of screen:VC                                                                                                                                                                                   |                                         |                          |  |  |  |
| Screen slot size:                                                                                                                                                                                                                             |                                         |                          |  |  |  |
| Type of completion (circle all applicable): Gravel packed Underreamed Telescoped Open hole Natural Development                                                                                                                                |                                         |                          |  |  |  |
| Other (describe):                                                                                                                                                                                                                             |                                         |                          |  |  |  |
| Top of lap pipe or reduction in casing:                                                                                                                                                                                                       | Top of lap pipe or reduction in casing: |                          |  |  |  |
| Logs run (circle all applicable): No log run Electric Gamma Ray Density Sonic Neutron Other:                                                                                                                                                  |                                         |                          |  |  |  |
| Name of organization running log(s): NIA<br>I certify that the well was drilled, constructed, and completed in accordance with all applicable requirements of the Mississippi                                                                 |                                         |                          |  |  |  |
| I certify that the well was drilled, constructed, and completed in accordance with all applicable requirements of the Mississippi Department of Environmental Quality and/or the Mississippi Department of Health regulations and state laws. |                                         |                          |  |  |  |
|                                                                                                                                                                                                                                               |                                         |                          |  |  |  |
| JackRidgdell 0-472                                                                                                                                                                                                                            | _ Jack 1                                | hiljdell                 |  |  |  |
| Print Name of Water Well Contractor and License No.                                                                                                                                                                                           | Signature of                            | Water Well Contractor    |  |  |  |
|                                                                                                                                                                                                                                               |                                         | RECEIVED                 |  |  |  |
|                                                                                                                                                                                                                                               |                                         | MAR 2 7 2006             |  |  |  |