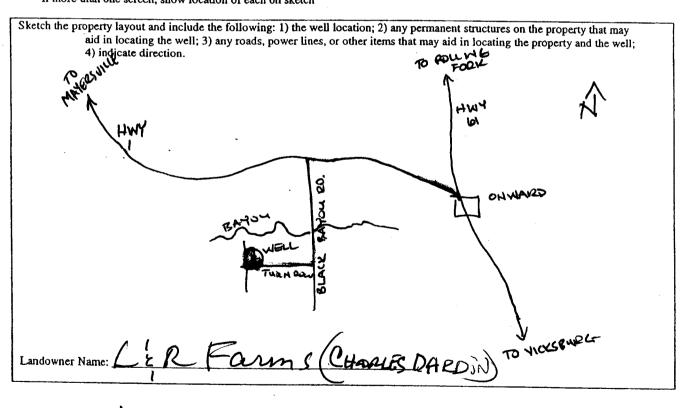

If more than one screen, show location of each on sketch

Signature of Water Well Contractor