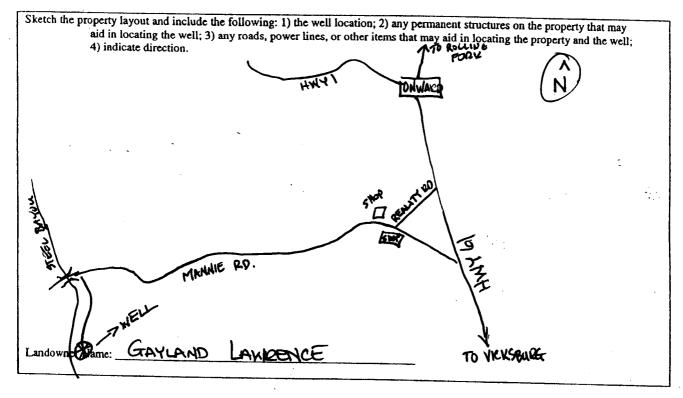

| State Well Report west For Office Use Only:                                                                                                                  |                                                                                    |                                                       |                      |  |  |
|--------------------------------------------------------------------------------------------------------------------------------------------------------------|------------------------------------------------------------------------------------|-------------------------------------------------------|----------------------|--|--|
|                                                                                                                                                              | State Wo                                                                           | ell Report west                                       | For Office Use Only: |  |  |
| County: ISSAQUENA                                                                                                                                            | l Lauri (                                                                          |                                                       | ·                    |  |  |
| Permit #: 6W 41573                                                                                                                                           | Mississippi Department of Environmental Quality Office of Land and Water Resources |                                                       | Aquifer:             |  |  |
| Driller: J. NEWCOME 0-773                                                                                                                                    | P.O. Box 10631                                                                     |                                                       | Well #: D- 45        |  |  |
| Dimei.                                                                                                                                                       | Jackson, MS 39289-0631                                                             |                                                       | L. S. Elevation:     |  |  |
| Date drilling completed: 3-3-07                                                                                                                              | (601)961-5210<br>(601)354-6938 (fax)                                               |                                                       | E-log #:             |  |  |
| State Law requires that this report be prepared by the driller in detail and filed with the Department within 30 days of completion of drilling of the well. |                                                                                    |                                                       |                      |  |  |
| Well Owner Information                                                                                                                                       |                                                                                    | Well Location                                         |                      |  |  |
| Owner Names 9 4 Low Law Reade                                                                                                                                |                                                                                    | Latitude: 32 · 41 · 17 " Longitude: 090 57 · 58"      |                      |  |  |
| Mailing Address DELTA PINE LA NO MGMT.                                                                                                                       |                                                                                    | Method of Lat/Long (circle one): Conventional Survey, |                      |  |  |
| Po Pox Si                                                                                                                                                    | 469                                                                                | USGS quad, Hand-held GPS, Survey-grade GPS            |                      |  |  |
| City State Zip Code                                                                                                                                          |                                                                                    | Distance Direction                                    | o S(a) 1             |  |  |
| Telephone No (1662 - 820 - 8686                                                                                                                              |                                                                                    | 2.5 Miles SW                                          | or Orvara            |  |  |
|                                                                                                                                                              | Well                                                                               | Data                                                  |                      |  |  |
| Purpose of Well (circle one) Home Industrial Public Supply Irrigation Fish Culture Other:                                                                    |                                                                                    |                                                       |                      |  |  |
| Date well drilling started: 3-3-07  Date well drilling completed: 3-3-07                                                                                     |                                                                                    |                                                       |                      |  |  |
| If flowing, method of flow regulation: Valve Other (describe)                                                                                                |                                                                                    |                                                       |                      |  |  |
| Static Water Level:feet above or below (circle one) land surface Date measured:                                                                              |                                                                                    |                                                       |                      |  |  |
| Method of Measurement (circle one) steel tape electric tape air line other:                                                                                  |                                                                                    |                                                       |                      |  |  |
| Hole depth: 133 Well depth: 130 Well grouted to a depth of 10 feet                                                                                           |                                                                                    |                                                       |                      |  |  |
| Time of grout (girele one): Cement Rentonite Mix                                                                                                             |                                                                                    |                                                       |                      |  |  |

| For Office Use Only: |
|----------------------|
| Aquifer:             |
| well #: D - 45       |
| Elevation:           |

| installation of pump.                                           |                                                       |  |  |  |
|-----------------------------------------------------------------|-------------------------------------------------------|--|--|--|
| Well Owner Information                                          | Well Location                                         |  |  |  |
| Owner Name Say Low Law RENCE                                    | Latitud 2-41-17 Longitude 090-51-09                   |  |  |  |
| Mailing AddresDELTAPINE LAND MONT.                              | Method of Lat/Long (circle one): Conventional Survey, |  |  |  |
| Po 30x 5669                                                     | USGS quad Hand-held GPS, Survey-grade GPS             |  |  |  |
| City State Zip Code                                             | SW 1/4 SW 1/4 Sec25 Twn ON Rng ZE                     |  |  |  |
|                                                                 | Distance Direction Nearest Town                       |  |  |  |
| Telephone N6662 - 820 - 8684                                    | 25 Miles SW of ONWARD                                 |  |  |  |
| Pump Type                                                       | Power Type                                            |  |  |  |
| Circle one                                                      | Circle one                                            |  |  |  |
| Air Lift Jet Submersible                                        | Diesel Engine Gasoline Engine Natural Gas             |  |  |  |
| Bucket Piston Turbine                                           | Electric Motor Hand Tractor PTO                       |  |  |  |
| Centrifugal Rotary Flowing Well                                 | Windmill Other (specify):                             |  |  |  |
| Other (specify):                                                | Horse Power Rating of Motor:                          |  |  |  |
| Date Pump Installed: $3-4-0.7$                                  | Setting Depth: 60 feet                                |  |  |  |
| Rated Pump Capacity: 3000 Gallons Per Minute                    | Number of Stages: 1-Stage 14                          |  |  |  |
| Pump Test Data                                                  | Method of Measuring Water Level                       |  |  |  |
| Date Well Tested:                                               | Circle one                                            |  |  |  |
| Static Water Deve (A): Feet Below Land Surface                  | Air Line Electric Measuring Line Steel Tape           |  |  |  |
| Pumping Water Level (B). Feet Below Land Surface                | Other (specify):                                      |  |  |  |
| Drawdown [(B) - (A)]:Feet Below Land Surface                    | For flowing well, measured shut in head:feet          |  |  |  |
| Test Pumping Rate: Gallons Per Minute                           | Well yieldedGPM with a drawdown of                    |  |  |  |
| Duration of Pump Test (minimum 4 hours):hours                   | feet afterhours of pumping                            |  |  |  |
| I HEREBY CERTIFY that the above statements are true to the best | of my knowledge.                                      |  |  |  |