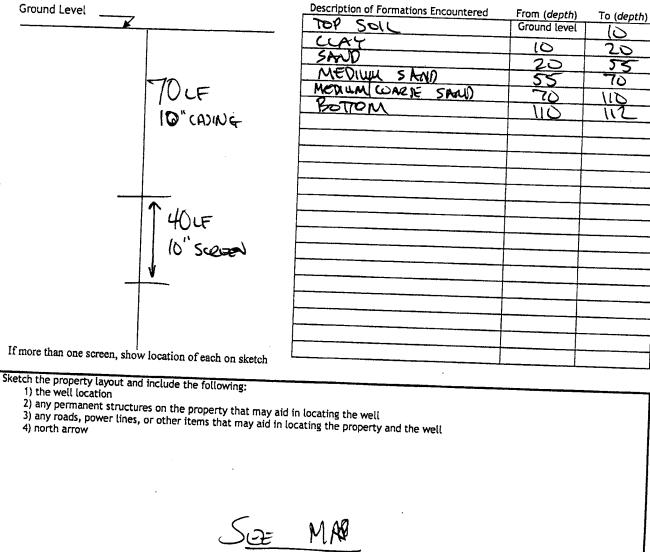

Description of formations encountered must be provided for all wells

and boreholes, unless specifically exempted by regulations

The sketch below only required for water wells

If well telescopes, show depths on sketch.

1) the well location

Landowner Name:

I HEREBY CERTIFY that the well/borehole was drilled, constructed, and completed in accordance with all applicable requirements of the Mississippi Department of Environmental Quality and the Mississippi Department of Health regulations, JOHN NEWCOME 0.7 .31.2017 Print Name of Responsible Licensee and License No. luc Date Signature of Licensee