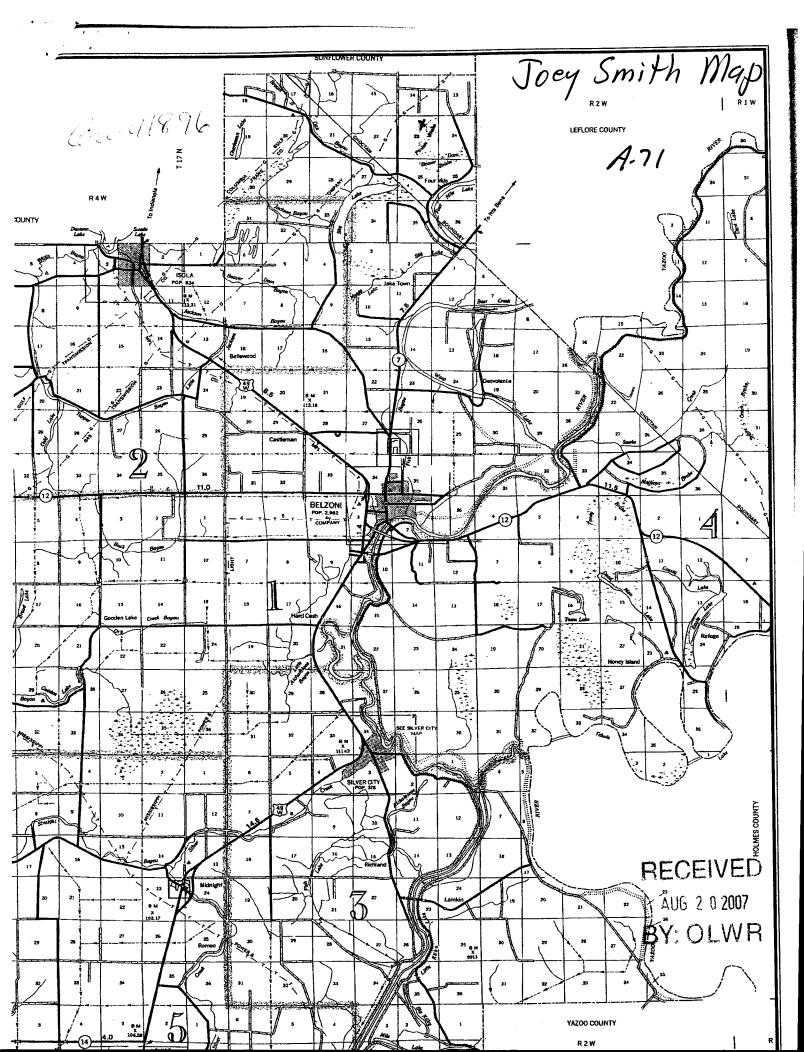

| State W                                                                                                                                                      | ell Report Fox Office Use Only:                               |  |  |
|--------------------------------------------------------------------------------------------------------------------------------------------------------------|---------------------------------------------------------------|--|--|
| P. Human braus                                                                                                                                               | art 1                                                         |  |  |
|                                                                                                                                                              | t of Environmental Quality   Aquifer.                         |  |  |
|                                                                                                                                                              | and Water Resources Sox 10631  Well #: 4-7/                   |  |  |
| Driller                                                                                                                                                      | 1S 39289-0631 L. S. Elevation:                                |  |  |
|                                                                                                                                                              | 961-5210                                                      |  |  |
| (601)35                                                                                                                                                      | 4-6938 (fax) E-log #:                                         |  |  |
| State Law requires that this report be prepared by the driller in detail and filed with the Department within 30 days of completion of drilling of the well. |                                                               |  |  |
| Well Owner Information                                                                                                                                       | Well Location                                                 |  |  |
| Owner Name Joey Smith                                                                                                                                        | Latitude: 33 .18 .41. Longitude: 90 . 28. 34:0                |  |  |
| Mailing Address: 100 County Rd 499                                                                                                                           | Method of Lat/Long (circle one): Conventional Survey,         |  |  |
|                                                                                                                                                              | USGS quad, Hand-held GPS, Survey-grade GPS                    |  |  |
| C.1. Mx 38954                                                                                                                                                | NW4 NE 4 Sec 23 Twn 17N Rng 3 W                               |  |  |
| City State Zip Code                                                                                                                                          | Distance Direction Nearest Town  Miles NE of                  |  |  |
| Telephone No. ()                                                                                                                                             | O Ivines                                                      |  |  |
| Well                                                                                                                                                         | Data                                                          |  |  |
|                                                                                                                                                              |                                                               |  |  |
| Purpose of Well (circle one) Home Industrial Public Supply                                                                                                   |                                                               |  |  |
| Date well drilling started: 6-5-07 Date well drilling completed: 6-5-07                                                                                      |                                                               |  |  |
| If flowing, method of flow regulation: Valve Other (                                                                                                         | If flowing, method of flow regulation: Valve Other (describe) |  |  |
| Static Water Level:feet above or below (circle one)                                                                                                          | land surface Date measured:                                   |  |  |
| Method of Measurement (circle one) steel tape electric tape                                                                                                  | air line other:                                               |  |  |
| Hole depth: 126 Well depth: 126                                                                                                                              | Well grouted to a depth offeet                                |  |  |
| Type of grout (circle one): Cement Bentonite Mix                                                                                                             |                                                               |  |  |
| Casing length: 86 feet Casing diameter. 12 inches Type of casing: PVC                                                                                        |                                                               |  |  |
| Screen length: 40 feet Screen diameter. 12 inches Type of screen: PVC                                                                                        |                                                               |  |  |
| Screen slot size: . 050 inches Setting depth: From 87 feet to 126 feet                                                                                       |                                                               |  |  |
| Type of completion (circle all applicable): Gravel packed Underreamed Telescoped Open hole Natural Development                                               |                                                               |  |  |
| Other (describe):                                                                                                                                            |                                                               |  |  |
| Top of lap pipe or reduction in casing: feet. If telescoped or more than one screen, describe on back of page                                                |                                                               |  |  |
| Logs run (circle all applicable) No log run Electric Gamma Ray Density Sonic Neutron Other:                                                                  |                                                               |  |  |
| Name of organization running log(s):  I certify that the well was drilled, constructed, and completed in                                                     | accordance with all applicable requirement of field stoppi    |  |  |
| Department of Error commental Quality and/or the Mississinni Department of Health regulations and state laws.                                                |                                                               |  |  |
| Irrigation Equipment Inc. Patrick M. Chism 0695                                                                                                              |                                                               |  |  |
| Patrick M Chiem 0695                                                                                                                                         | A00 2 0 2007                                                  |  |  |