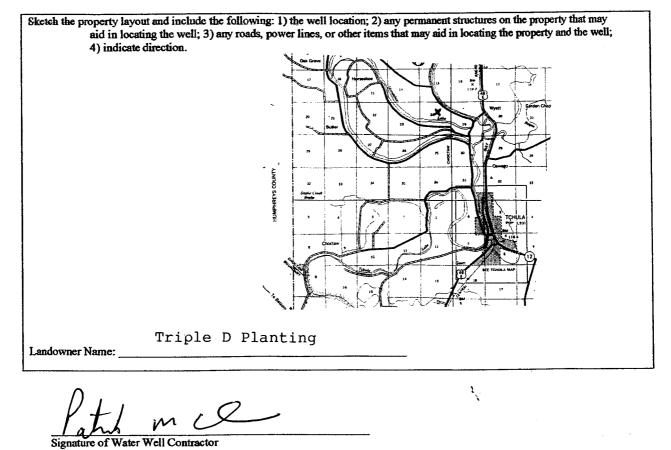

|                                                                                                                                                                                                                                                                                                                                                         | State W                                                                                                                  | ell Report                                                                 |                                                                                                |
|---------------------------------------------------------------------------------------------------------------------------------------------------------------------------------------------------------------------------------------------------------------------------------------------------------------------------------------------------------|--------------------------------------------------------------------------------------------------------------------------|----------------------------------------------------------------------------|------------------------------------------------------------------------------------------------|
| County:Holmes                                                                                                                                                                                                                                                                                                                                           | Part 1                                                                                                                   |                                                                            | For Office Use Only:                                                                           |
|                                                                                                                                                                                                                                                                                                                                                         | Mississippi Department of Environmental Quality                                                                          |                                                                            | Aquifer:                                                                                       |
| Permit #: <u>60 41804</u><br>Irrigation Equipment                                                                                                                                                                                                                                                                                                       | Office of Land and Water Resources                                                                                       |                                                                            | Well #: 6-61                                                                                   |
| Driller:                                                                                                                                                                                                                                                                                                                                                | P.O. Box 10631<br>Jackson, MS 39289-0631                                                                                 |                                                                            |                                                                                                |
| Date drilling completed: $4-24-07$ (601                                                                                                                                                                                                                                                                                                                 |                                                                                                                          | AS 39289-0631<br>)961-5210                                                 | L. S. Elevation:                                                                               |
|                                                                                                                                                                                                                                                                                                                                                         |                                                                                                                          | 54-6938 (fax)                                                              | E-log #:                                                                                       |
| State Law requires that this rep<br>30 days of completion of drilling                                                                                                                                                                                                                                                                                   | of the well.                                                                                                             |                                                                            | •                                                                                              |
| Well Owner Information                                                                                                                                                                                                                                                                                                                                  |                                                                                                                          | Well Location      33    14'    21.1    90    14'    52.      Latitude:    |                                                                                                |
| Owner Name Triple D Planting Company                                                                                                                                                                                                                                                                                                                    |                                                                                                                          | Latitude:                                                                  | <u>90</u> 1,4' ,52.<br>"Longitude:                                                             |
| Mailing Address: 28522 Hwy. 17                                                                                                                                                                                                                                                                                                                          |                                                                                                                          | Method of Lat/Long (circle one): Conventional Survey, 53                   |                                                                                                |
|                                                                                                                                                                                                                                                                                                                                                         |                                                                                                                          | AEUSGS quad, Hand-held                                                     | GPS, Survey-grade GPS                                                                          |
|                                                                                                                                                                                                                                                                                                                                                         |                                                                                                                          | $\frac{1}{2}$ W $_{\frac{1}{4}}$ NE $_{\frac{1}{4}}$ Sec 24 Twn 16N Rng 1W |                                                                                                |
| Lexington                                                                                                                                                                                                                                                                                                                                               | MS 39095                                                                                                                 | /7 /7 UUV                                                                  |                                                                                                |
| City Sta                                                                                                                                                                                                                                                                                                                                                | te Zip Code                                                                                                              | Distance Direction                                                         |                                                                                                |
| Telephone No. ()                                                                                                                                                                                                                                                                                                                                        |                                                                                                                          | Miles NOT CD                                                               | of <u>Tchúla</u>                                                                               |
|                                                                                                                                                                                                                                                                                                                                                         |                                                                                                                          |                                                                            |                                                                                                |
|                                                                                                                                                                                                                                                                                                                                                         | Well                                                                                                                     | Data                                                                       |                                                                                                |
| Purpose of Well (circle one) Home Ind                                                                                                                                                                                                                                                                                                                   | ustrial Public Supply                                                                                                    | Pivot )                                                                    | Other                                                                                          |
|                                                                                                                                                                                                                                                                                                                                                         |                                                                                                                          |                                                                            |                                                                                                |
| Date well drilling started: 4-24                                                                                                                                                                                                                                                                                                                        | <u>1-07</u> Date v                                                                                                       | well drilling completed:                                                   | 4-24-0/                                                                                        |
| If flowing, method of flow regulation: Val                                                                                                                                                                                                                                                                                                              | ve Other (d                                                                                                              | less rite)                                                                 |                                                                                                |
|                                                                                                                                                                                                                                                                                                                                                         |                                                                                                                          |                                                                            |                                                                                                |
| Static Water Level: <u>15</u> feet ab                                                                                                                                                                                                                                                                                                                   | ove or below (circle one) l                                                                                              | and surface Date measured:_                                                |                                                                                                |
| Method of Measurement (circle one) (st                                                                                                                                                                                                                                                                                                                  | eel tape electric tape                                                                                                   | air line other:                                                            |                                                                                                |
|                                                                                                                                                                                                                                                                                                                                                         |                                                                                                                          |                                                                            | •                                                                                              |
| Hole depth: 117 Well dep                                                                                                                                                                                                                                                                                                                                | th:                                                                                                                      | Well grouted to a depth of                                                 | <u>10</u> feet                                                                                 |
| Type of grout (circle one): Cement                                                                                                                                                                                                                                                                                                                      | Bentonite Mix                                                                                                            |                                                                            |                                                                                                |
| Casing length: 77 feet Casin                                                                                                                                                                                                                                                                                                                            | $\bigcirc$                                                                                                               |                                                                            |                                                                                                |
|                                                                                                                                                                                                                                                                                                                                                         | 16                                                                                                                       | · · · · · · · ·                                                            |                                                                                                |
| A _                                                                                                                                                                                                                                                                                                                                                     | g diameter: <u>16</u>                                                                                                    | inches Type of casing:                                                     | VCSCH40                                                                                        |
| 40                                                                                                                                                                                                                                                                                                                                                      | g diameter: <u>16</u><br>en diameter: <u>16</u>                                                                          |                                                                            | VCSCH40<br>PVCSCH40                                                                            |
| Screen length:feet Scree                                                                                                                                                                                                                                                                                                                                |                                                                                                                          | inches Type of screen:                                                     |                                                                                                |
| Screen length: <u>40</u> feet Screen<br>Screen slot size: <u>050</u> inches                                                                                                                                                                                                                                                                             | en diameter:16<br>Setting depth: From                                                                                    | inches Type of screen:<br>78feet to                                        | PVCSCH40                                                                                       |
| Screen length: <u>40</u> feet Screen<br>Screen slot size: <u>050</u> inches                                                                                                                                                                                                                                                                             | en diameter:16<br>Setting depth: From<br>Gravel packed Under                                                             | inches Type of screen:<br>78feet to                                        | PVCSCH40<br><u>117</u> feet<br>hole Natural Development                                        |
| Screen length: <u>40</u> feet Screen<br>Screen slot size: <u>050</u> inches<br>Type of completion (circle all applicable):                                                                                                                                                                                                                              | en diameter:16<br>Setting depth: From<br>Gravel packed Under<br>Other (describe):                                        | inches Type of screen:                                                     | PVCSCH40<br><u>117</u> feet<br>hole Natural Development                                        |
| Screen length: <u>40</u> feet Screen<br>Screen slot size: <u>050</u> inches<br>Type of completion (circle all applicable):<br>Top of lap pipe or reduction in casing:                                                                                                                                                                                   | en diameter:16<br>Setting depth: From<br>Gravel packed Under<br>Other (describe):<br>feet. If tel                        | inches Type of screen:                                                     | PVCSCH40<br><u>117</u> feet<br>hole Natural Development<br>en, describe on back of page        |
| Screen length: <u>40</u> feet Screen<br>Screen slot size: <u>050</u> inches<br>Type of completion (circle all applicable):<br>Top of lap pipe or reduction in casing:<br>Logs run (circle all applicable) No log run<br>Name of organization running log(s):                                                                                            | en diameter:16<br>Setting depth: From<br>Gravel packed Under<br>Other (describe):<br>feet. If tel<br>Electric Gamma Ray  | inches Type of screen:                                                     | PVCSCH40    117    feet    hole  Natural Development    en, describe on back of page    Other: |
| Screen length: <u>40</u> feet Screen<br>Screen slot size: <u>050</u> inches<br>Type of completion (circle all applicable):<br>Top of lap pipe or reduction in casing:<br>Logs run (circle all applicable) No log run<br>Name of organization running log(s):                                                                                            | en diameter:16<br>Setting depth: From<br>Gravel packed Under<br>Other (describe):<br>feet. If tel<br>Electric Gamma Ray  | inches Type of screen:                                                     | PVCSCH40    117    feet    hole  Natural Development    en, describe on back of page    Other: |
| 40                                                                                                                                                                                                                                                                                                                                                      | en diameter:1 6<br>Setting depth: From<br>Gravel packed Under<br>Other (describe):<br>feet. If tel<br>Electric Gamma Ray | inches Type of screen:                                                     | PVCSCH40    117    feet    hole  Natural Development    en, describe on back of page    Other: |
| 40  feet  Screen    Screen length:                                                                                                                                                                                                                                                                                                                      | en diameter:1 6<br>Setting depth: From<br>Gravel packed Under<br>Other (describe):<br>feet. If tel<br>Electric Gamma Ray | inches Type of screen:                                                     | PVCSCH40    117    feet    hole  Natural Development    en, describe on back of page    Other: |
| Screen length:  40  feet  Screen    Screen slot size:  050  inches    Type of completion (circle all applicable):  Top of lap pipe or reduction in casing:  Logs run (circle all applicable)    No log run  No log run    Name of organization running log(s):  I certify that the well was drilled, constru    Department of Environmental Quality and | en diameter:1 6<br>Setting depth: From<br>Gravel packed Under<br>Other (describe):<br>feet. If tel<br>Electric Gamma Ray | inches Type of screen:                                                     | PVCSCH40    117    feet    hole  Natural Development    en, describe on back of page    Other: |