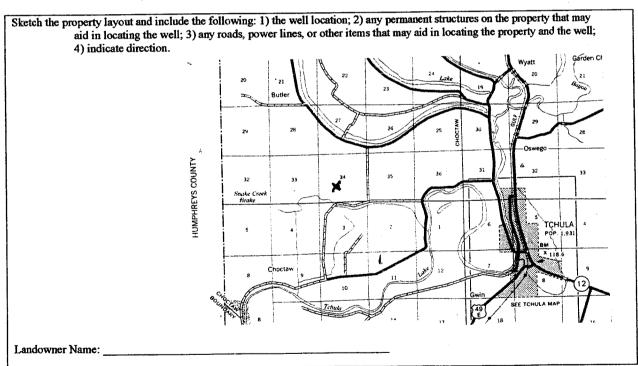

If more than one screen, show location of each on sketch

Signature of Water Well Contractor