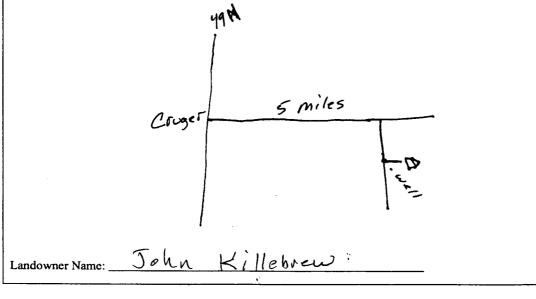

4. If more than one screen, show location of each on sketch

.

٠

Sketch the property layout and include the following: 1) the well location; 2) any permanent structures on the property that may aid in locating the well; 3) any roads, power lines, or other items that may aid in locating the property and the well;
4) indicate direction.