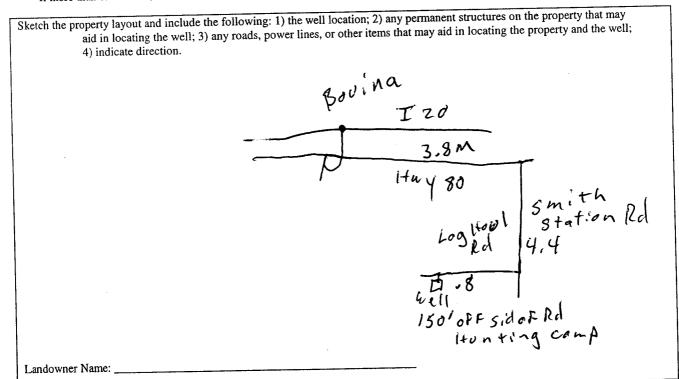

|                                            |    |
| Let a construct the second sec |                                            |    |

J-120

If more than one screen, show location of each on sketch



Signature of Water Well Contractor

RECEIVED NOV 2 5 2007 BY: OLWR

| STATE WI                                                                                                                                                                                        | ELL REPORT                                                                                                                                                                            |  |
|-------------------------------------------------------------------------------------------------------------------------------------------------------------------------------------------------|--------------------------------------------------------------------------------------------------------------------------------------------------------