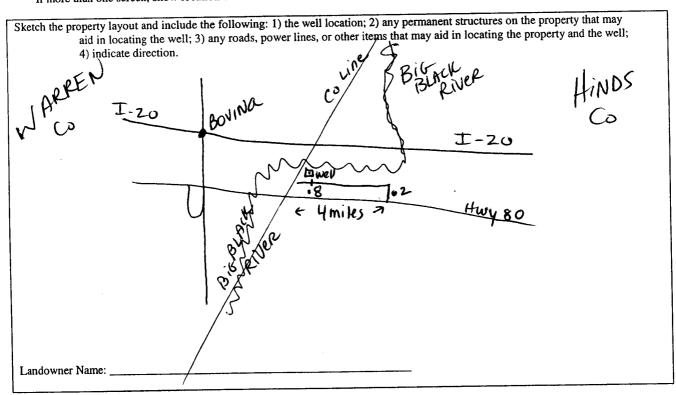

## Part 2

County: Warren Hinds **Pump Installer's Completion Report** Mississippi Department of Environmental Quality Permit #: Office of Land and Water Resources Driller: Gary Rayborn

P.O. Box 10631 Jackson, MS 39289-0631

| For Office Use Only: |   |
|----------------------|---|
| Aquifer:             |   |
| Well #: <b>D-65</b>  | _ |
| Elevation:           | _ |

| Date completed: 10-20-07                                                   | (601)961-5210<br>(601)354-6938 (fax) Elevation:               |
|----------------------------------------------------------------------------|---------------------------------------------------------------|
| This report should be prepared by the pump installer installation of pump. | in detail and filed with the Department within 30 days of the |
| Well Owner Information                                                     | Well Location                                                 |
| Owner Name: Percy Thornton                                                 | Latitude:Longitude:                                           |
| Mailing Address: P.O.Box 443                                               | Method of Lat/Long (circle one): Conventional Survey,         |
|                                                                            | USGS quad, Hand-held GPS, Survey-grade GPS                    |
| Edwards MS 39060<br>City State Zip Code                                    | 61414 Sec_23_ Twn_16N_Rng_560 €                               |
| City State Zip Code                                                        | Distance Direction Nearest Town                               |
| Telephone No. (601) 852-4005                                               | Miles NW of Vicksburg Edwards                                 |
| Pump Type Circle one                                                       | Power Type Circle one                                         |
| Air Lift Jet Submersible                                                   | Diesel Engine Gasoline Engine Natural Gas                     |
| Bucket Piston Turbine                                                      | Electric Motor Hand Tractor PTO                               |
| Centrifugal Rotary Flowing Well                                            | Windmill Other (specify):                                     |
| Other (specify):                                                           | Horse Power Rating of Motor:                                  |
| Date Pump Installed: 10-20-2007                                            | Setting Depth: 40 feet                                        |
| Rated Pump Capacity: Gallons Per Min                                       |                                                               |
| Pump Test Data                                                             | Method of Measuring Water Level                               |
| Date Well Tested: 10-20-2007                                               | Circle one                                                    |
|                                                                            | Air Line Electric Measuring Line Steel Tape                   |
| Static Water Level (A): 20 Feet Below Land Surf                            | Other (specify):                                              |
| Pumping Water Level (B):Feet Below Land Surf                               | ace                                                           |
| Drawdown [(B) - (A)]:Feet Below Land Surf                                  | face For flowing well, measured shut in head:feet             |
| Test Pumping Rate:Gallons Per Min                                          | nute Well yieldedGPM with a drawdown of                       |
| Duration of Pump Test (minimum 4 hours):ho                                 | oursfeet afterhours of pumping                                |
|                                                                            |                                                               |
| I HEREBY CERTIFY that the above statements are true to the                 | he best of my knowledge.                                      |
| Gary Raybom 0-60                                                           |                                                               |
| Print Name of Pump Installer and License No. (if applicable)               | Signature of Pump Installer                                   |