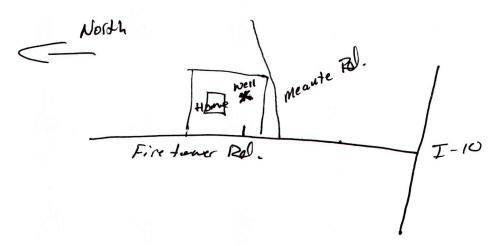

| State W                                                                                                                                                                                                             | E - Off - U- Onles                              |                                                                                                                                                                                                                                                                                                                                                                                                                                                                                                                                                                                                                                                                                                                                                                                                                                                                                                                                                                                                                                                                                                                                                                                                                                                                                                                                                                                                                                                                                                                                                                                                                                                                                                                                                                                                                                                                                                                                                                                                                                                                                                                                |  |  |  |
|---------------------------------------------------------------------------------------------------------------------------------------------------------------------------------------------------------------------|-------------------------------------------------|--------------------------------------------------------------------------------------------------------------------------------------------------------------------------------------------------------------------------------------------------------------------------------------------------------------------------------------------------------------------------------------------------------------------------------------------------------------------------------------------------------------------------------------------------------------------------------------------------------------------------------------------------------------------------------------------------------------------------------------------------------------------------------------------------------------------------------------------------------------------------------------------------------------------------------------------------------------------------------------------------------------------------------------------------------------------------------------------------------------------------------------------------------------------------------------------------------------------------------------------------------------------------------------------------------------------------------------------------------------------------------------------------------------------------------------------------------------------------------------------------------------------------------------------------------------------------------------------------------------------------------------------------------------------------------------------------------------------------------------------------------------------------------------------------------------------------------------------------------------------------------------------------------------------------------------------------------------------------------------------------------------------------------------------------------------------------------------------------------------------------------|--|--|--|
| County: Harrison Part 1 - I                                                                                                                                                                                         | For Office Use Only:  Aquifer:  Well #:         |                                                                                                                                                                                                                                                                                                                                                                                                                                                                                                                                                                                                                                                                                                                                                                                                                                                                                                                                                                                                                                                                                                                                                                                                                                                                                                                                                                                                                                                                                                                                                                                                                                                                                                                                                                                                                                                                                                                                                                                                                                                                                                                                |  |  |  |
| Mississinni Denartmen                                                                                                                                                                                               | Mississippi Department of Environmental Quality |                                                                                                                                                                                                                                                                                                                                                                                                                                                                                                                                                                                                                                                                                                                                                                                                                                                                                                                                                                                                                                                                                                                                                                                                                                                                                                                                                                                                                                                                                                                                                                                                                                                                                                                                                                                                                                                                                                                                                                                                                                                                                                                                |  |  |  |
|                                                                                                                                                                                                                     | Office of Land and Water Resources              |                                                                                                                                                                                                                                                                                                                                                                                                                                                                                                                                                                                                                                                                                                                                                                                                                                                                                                                                                                                                                                                                                                                                                                                                                                                                                                                                                                                                                                                                                                                                                                                                                                                                                                                                                                                                                                                                                                                                                                                                                                                                                                                                |  |  |  |
|                                                                                                                                                                                                                     | P.O. Box 10631<br>Jackson, MS 39289-0631        |                                                                                                                                                                                                                                                                                                                                                                                                                                                                                                                                                                                                                                                                                                                                                                                                                                                                                                                                                                                                                                                                                                                                                                                                                                                                                                                                                                                                                                                                                                                                                                                                                                                                                                                                                                                                                                                                                                                                                                                                                                                                                                                                |  |  |  |
|                                                                                                                                                                                                                     | 961-5210                                        | L. S. Elevation:                                                                                                                                                                                                                                                                                                                                                                                                                                                                                                                                                                                                                                                                                                                                                                                                                                                                                                                                                                                                                                                                                                                                                                                                                                                                                                                                                                                                                                                                                                                                                                                                                                                                                                                                                                                                                                                                                                                                                                                                                                                                                                               |  |  |  |
| (601)35                                                                                                                                                                                                             | 4-6938 (fax)                                    | E-log #:                                                                                                                                                                                                                                                                                                                                                                                                                                                                                                                                                                                                                                                                                                                                                                                                                                                                                                                                                                                                                                                                                                                                                                                                                                                                                                                                                                                                                                                                                                                                                                                                                                                                                                                                                                                                                                                                                                                                                                                                                                                                                                                       |  |  |  |
| State Law requires that this report be prepared by the license holder responsible for the work and filed with the Department at the above address within 30 days of completion of drilling of the well or borehole. |                                                 |                                                                                                                                                                                                                                                                                                                                                                                                                                                                                                                                                                                                                                                                                                                                                                                                                                                                                                                                                                                                                                                                                                                                                                                                                                                                                                                                                                                                                                                                                                                                                                                                                                                                                                                                                                                                                                                                                                                                                                                                                                                                                                                                |  |  |  |
| Information on Well Owner                                                                                                                                                                                           | 1                                               | orehole Location                                                                                                                                                                                                                                                                                                                                                                                                                                                                                                                                                                                                                                                                                                                                                                                                                                                                                                                                                                                                                                                                                                                                                                                                                                                                                                                                                                                                                                                                                                                                                                                                                                                                                                                                                                                                                                                                                                                                                                                                                                                                                                               |  |  |  |
| (Landowner if borehole is not for a water well)                                                                                                                                                                     | Latitude: 30 . 24 ,885                          | " Longitude: 85° 15',059.                                                                                                                                                                                                                                                                                                                                                                                                                                                                                                                                                                                                                                                                                                                                                                                                                                                                                                                                                                                                                                                                                                                                                                                                                                                                                                                                                                                                                                                                                                                                                                                                                                                                                                                                                                                                                                                                                                                                                                                                                                                                                                      |  |  |  |
| Owner Name Mary ann Saucier Brand                                                                                                                                                                                   | 53                                              | <i>•</i> 3                                                                                                                                                                                                                                                                                                                                                                                                                                                                                                                                                                                                                                                                                                                                                                                                                                                                                                                                                                                                                                                                                                                                                                                                                                                                                                                                                                                                                                                                                                                                                                                                                                                                                                                                                                                                                                                                                                                                                                                                                                                                                                                     |  |  |  |
| Mailing Address: 9048                                                                                                                                                                                               | Method of Lat/Long (circle or                   |                                                                                                                                                                                                                                                                                                                                                                                                                                                                                                                                                                                                                                                                                                                                                                                                                                                                                                                                                                                                                                                                                                                                                                                                                                                                                                                                                                                                                                                                                                                                                                                                                                                                                                                                                                                                                                                                                                                                                                                                                                                                                                                                |  |  |  |
|                                                                                                                                                                                                                     | USGS quad Hand-held                             | GPS, Survey-grade GPS                                                                                                                                                                                                                                                                                                                                                                                                                                                                                                                                                                                                                                                                                                                                                                                                                                                                                                                                                                                                                                                                                                                                                                                                                                                                                                                                                                                                                                                                                                                                                                                                                                                                                                                                                                                                                                                                                                                                                                                                                                                                                                          |  |  |  |
| Firetower Rd                                                                                                                                                                                                        | 1 1 5-25                                        | Twn 75Rng_13                                                                                                                                                                                                                                                                                                                                                                                                                                                                                                                                                                                                                                                                                                                                                                                                                                                                                                                                                                                                                                                                                                                                                                                                                                                                                                                                                                                                                                                                                                                                                                                                                                                                                                                                                                                                                                                                                                                                                                                                                                                                                                                   |  |  |  |
| Pass Christian Ms. 39571 City State Zip Code                                                                                                                                                                        |                                                 | I WII KIIg                                                                                                                                                                                                                                                                                                                                                                                                                                                                                                                                                                                                                                                                                                                                                                                                                                                                                                                                                                                                                                                                                                                                                                                                                                                                                                                                                                                                                                                                                                                                                                                                                                                                                                                                                                                                                                                                                                                                                                                                                                                                                                                     |  |  |  |
| City State Zip Code                                                                                                                                                                                                 | Distance Direction                              | Nearest Town                                                                                                                                                                                                                                                                                                                                                                                                                                                                                                                                                                                                                                                                                                                                                                                                                                                                                                                                                                                                                                                                                                                                                                                                                                                                                                                                                                                                                                                                                                                                                                                                                                                                                                                                                                                                                                                                                                                                                                                                                                                                                                                   |  |  |  |
| Telephone No. (504) 884-4947                                                                                                                                                                                        | Miles                                           | of                                                                                                                                                                                                                                                                                                                                                                                                                                                                                                                                                                                                                                                                                                                                                                                                                                                                                                                                                                                                                                                                                                                                                                                                                                                                                                                                                                                                                                                                                                                                                                                                                                                                                                                                                                                                                                                                                                                                                                                                                                                                                                                             |  |  |  |
|                                                                                                                                                                                                                     |                                                 |                                                                                                                                                                                                                                                                                                                                                                                                                                                                                                                                                                                                                                                                                                                                                                                                                                                                                                                                                                                                                                                                                                                                                                                                                                                                                                                                                                                                                                                                                                                                                                                                                                                                                                                                                                                                                                                                                                                                                                                                                                                                                                                                |  |  |  |
| Well / Bore                                                                                                                                                                                                         |                                                 |                                                                                                                                                                                                                                                                                                                                                                                                                                                                                                                                                                                                                                                                                                                                                                                                                                                                                                                                                                                                                                                                                                                                                                                                                                                                                                                                                                                                                                                                                                                                                                                                                                                                                                                                                                                                                                                                                                                                                                                                                                                                                                                                |  |  |  |
| Date drilling started: 10-11 Date drilling completed: 10-                                                                                                                                                           | -// Hole depth:                                 | Hole diameter:                                                                                                                                                                                                                                                                                                                                                                                                                                                                                                                                                                                                                                                                                                                                                                                                                                                                                                                                                                                                                                                                                                                                                                                                                                                                                                                                                                                                                                                                                                                                                                                                                                                                                                                                                                                                                                                                                                                                                                                                                                                                                                                 |  |  |  |
| Location of the source of any surface water used for drilling:  Method of dosing and volume of Chlorine used in drilling and deve                                                                                   | lopment:                                        |                                                                                                                                                                                                                                                                                                                                                                                                                                                                                                                                                                                                                                                                                                                                                                                                                                                                                                                                                                                                                                                                                                                                                                                                                                                                                                                                                                                                                                                                                                                                                                                                                                                                                                                                                                                                                                                                                                                                                                                                                                                                                                                                |  |  |  |
| Logs run (circle all applicable): No log run Electric Gamma Ray Name of organization running log(s):                                                                                                                | Density Sonic Neutron                           | Other:                                                                                                                                                                                                                                                                                                                                                                                                                                                                                                                                                                                                                                                                                                                                                                                                                                                                                                                                                                                                                                                                                                                                                                                                                                                                                                                                                                                                                                                                                                                                                                                                                                                                                                                                                                                                                                                                                                                                                                                                                                                                                                                         |  |  |  |
| Purpose of borehole (check one): Water Well Geotechnical/Geo                                                                                                                                                        | logical Investigation Groun                     | d Source Heat Pump                                                                                                                                                                                                                                                                                                                                                                                                                                                                                                                                                                                                                                                                                                                                                                                                                                                                                                                                                                                                                                                                                                                                                                                                                                                                                                                                                                                                                                                                                                                                                                                                                                                                                                                                                                                                                                                                                                                                                                                                                                                                                                             |  |  |  |
| Seismic Survey Other (describe                                                                                                                                                                                      | e)                                              | and the second s |  |  |  |
| If drilling is not related to water well construction, skip the remainder of this block                                                                                                                             |                                                 |                                                                                                                                                                                                                                                                                                                                                                                                                                                                                                                                                                                                                                                                                                                                                                                                                                                                                                                                                                                                                                                                                                                                                                                                                                                                                                                                                                                                                                                                                                                                                                                                                                                                                                                                                                                                                                                                                                                                                                                                                                                                                                                                |  |  |  |
| Purpose of Well (check one): HomeIndustrial Public Supply Irrigation Fish Culture Other:                                                                                                                            |                                                 |                                                                                                                                                                                                                                                                                                                                                                                                                                                                                                                                                                                                                                                                                                                                                                                                                                                                                                                                                                                                                                                                                                                                                                                                                                                                                                                                                                                                                                                                                                                                                                                                                                                                                                                                                                                                                                                                                                                                                                                                                                                                                                                                |  |  |  |
| If a flowing well, method of flow regulation: Valve Other (describe)                                                                                                                                                |                                                 |                                                                                                                                                                                                                                                                                                                                                                                                                                                                                                                                                                                                                                                                                                                                                                                                                                                                                                                                                                                                                                                                                                                                                                                                                                                                                                                                                                                                                                                                                                                                                                                                                                                                                                                                                                                                                                                                                                                                                                                                                                                                                                                                |  |  |  |
| Static Water Level:feet above or below circle one) land surface Date measured:                                                                                                                                      |                                                 |                                                                                                                                                                                                                                                                                                                                                                                                                                                                                                                                                                                                                                                                                                                                                                                                                                                                                                                                                                                                                                                                                                                                                                                                                                                                                                                                                                                                                                                                                                                                                                                                                                                                                                                                                                                                                                                                                                                                                                                                                                                                                                                                |  |  |  |
| Method of Measurement (circle one) sieel tape electric tape air line other:                                                                                                                                         |                                                 |                                                                                                                                                                                                                                                                                                                                                                                                                                                                                                                                                                                                                                                                                                                                                                                                                                                                                                                                                                                                                                                                                                                                                                                                                                                                                                                                                                                                                                                                                                                                                                                                                                                                                                                                                                                                                                                                                                                                                                                                                                                                                                                                |  |  |  |
| Well depth:                                                                                                                                                                                                         |                                                 |                                                                                                                                                                                                                                                                                                                                                                                                                                                                                                                                                                                                                                                                                                                                                                                                                                                                                                                                                                                                                                                                                                                                                                                                                                                                                                                                                                                                                                                                                                                                                                                                                                                                                                                                                                                                                                                                                                                                                                                                                                                                                                                                |  |  |  |
| Casing length: 270 feet Casing diameter: 2 inches Type of casing: 8VC                                                                                                                                               |                                                 |                                                                                                                                                                                                                                                                                                                                                                                                                                                                                                                                                                                                                                                                                                                                                                                                                                                                                                                                                                                                                                                                                                                                                                                                                                                                                                                                                                                                                                                                                                                                                                                                                                                                                                                                                                                                                                                                                                                                                                                                                                                                                                                                |  |  |  |
| Screen length:                                                                                                                                                                                                      |                                                 |                                                                                                                                                                                                                                                                                                                                                                                                                                                                                                                                                                                                                                                                                                                                                                                                                                                                                                                                                                                                                                                                                                                                                                                                                                                                                                                                                                                                                                                                                                                                                                                                                                                                                                                                                                                                                                                                                                                                                                                                                                                                                                                                |  |  |  |
| Screen slot size:                                                                                                                                                                                                   |                                                 |                                                                                                                                                                                                                                                                                                                                                                                                                                                                                                                                                                                                                                                                                                                                                                                                                                                                                                                                                                                                                                                                                                                                                                                                                                                                                                                                                                                                                                                                                                                                                                                                                                                                                                                                                                                                                                                                                                                                                                                                                                                                                                                                |  |  |  |
| Type of completion (circle all applicable): Gravel packed Underreamed Telescoped Open hole Natural Development                                                                                                      |                                                 |                                                                                                                                                                                                                                                                                                                                                                                                                                                                                                                                                                                                                                                                                                                                                                                                                                                                                                                                                                                                                                                                                                                                                                                                                                                                                                                                                                                                                                                                                                                                                                                                                                                                                                                                                                                                                                                                                                                                                                                                                                                                                                                                |  |  |  |
| Other (describe):                                                                                                                                                                                                   |                                                 | A C A C A C A C A C A C A C A C A C A C                                                                                                                                                                                                                                                                                                                                                                                                                                                                                                                                                                                                                                                                                                                                                                                                                                                                                                                                                                                                                                                                                                                                                                                                                                                                                                                                                                                                                                                                                                                                                                                                                                                                                                                                                                                                                                                                                                                                                                                                                                                                                        |  |  |  |