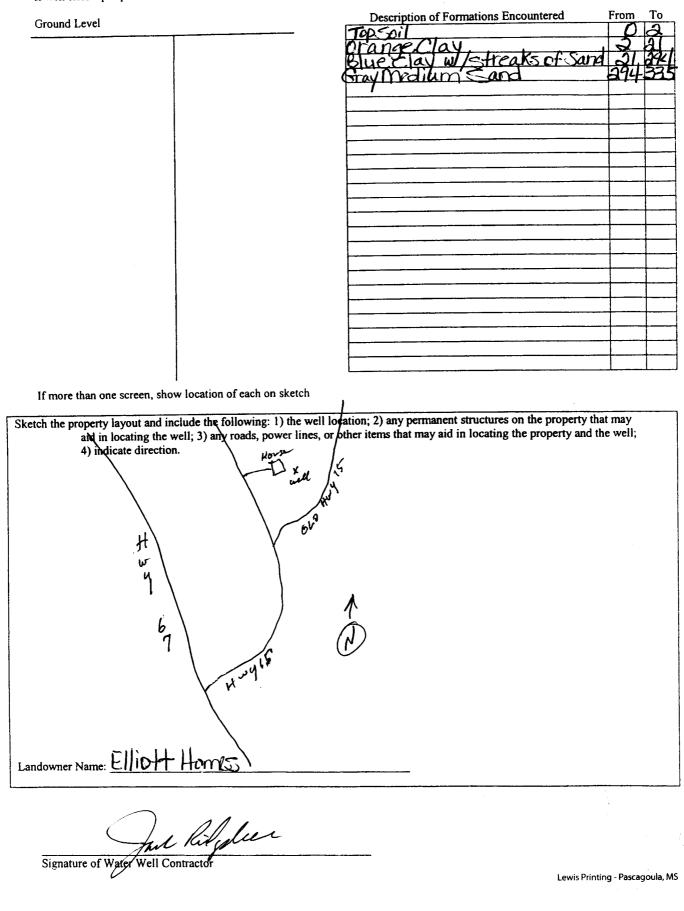

| State W                                                                                                                                                                                                                                         | 'ell Report                                                                             |  |  |  |  |
|-------------------------------------------------------------------------------------------------------------------------------------------------------------------------------------------------------------------------------------------------|-----------------------------------------------------------------------------------------|--|--|--|--|
|                                                                                                                                                                                                                                                 | art 1 For Office Use Only:                                                              |  |  |  |  |
| Mississippi Departmen                                                                                                                                                                                                                           | t of Environmental Quality Aquifer:                                                     |  |  |  |  |
|                                                                                                                                                                                                                                                 | and Water Resources Well #:                                                             |  |  |  |  |
|                                                                                                                                                                                                                                                 | IS 39289-0631 L. S. Elevation:                                                          |  |  |  |  |
| Date drilling completed: 9/12/11 (601)                                                                                                                                                                                                          | 961-5210 E-log #:                                                                       |  |  |  |  |
| State Law requires that this report be prepared by the driller in detail and filed with the Department within 30 days of completion of drilling of the well.                                                                                    |                                                                                         |  |  |  |  |
| Well Owner Information                                                                                                                                                                                                                          | Well Location                                                                           |  |  |  |  |
| Owner Name Ellioff Hombs                                                                                                                                                                                                                        | Latitude: 30. 30. 48.94" Longitude 088 . 54 . 56.34                                     |  |  |  |  |
| Mailing Address: <u>P.C. BOX 7299</u>                                                                                                                                                                                                           | Method of Lat/Long (circle one): Conventional Survey,                                   |  |  |  |  |
|                                                                                                                                                                                                                                                 | USGS quad, Hand-held GPS, Survey-grade GPS                                              |  |  |  |  |
| D'Iberville Ms 39540                                                                                                                                                                                                                            | NW 1/4 NW 1/4 Sec 20 Twn 65 Rng R9W                                                     |  |  |  |  |
| City State Zip Code<br>Telephone No. <u>268</u> 257-9914                                                                                                                                                                                        | Distance Direction Nearest Town<br><u>51/2</u> Miles <u>NOATH</u> of <u>D'Ibenville</u> |  |  |  |  |
| Weil Data                                                                                                                                                                                                                                       |                                                                                         |  |  |  |  |
| Purpose of Well (circle one) Home) Industrial Public Supply Irrigation Fish Culture Other:                                                                                                                                                      |                                                                                         |  |  |  |  |
| Date well drilling started: 9/12/11 Date well drilling completed: 9/12/11                                                                                                                                                                       |                                                                                         |  |  |  |  |
| If flowing, method of flow regulation: Valve <u>VA</u> Other (describe)                                                                                                                                                                         |                                                                                         |  |  |  |  |
| Static Water Level: <u>50</u> feet above or below (kitcle one) land surface Date measured: <u>9/12///</u>                                                                                                                                       |                                                                                         |  |  |  |  |
| Method of Measurement (circle one) steel tape electric tape air line other:                                                                                                                                                                     |                                                                                         |  |  |  |  |
| Hole depth: 335FT. Well depth: 335FT. Well grouted to a depth of 10 feet                                                                                                                                                                        |                                                                                         |  |  |  |  |
| Type of grout (circle one): Cement Bentonite Mix                                                                                                                                                                                                |                                                                                         |  |  |  |  |
| Casing length: <u>326</u> feet Casing diameter: <u></u>                                                                                                                                                                                         |                                                                                         |  |  |  |  |
| Screen length: 10 feet Screen diameter: 2 inches Type of screen: PVC                                                                                                                                                                            |                                                                                         |  |  |  |  |
| Screen slot size:                                                                                                                                                                                                                               |                                                                                         |  |  |  |  |
| Type of completion (circle all applicable): Gravel packed Underreamed Telescoped Open hole Natural Development                                                                                                                                  |                                                                                         |  |  |  |  |
| Other (describe):                                                                                                                                                                                                                               |                                                                                         |  |  |  |  |
| Top of lap pipe or reduction in casing: feet. If telescoped or more than one screen, describe on back of page                                                                                                                                   |                                                                                         |  |  |  |  |
| Logs run (circle all applicable): No log run Electric Gamma Ray Density Sonic Neutron Other:                                                                                                                                                    |                                                                                         |  |  |  |  |
| Name of organization running log(s): N/A                                                                                                                                                                                                        |                                                                                         |  |  |  |  |
| I certify that the well was drilled, constructed, and completed in accordance with all applicable requirements of the Mississippi<br>Department of Environmental Quality and/or the Mississippi Department of Health manlations and state large |                                                                                         |  |  |  |  |
| Department of Environmental Quality and/or the Mississippi Department of Health regulations and state laws.                                                                                                                                     |                                                                                         |  |  |  |  |
| Jack Kidgdell 0-472-                                                                                                                                                                                                                            | - higher                                                                                |  |  |  |  |
| Print Name of Water Well Contractor and License No.                                                                                                                                                                                             | Signature of Water Well Contractor                                                      |  |  |  |  |

• 7

If well telescopes please sketch below and show depths.

| STATE WELL REPORT                                                                                                  |                                                                                                                                                                                                                             |                                                                                                                                                     |                               |                   |
|--------------------------------------------------------------------------------------------------------------------|-----------------------------------------------------------------------------------------------------------------------------------------------------------------------------------------------------------------------------|-----------------------------------------------------------------------------------------------------------------------------------------------------|-------------------------------|-------------------|
| County: Harrison<br>Permit #:<br>Driller: COOF WATER WELLSKV<br>Date completed: 9/12/11                            | Part 2<br>Pump Installer's Completion Report<br>Mississippi Department of Environmental Quality<br>Office of Land and Water Resources<br>P.O. Box 10631<br>Jackson, MS 39289-0631<br>(601) 961-5210<br>(601) 354-6938 (fax) |                                                                                                                                                     | For Office Aquifer: Well #:+  | 599               |
| This report should be prepared by the pump installer in detail and filed with the Department within 30 days of the |                                                                                                                                                                                                                             |                                                                                                                                                     |                               |                   |
| installation of pump.<br>Well Owner Informat                                                                       | ion                                                                                                                                                                                                                         |                                                                                                                                                     | ell Location                  |                   |
| Owner Name: EllioH HOMBS                                                                                           |                                                                                                                                                                                                                             | Latitude: 2030'48.84                                                                                                                                |                               | 54'50.24          |
| Mailing Address: P.O.BOX 7a                                                                                        | Method of Lat/Long (circle                                                                                                                                                                                                  |                                                                                                                                                     | one): Conventional Survey, 50 |                   |
| D'Iberville.<br>City State                                                                                         | Ms 37540<br>Zip Code                                                                                                                                                                                                        | USGS quad, $4a$<br><u>NW</u> $\frac{1}{4}$ <u>NW</u> $\frac{1}{4}$ Sec <u>C</u><br>Distance Direction<br><u>5</u> $\frac{1}{2}$ Miles <u>NO + 1</u> | Nearest Town                  | Rng RTW           |
| Pump Type                                                                                                          |                                                                                                                                                                                                                             | 1                                                                                                                                                   | ower Type                     |                   |
| Circle one                                                                                                         |                                                                                                                                                                                                                             |                                                                                                                                                     | Circle one                    |                   |
| Air Lift Jet                                                                                                       | Submersible                                                                                                                                                                                                                 |                                                                                                                                                     | line Engine                   | Natural Gas       |
| Bucket Piston                                                                                                      | Turbine                                                                                                                                                                                                                     | Electric Motor Hand                                                                                                                                 | 3                             | Tractor PTO       |
| Centrifugal Rotary                                                                                                 | Flowing Well                                                                                                                                                                                                                | Windmill Othe                                                                                                                                       | r (specify):                  |                   |
| Other (specify):                                                                                                   |                                                                                                                                                                                                                             | Horse Power Rating of Motor:                                                                                                                        |                               |                   |
| Date Pump Installed:                                                                                               |                                                                                                                                                                                                                             | Setting Depth: 70FT.                                                                                                                                | Drop Pipe fe                  | et                |
| Rated Pump Capacity: 8                                                                                             | Gallons Per Minute                                                                                                                                                                                                          | Number of Stages:                                                                                                                                   | 2                             |                   |
|                                                                                                                    | Below Land Surface                                                                                                                                                                                                          |                                                                                                                                                     | -                             | vel<br>Steel Tape |
| Drawdown [(B) – (A)]: $\frac{N/A}{A}$ Feet                                                                         | Below Land Surface                                                                                                                                                                                                          | For flowing well, measured                                                                                                                          | shut in head:                 | Afeet             |
| Test Pumping Rate:                                                                                                 | Gallons Per Minute                                                                                                                                                                                                          | Well yielded 20                                                                                                                                     | GPM with a dra                | wdown of          |
| Duration of Pump Test (minimum 4 hours):                                                                           | <u> </u>                                                                                                                                                                                                                    | NA feet after                                                                                                                                       | NA hour                       | s of pumping      |
| I HEREBY CERTIFY that the above statem<br>Jack Ridgdk1 0 472<br>Print Name of Pump Installer and License N         | <b></b>                                                                                                                                                                                                                     | f my knowledge.<br>Signafure of Pump                                                                                                                | Installer                     | BECEWED           |
|                                                                                                                    |                                                                                                                                                                                                                             | $\mathcal{V}$                                                                                                                                       |                               |                   |
|                                                                                                                    |                                                                                                                                                                                                                             |                                                                                                                                                     |                               | 001 1 2 2011      |
|                                                                                                                    |                                                                                                                                                                                                                             |                                                                                                                                                     |                               | BY: OLAF          |