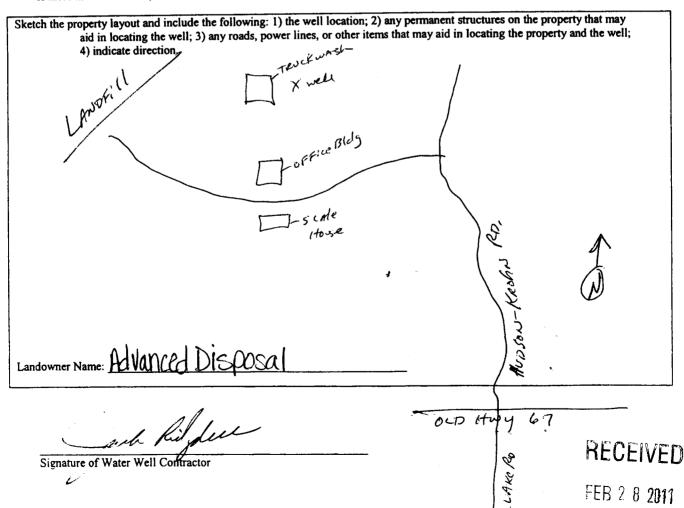

|                                                                                                                                                              | State Well Report                                             |                                              |  |  |  |
|--------------------------------------------------------------------------------------------------------------------------------------------------------------|---------------------------------------------------------------|----------------------------------------------|--|--|--|
| County: Harrison                                                                                                                                             | Part 1                                                        | For Office Use Only:                         |  |  |  |
| Mississ                                                                                                                                                      | ppi Department of Environmental                               | Quality Aquifer: H 597                       |  |  |  |
|                                                                                                                                                              | Office of Land and Water Resource                             | Well #:                                      |  |  |  |
| Drille Coast Water Well SRV                                                                                                                                  | P.O. Box 10631<br>Jackson, MS 39289-0631                      | L. S. Elevation:                             |  |  |  |
| Date drilling completed 2-10-1                                                                                                                               | (601) 961-5210                                                | L. S. Elevation:                             |  |  |  |
| Date driving completed.                                                                                                                                      | (601) 354-6938 (fax)                                          | E-log #:                                     |  |  |  |
| State Law requires that this report be prepared by the driller in detail and filed with the Department within 30 days of completion of drilling of the well. |                                                               |                                              |  |  |  |
| Well Owner Information                                                                                                                                       |                                                               | Well Location                                |  |  |  |
| Owner Name Advanced Disposal                                                                                                                                 | Latitude: 30° 2                                               | 9,4056 Longitude: 088. 56,51.12              |  |  |  |
| Mailing Address: 14339 Hudson-                                                                                                                               | Address: 14339 Hudson-krohn Rd. Method of Lat/Long (circle or |                                              |  |  |  |
|                                                                                                                                                              | USGS quad, Hand-held                                          |                                              |  |  |  |
| Biloxi, MS 39532 NW 1/2 Sec 25                                                                                                                               |                                                               | Sec 25 Twn 765 Rng R 10 W                    |  |  |  |
| Telephone No. <u>408</u> ) 392 - 2426                                                                                                                        | Distance I                                                    | Direction Nearest Town  No ATH of E!   O K ; |  |  |  |
| Weli Data                                                                                                                                                    |                                                               |                                              |  |  |  |
| Purpose of Well (circle one) Home Industrial Public Supply Irrigation Fish Culture Other: Truck Wash                                                         |                                                               |                                              |  |  |  |
| Date well drilling started: 2-8-11 Date well drilling completed: 2-10-11                                                                                     |                                                               |                                              |  |  |  |
| If flowing, method of flow regulation: Valve Other (describe)                                                                                                |                                                               |                                              |  |  |  |
| Static Water Level: 90 feet above on below (circle one) land surface Date measured: 3-10-11                                                                  |                                                               |                                              |  |  |  |
| Method of Measurement (circle one) steel tape electric tape air line other:                                                                                  |                                                               |                                              |  |  |  |
| Hole depth: 349 FT. Well depth: 349 FT. Well grouted to a depth of 10 feet                                                                                   |                                                               |                                              |  |  |  |
| Type of grout (circle one): Cement Bentonite Mix                                                                                                             |                                                               |                                              |  |  |  |
| Casing length: 369 feet Casing diameter: 4 inches Type of casing: PVC                                                                                        |                                                               |                                              |  |  |  |
| Screen length:                                                                                                                                               |                                                               |                                              |  |  |  |
| Screen slot size: 1008 inches Setting depth: From 309 feet to 349 feet                                                                                       |                                                               |                                              |  |  |  |
| Type of completion (circle all applicable): Gravel packed Underreamed Telescoped Open hole Natural Development                                               |                                                               |                                              |  |  |  |
| Other (describe):                                                                                                                                            |                                                               |                                              |  |  |  |
| Top of lap pipe or reduction in casing: feet. If telescoped or more than one screen, describe on back of page                                                |                                                               |                                              |  |  |  |
| Logs run (circle all applicable). No log run Electric Gamma Ray Density Sonic Neutron Other:                                                                 |                                                               |                                              |  |  |  |
| Name of organization running log(s):                                                                                                                         |                                                               |                                              |  |  |  |
| I certify that the well was drilled, constructed, and completed in accordance with all applicable requirements of the Mississippi                            |                                                               |                                              |  |  |  |
| Department of Environmental Quality and/or the                                                                                                               | Mississippi Department of Health                              | regulations and state laws.                  |  |  |  |
| Jack Ridadell 0-472                                                                                                                                          |                                                               |                                              |  |  |  |
| Print Name of Water Well Contractor and License No.  RECE Signature of Water Well Contractor                                                                 |                                                               |                                              |  |  |  |