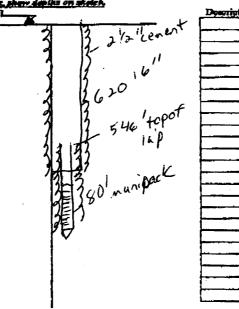

|                                                                                                                                                                                                                                                                                                                                                                           | 7 State We                                                                                                                                                                                                                                                                       | ll Renort                                                                                                                                                                              |                                                                                                                        |
|---------------------------------------------------------------------------------------------------------------------------------------------------------------------------------------------------------------------------------------------------------------------------------------------------------------------------------------------------------------------------|----------------------------------------------------------------------------------------------------------------------------------------------------------------------------------------------------------------------------------------------------------------------------------|----------------------------------------------------------------------------------------------------------------------------------------------------------------------------------------|------------------------------------------------------------------------------------------------------------------------|
| County: Harry Son                                                                                                                                                                                                                                                                                                                                                         | Par                                                                                                                                                                                                                                                                              |                                                                                                                                                                                        | For Office Use Only:                                                                                                   |
| Permit #: MS-GU-16370                                                                                                                                                                                                                                                                                                                                                     | Mississippi Department of Environmental Quality                                                                                                                                                                                                                                  |                                                                                                                                                                                        | Aquifer:                                                                                                               |
| Driller: Lyna, Well                                                                                                                                                                                                                                                                                                                                                       | Unice of Land and                                                                                                                                                                                                                                                                | Water Resources                                                                                                                                                                        | Well #: <u>H-</u> 564                                                                                                  |
|                                                                                                                                                                                                                                                                                                                                                                           | P.O. Bo<br>Jackson, MS                                                                                                                                                                                                                                                           |                                                                                                                                                                                        | - · · · · · · · · · · · · · · · · · · ·                                                                                |
| Date drilling completed: 4-12/07                                                                                                                                                                                                                                                                                                                                          | (601)96                                                                                                                                                                                                                                                                          | 1-5210                                                                                                                                                                                 | L. S. Elevation:                                                                                                       |
|                                                                                                                                                                                                                                                                                                                                                                           | (601)354-(                                                                                                                                                                                                                                                                       |                                                                                                                                                                                        | E-log #:                                                                                                               |
| State Law requires that this rep<br>30 days of completion of drilling                                                                                                                                                                                                                                                                                                     | ort be prepared by the dr                                                                                                                                                                                                                                                        | iller in detail and filed w                                                                                                                                                            | ith the Department with t                                                                                              |
| 30 days of completion of drilling<br>Well Owner Informa                                                                                                                                                                                                                                                                                                                   | t of the well.                                                                                                                                                                                                                                                                   |                                                                                                                                                                                        |                                                                                                                        |
| Owner Name Catholic Diaces                                                                                                                                                                                                                                                                                                                                                | 2 44 0 0                                                                                                                                                                                                                                                                         |                                                                                                                                                                                        | Location                                                                                                               |
|                                                                                                                                                                                                                                                                                                                                                                           |                                                                                                                                                                                                                                                                                  | atitude: <u>30 • 33 · 17</u>                                                                                                                                                           | Longitude: 89 01.244                                                                                                   |
| Mailing Address: 1790 Popps Ferry Road                                                                                                                                                                                                                                                                                                                                    |                                                                                                                                                                                                                                                                                  | Method of Lat/Long (circle one): Conventional Survey,                                                                                                                                  |                                                                                                                        |
| A                                                                                                                                                                                                                                                                                                                                                                         |                                                                                                                                                                                                                                                                                  | USGS quad, Hand-held                                                                                                                                                                   | GPS, Survey-grade GPS                                                                                                  |
| Biloxi MS 39532                                                                                                                                                                                                                                                                                                                                                           |                                                                                                                                                                                                                                                                                  | STN: NE 4 Sec 6 Twn 65 Rng 10W                                                                                                                                                         |                                                                                                                        |
| State Zip Code                                                                                                                                                                                                                                                                                                                                                            |                                                                                                                                                                                                                                                                                  | - JL                                                                                                                                                                                   |                                                                                                                        |
| Telephone No. (228) 702-2100                                                                                                                                                                                                                                                                                                                                              | <u>)</u>                                                                                                                                                                                                                                                                         | istance Direction<br>Miles                                                                                                                                                             | Nearest Town                                                                                                           |
|                                                                                                                                                                                                                                                                                                                                                                           | Well Dat                                                                                                                                                                                                                                                                         |                                                                                                                                                                                        |                                                                                                                        |
| Purpose of Well (circle one) Home Ind                                                                                                                                                                                                                                                                                                                                     |                                                                                                                                                                                                                                                                                  |                                                                                                                                                                                        |                                                                                                                        |
|                                                                                                                                                                                                                                                                                                                                                                           |                                                                                                                                                                                                                                                                                  | rigation Fish Culture                                                                                                                                                                  | Other: <u>4-17</u>                                                                                                     |
| Date well drilling started:                                                                                                                                                                                                                                                                                                                                               |                                                                                                                                                                                                                                                                                  | drilling completed:4                                                                                                                                                                   | 12-07                                                                                                                  |
| If flowing, method of flow regulation: Val                                                                                                                                                                                                                                                                                                                                | ve Other (desc                                                                                                                                                                                                                                                                   | ribe)                                                                                                                                                                                  |                                                                                                                        |
| Static Water Level:feet ab                                                                                                                                                                                                                                                                                                                                                | ove or below (circle one) land                                                                                                                                                                                                                                                   | untere D                                                                                                                                                                               |                                                                                                                        |
| Method of Measurement (circle one) sto                                                                                                                                                                                                                                                                                                                                    | cel tape celectric tape                                                                                                                                                                                                                                                          | Surface Date measured:                                                                                                                                                                 | 4-17-0/                                                                                                                |
|                                                                                                                                                                                                                                                                                                                                                                           | eel tape electric tape                                                                                                                                                                                                                                                           | air line other:                                                                                                                                                                        |                                                                                                                        |
|                                                                                                                                                                                                                                                                                                                                                                           | ~~~~                                                                                                                                                                                                                                                                             |                                                                                                                                                                                        |                                                                                                                        |
| Well dep                                                                                                                                                                                                                                                                                                                                                                  | oth: <u>755</u>                                                                                                                                                                                                                                                                  | Well grouted to a depth of                                                                                                                                                             | 620 RECEN                                                                                                              |
| Hole depth: <u>757</u> Well dep<br>Type of grout (circle one): <u>Cement</u>                                                                                                                                                                                                                                                                                              | Bentonite Mix                                                                                                                                                                                                                                                                    | Well grouted to a depth of                                                                                                                                                             | 620 RECEIV                                                                                                             |
| Type of grout (circle one); Cement                                                                                                                                                                                                                                                                                                                                        | Bentonite Mix                                                                                                                                                                                                                                                                    | Well grouted to a depth of                                                                                                                                                             | 620 RECEIV<br>APR 2 7 201                                                                                              |
| Casing length: 620 feet Casin                                                                                                                                                                                                                                                                                                                                             | Bentonite Mix<br>ng diameter: <u>16"</u> in                                                                                                                                                                                                                                      | Well grouted to a depth of                                                                                                                                                             | APR 2 7 200<br>Steel BY: 01 10                                                                                         |
| Casing length: <u>620</u> feet Casin<br>Screen length: <u>80</u> feet Scree                                                                                                                                                                                                                                                                                               | Bentonite $Mix$<br>ag diameter: $16''$ in<br>en diameter: $10X12$ in                                                                                                                                                                                                             | Well grouted to a depth of                                                                                                                                                             | APR 2 7 200<br>Steel BY: 01 10                                                                                         |
| Casing length: <u>620</u> feet Casin<br>Screen length: <u>80</u> feet Scree<br>Screen slot size: <u>912</u> inches                                                                                                                                                                                                                                                        | Bentonite Mix<br>ng diameter: <u>16"</u> in<br>en diameter: <u>10X12</u> in<br>Setting depth: Prom                                                                                                                                                                               | Well grouted to a depth of<br>aches Type of casing:<br>aches Type of screen:<br>755 feet to                                                                                            | APR 2 ; 200<br>Steel BY: OLW                                                                                           |
| Casing length: <u>620</u> feet Casin<br>Screen length: <u>80</u> feet Scree<br>Screen slot size: <u>912</u> inches                                                                                                                                                                                                                                                        | Bentonite Mix<br>ng diameter: <u>16"</u> in<br>en diameter: <u>10X12</u> in<br>Setting depth: Prom                                                                                                                                                                               | Well grouted to a depth of<br>nches Type of casing:<br>nches Type of screen:<br>755feet to                                                                                             | APR 2 7 200<br>Steel BY: OLW<br>Manipeck                                                                               |
| Casing length: <u>620</u> feet Casin                                                                                                                                                                                                                                                                                                                                      | Bentonite Mix<br>ag diameter: <u>16"</u> in<br>en diameter: <u>10X12</u> in<br>Setting depth: From<br>Gravel packed Underream                                                                                                                                                    | Well grouted to a depth of<br>aches Type of casing:<br>aches Type of screen:<br>755feet to<br>andfeet to<br>Telescoped Open h                                                          | APR 2 2 200<br>Steel BY: OLW                                                                                           |
| Type of grout (circle one):   Cement     Casing length:   620 feet   Casin     Screen length:   80 feet   Screen     Screen slot size:   012 inches   inches     Type of completion (circle all applicable):   1   1                                                                                                                                                      | Bentonite Mix<br>ag diameter: <u>16</u> in<br>en diameter: <u>10X12</u> in<br>Setting depth: From <u></u><br>Gravel packed Underream<br>Other (describe):                                                                                                                        | Well grouted to a depth of<br>nches Type of casing:<br>nches Type of screen:<br>755feet to<br>nedTelescoped Open h                                                                     | APR 2 2 200<br>Steel BY: OLW<br>Manipack<br>Freet<br>ole Natural Development                                           |
| Type of grout (circle one):   Cement     Casing length:  feet   Casin     Screen length:  feet   Screen     Screen slot size:  fleet   Screen     Type of completion (circle all applicable):   Top of lap pipe or reduction in casing:                                                                                                                                   | Bentonite Mix<br>ag diameter: <u>16"</u> in<br>en diameter: <u>10X 12</u> in<br>Setting depth: Prom <u></u><br>Gravel packed Underrean<br>Other (describe):<br>04/6feet. If telesce                                                                                              | Well grouted to a depth of<br>nches Type of casing:<br>nches Type of screen:<br>755feet to<br>nedTelescoped Open h                                                                     | APR 2 2 200<br>Steel BY: OLW<br>Manipeck<br>feet<br>ole Natural Development                                            |
| Type of grout (circle one):   Cement     Casing length:  feet   Casin     Screen length:  feet   Screen     Screen slot size:  fleet   Screen     Type of completion (circle all applicable):   Top of lap pipe or reduction in casing:                                                                                                                                   | Bentonite Mix<br>ag diameter: <u>16"</u> in<br>en diameter: <u>10X 12</u> in<br>Setting depth: Prom <u></u><br>Gravel packed Underrean<br>Other (describe):<br>04/6feet. If telesce                                                                                              | Well grouted to a depth of<br>nches Type of casing:<br>nches Type of screen:<br>755feet to<br>nedTelescoped Open h                                                                     | APR 2 2 200<br>Steel BY: OLW<br>Manipeck<br>feet<br>ole Natural Development                                            |
| Type of grout (circle one):   Cement     Casing length:   620 feet   Casin     Screen length:   80 feet   Screen     Screen slot size:   012 inches     Type of completion (circle all applicable):     Top of lap pipe or reduction in casing:   0     Logs run (circle all applicable):   No log run     Name of organization pupping large)   00                       | Bentonite Mix<br>ag diameter: <u>16</u> " in<br>en diameter: <u>10X12</u> in<br>Setting depth: Prom<br>Gravel packed Underrean<br>Other (describe):<br>04/6 feet. If telesco<br>Electric Gamma Ray Do                                                                            | Well grouted to a depth of<br>nches Type of casing:<br>nches Type of screen:<br>755feet to<br>nedfeet to<br>Telescoped Open h<br>oped or more than one scree<br>ensity Sonic Neutron O | APR 2 2 200<br>Steel BY: OLW<br>Manipeck<br>feet<br>ole Natural Development<br>en, describe on back of page<br>other:  |
| Casing length: <u>620</u> feet Casin<br>Screen length: <u>80</u> feet Scree<br>Screen slot size: <u>012</u> inches<br>Type of completion (circle all applicable):<br>Top of lap pipe or reduction in casing: <u>6</u><br>Logs run (circle all applicable): No log run<br>Name of organization running log(s): <u>Mane</u><br>I certify that the well was drilled, constru | Bentonite Mix<br>ag diameter: <u>16</u> " in<br>en diameter: <u>10X12</u> in<br>Setting depth: From <u></u><br>Gravel packed Underrean<br>Other (describe): <u></u><br>04/6 feet. If telesco<br>Electric Gamma Ray Do<br>0E0<br>DE0                                              | Well grouted to a depth of<br>aches Type of casing:<br>aches Type of screen:<br>755feet to<br>acdfeet to<br>Deped or more than one screed<br>ensity Sonic Neutron O                    | APR 2 2 200<br>Stee   BY: OLW<br>Danipack<br>feet<br>ole Natural Development<br>en, describe on back of page<br>other: |
| Casing length: <u>620</u> feet Casin<br>Screen length: <u>80</u> feet Scree<br>Screen slot size: <u>012</u> inches<br>Type of completion (circle all applicable):<br>Top of lap pipe or reduction in casing: <u>6</u><br>Logs run (circle all applicable): No log run<br>Name of organization running log(s): <u>Mane</u><br>I certify that the well was drilled, constru | Bentonite Mix<br>ag diameter: <u>16</u> " in<br>en diameter: <u>10X12</u> in<br>Setting depth: From <u></u><br>Gravel packed Underrean<br>Other (describe): <u></u><br>04/6 feet. If telesco<br>Electric Gamma Ray Do<br>0E0<br>DE0                                              | Well grouted to a depth of<br>aches Type of casing:<br>aches Type of screen:<br>755feet to<br>acdfeet to<br>Deped or more than one screed<br>ensity Sonic Neutron O                    | APR 2 2 200<br>Stee   BY: OLW<br>Dunipack<br>feet<br>ole Natural Development<br>en, describe on back of page<br>other: |
| Type of grout (circle one):   Cement     Casing length:   620 feet   Casin     Screen length:   80 feet   Screet     Screen slot size:   012 inches     Type of completion (circle all applicable):     Top of lap pipe or reduction in casing:   0     Logs run (circle all applicable):   No log run     Name of organization manine length:   00                       | Bentonite Mix<br>ag diameter: <u>16</u> " in<br>en diameter: <u>10X12</u> in<br>Setting depth: Prom<br>Gravel packed Underrean<br>Other (describe):<br>046 feet. If telesce<br>Electric Gamma Ray Do<br>OEO<br>Neted, and completed in accord<br>d/or the Mississippi Department | Well grouted to a depth of<br>aches Type of casing:<br>aches Type of screen:<br>755feet to<br>acdfeet to<br>Deped or more than one screed<br>ensity Sonic Neutron O                    | APR 2 2 200<br>Stee   BY: OLW<br>Dunipack<br>feet<br>ole Natural Development<br>en, describe on back of page<br>other: |

## The shouth balow only required for water wells

If well beingeness shere depths on shere h.

| Description of Formations Encountered        | From (depth) | To (depth)                      |
|----------------------------------------------|--------------|---------------------------------|
|                                              | Ground Lovel |                                 |
| red sand<br>Soft blucclay                    |              | 125<br>360                      |
| Soft 6/4cc/aby                               | 125          |                                 |
| (ODISE SUND                                  | 340          | 420                             |
| Carsesand<br>Blaccle y<br>Medium Saatl       | 470          | 560                             |
| medium sard                                  | 560          | 755                             |
|                                              |              |                                 |
|                                              |              | I                               |
|                                              |              |                                 |
|                                              |              |                                 |
|                                              |              |                                 |
| · · · · · · · · · · · · · · · · · · ·        |              |                                 |
| · · · · · · · · · · · · · · · · · · ·        |              |                                 |
|                                              |              | <u> </u>                        |
|                                              |              |                                 |
|                                              |              |                                 |
|                                              | l            |                                 |
|                                              |              | <u> </u>                        |
|                                              | <u> </u>     |                                 |
|                                              | · · · · · ·  | <u> </u>                        |
|                                              | <u> </u>     | <u><u></u><br/><u></u><br/></u> |
| · <u></u>                                    | ····         |                                 |
|                                              | <u></u>      | +                               |
| :<br>• ـ ـ ـ ـ ـ ـ ـ ـ ـ ـ ـ ـ ـ ـ ـ ـ ـ ـ ـ | L            |                                 |