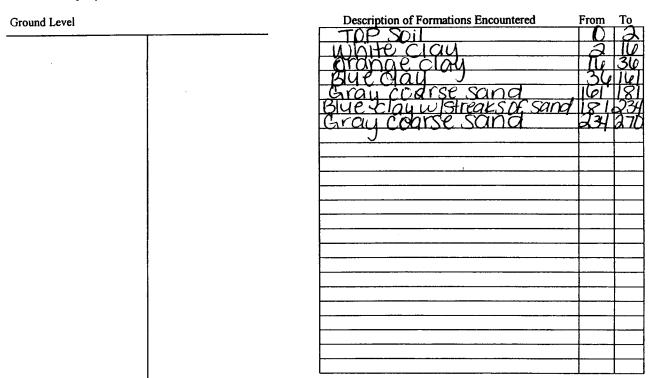

## H-538

If well telescopes please sketch below and show depths.

<u>`</u>.

If more than one screen, show location of each on sketch

|                                                                                                                                                                                                              | STATE W                                                                                                                               | ELL REPORT                                                                                                                                                                                                                                                                                                                                          |                                                                        |  |
|--------------------------------------------------------------------------------------------------------------------------------------------------------------------------------------------------------------|---------------------------------------------------------------------------------------------------------------------------------------|-----------------------------------------------------------------------------------------------------------------------------------------------------------------------------------------------------------------------------------------------------------------------------------------------------------------------------------------------------|------------------------------------------------------------------------|--|
| County: <u>Harrison</u><br>Permit #:<br>Driller: <u>CastWattrUk</u> IISRI<br>Date completed: <u>8-5-06</u>                                                                                                   | Part 2<br>Pump Installer's Completion Report<br>Mississippi Department of Environmental Quality<br>Office of Land and Water Resources |                                                                                                                                                                                                                                                                                                                                                     | For Office Use Only:<br>Aquifer:<br>Well #: <u>H-538</u><br>Elevation: |  |
| This report should be prepared by                                                                                                                                                                            | the pump installer in de                                                                                                              | tail and filed with the Departm                                                                                                                                                                                                                                                                                                                     | ent within 30 days of the                                              |  |
| installation of pump.<br>Well Owner Information<br>Owner Name: Bobby Irby SR.<br>Mailing Address: 11524 DobSon Rd.<br>Biloxi Ms 39532<br>City State Zip Code<br>Telephone No. 208841-7848                    |                                                                                                                                       | Well Location<br>Latitude: <u>30°30'245</u> "Longitude: <u>088°53'778</u><br>Method of Lat/Long (circle onc): Conventional Survey,<br>USGS quad, Hand-held GPS Survey-grade GPS<br><u>NE</u> 1/4 <u>SW</u> 1/4 Sec_ <u>21</u> Twn <u>T65</u> Rng <u>R9W</u><br>Distance Direction Nearest Town<br><u>4</u> Miles <u>NOr+H</u> of <u>D'Tberville</u> |                                                                        |  |
| Pump Type<br>Circle one                                                                                                                                                                                      |                                                                                                                                       |                                                                                                                                                                                                                                                                                                                                                     | Power Type<br>Circle one                                               |  |
| Air Lift Jet                                                                                                                                                                                                 | Submersible                                                                                                                           | Diesel Engine Gasoli                                                                                                                                                                                                                                                                                                                                | ne Engine Natural Gas                                                  |  |
| Bucket Piston                                                                                                                                                                                                | Turbine                                                                                                                               | Electric Motor Hand                                                                                                                                                                                                                                                                                                                                 | Tractor PTO                                                            |  |
| Centrifugal Rotary Other (specify): Date Pump Installed: 8-31-06 Rated Pump Capacity:10                                                                                                                      |                                                                                                                                       |                                                                                                                                                                                                                                                                                                                                                     | -                                                                      |  |
| Pump Test Data                                                                                                                                                                                               |                                                                                                                                       |                                                                                                                                                                                                                                                                                                                                                     | asuring Water Level                                                    |  |
| Date Well Tested: $8-31-04$<br>Static Water Level (A): $40$ Fee<br>Pumping Water Level (B): $NA$ Fee<br>Drawdown [(B) – (A)]: $NA$ Fee<br>Test Pumping Rate: $10$<br>Duration of Pump Test (minimum 4 hours) | t Below Land Surface<br>Below Land Surface<br>t Below Land Surface<br>_Gallons Per Minute                                             | Air Line Electric Mea<br>Other (specify):<br>For flowing well, measured sh<br>Well yieldedO                                                                                                                                                                                                                                                         | nut in head: $N/A$ feet                                                |  |
| I HEREBY CERTIFY that the above states<br><u>JACK RIdgdell</u> (D-4 <sup>-</sup><br>Print Name of Pump Installer and License                                                                                 | 12                                                                                                                                    | of my knowledge.                                                                                                                                                                                                                                                                                                                                    | RECEIVED<br>stallerSEP 2.5 2006<br>BY: OLWR                            |  |