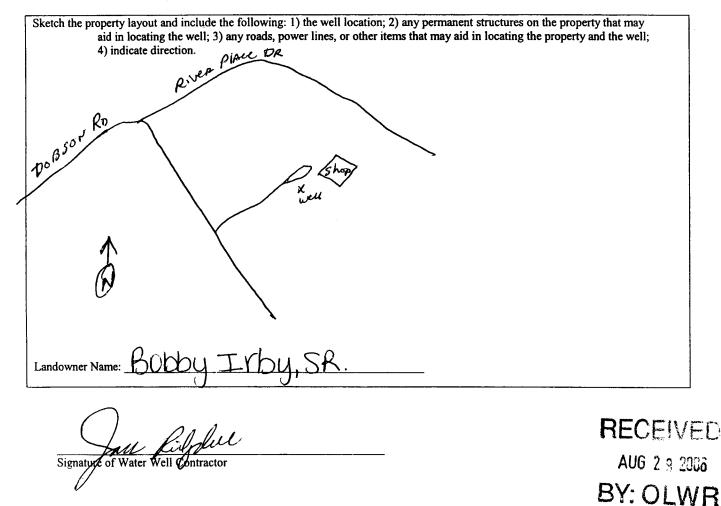

| County:       Harrison       F         Permit #:       Office of Land a         Driller:       Cuast water well structure         Driller:       8-5-00         (601)                                                                                                                                                                                                                                                                                                                                                                                                                                                                                                             | Vell Report         Part 1         at of Environmental Quality         and Water Resources         Box 10631         Aguifer:         Well #:       H-538         L. S. Elevation:         Bos (fax)                                                                                                        |  |  |  |  |  |  |
|-----------------------------------------------------------------------------------------------------------------------------------------------------------------------------------------------------------------------------------------------------------------------------------------------------------------------------------------------------------------------------------------------------------------------------------------------------------------------------------------------------------------------------------------------------------------------------------------------------------------------------------------------------------------------------------|-------------------------------------------------------------------------------------------------------------------------------------------------------------------------------------------------------------------------------------------------------------------------------------------------------------|--|--|--|--|--|--|
| State Law requires that this report be prepared by the driller in detail and filed with the Department within 30 days of completion of drilling of the well.                                                                                                                                                                                                                                                                                                                                                                                                                                                                                                                      |                                                                                                                                                                                                                                                                                                             |  |  |  |  |  |  |
| Well Owner Information                                                                                                                                                                                                                                                                                                                                                                                                                                                                                                                                                                                                                                                            | Well Location                                                                                                                                                                                                                                                                                               |  |  |  |  |  |  |
| Owner Name BObby Irby, SR.                                                                                                                                                                                                                                                                                                                                                                                                                                                                                                                                                                                                                                                        | Latitude: <u>30° 30', 245</u> ' Longitude: <u>088° 53', 778</u> "                                                                                                                                                                                                                                           |  |  |  |  |  |  |
| Mailing Address: 1524 DOBSON Rd.                                                                                                                                                                                                                                                                                                                                                                                                                                                                                                                                                                                                                                                  | Method of Lat/Long (circle one): Conventional Survey,                                                                                                                                                                                                                                                       |  |  |  |  |  |  |
|                                                                                                                                                                                                                                                                                                                                                                                                                                                                                                                                                                                                                                                                                   | USGS quad, Hand-held GPS, Survey-grade GPS                                                                                                                                                                                                                                                                  |  |  |  |  |  |  |
| Bilbyi MS<br>City State Zip Code                                                                                                                                                                                                                                                                                                                                                                                                                                                                                                                                                                                                                                                  | <u>NE 1/ BW 1/4 Sec 21 Twn 765 Rng R9W</u>                                                                                                                                                                                                                                                                  |  |  |  |  |  |  |
| Telephone No. (208) 8 11 - 7848                                                                                                                                                                                                                                                                                                                                                                                                                                                                                                                                                                                                                                                   | Distance Direction Nearest Town                                                                                                                                                                                                                                                                             |  |  |  |  |  |  |
| Well                                                                                                                                                                                                                                                                                                                                                                                                                                                                                                                                                                                                                                                                              | Data                                                                                                                                                                                                                                                                                                        |  |  |  |  |  |  |
| Purpose of Well (circle one) Home Industrial Public Supply<br>Date well drilling started: <u>9.4-04</u> Date of<br>If flowing, method of flow regulation: Valve <u>NA</u> Other (d<br>Static Water Level: <u>10</u> feet above or below (circle one)<br>Method of Measurement (circle one) steel tape electric tape<br>Hole depth: <u>210</u> Well depth: <u>270</u><br>Type of grout (circle one): Cement Bentonite Mix<br>Casing length: <u>2400</u> feet Casing diameter: <u>2</u><br>Screen length: <u>10</u> feet Screen diameter: <u>2</u><br>Screen slot size: <u>4004</u> inches Setting depth: From _<br>Type of completion (circle all applicable): Gravel packed Under | well drilling completed: $8-5-00$<br>describe)<br>land surface Date measured: $8-5-00$<br>air line other:<br>Well grouted to a depth of<br>Well grouted to a depth of<br>inches Type of casing: $00$<br><br>10 feet<br>10 feet<br>10 feet<br>10 feet<br>10 feet<br>10 feet<br>10 feet<br>10 feet<br>10 feet |  |  |  |  |  |  |
| Other (describe):                                                                                                                                                                                                                                                                                                                                                                                                                                                                                                                                                                                                                                                                 |                                                                                                                                                                                                                                                                                                             |  |  |  |  |  |  |
| Top of lap pipe or reduction in casing:feet. If telescoped or more than one screen, describe on back of page                                                                                                                                                                                                                                                                                                                                                                                                                                                                                                                                                                      |                                                                                                                                                                                                                                                                                                             |  |  |  |  |  |  |
| Logs run (circle all applicable) No log run Electric Gamma Ray Density Sonic Neutron Other:                                                                                                                                                                                                                                                                                                                                                                                                                                                                                                                                                                                       |                                                                                                                                                                                                                                                                                                             |  |  |  |  |  |  |
| Name of organization running log(s): NIA                                                                                                                                                                                                                                                                                                                                                                                                                                                                                                                                                                                                                                          | econdence with all applicable mentions at the Minimizer                                                                                                                                                                                                                                                     |  |  |  |  |  |  |
| I certify that the well was drilled, constructed, and completed in accordance with all applicable requirements of the Mississippi<br>Department of Environmental Quality and/or the Mississippi Department of Health regulations and state laws.                                                                                                                                                                                                                                                                                                                                                                                                                                  |                                                                                                                                                                                                                                                                                                             |  |  |  |  |  |  |
| Tack Ridgdell 0-472<br>Print Name of Water Well Contractor and License No.                                                                                                                                                                                                                                                                                                                                                                                                                                                                                                                                                                                                        | Signature of Water Well Contractof UG 2 9 2023                                                                                                                                                                                                                                                              |  |  |  |  |  |  |
|                                                                                                                                                                                                                                                                                                                                                                                                                                                                                                                                                                                                                                                                                   |                                                                                                                                                                                                                                                                                                             |  |  |  |  |  |  |