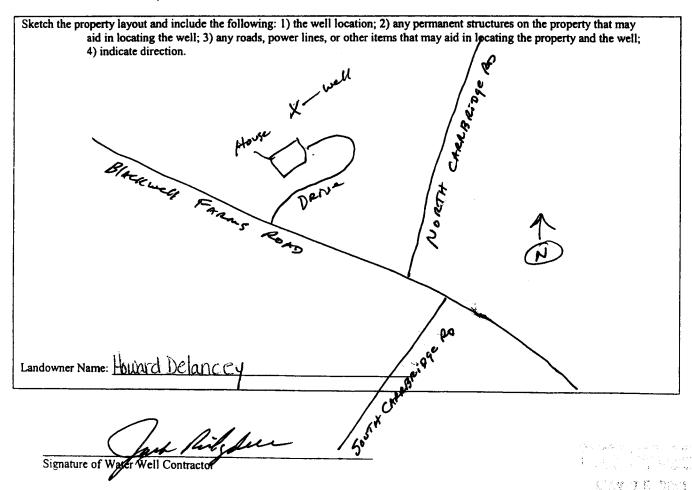

State Law requires that this report be prepared by the driller in detail and filed with the Department within 30 days of completion of drilling of the well.

| Well Owner Information Owner Name   CULTIC   Colored   Conventional Survey,   City   State   Zip Code   Telephone No.   City   State   Zip Code   City   Cit |  |  |
|--------------------------------------------------------------------------------------------------------------------------------------------------------------------------------------------------------------------------------------------------------------------------------------------------------------------------------------------------------------------------------------------------------------------------------------------------------------------------------------------------------------------------------------------------------------------------------------------------------------------------------------------------------------------------------------------------------------------------------------------------------------------------------------------------------------------------------------------------------------------------------------------------------------------------------------------------------------------------------------------------------------------------------------------------------------------------------------------------------------------------------------------------------------------------------------------------------------------------------------------------------------------------------------------------------------------------------------------------------------------------------------------------------------------------------------------------------------------------------------------------------------------------------------------------------------------------------------------------------------------------------------------------------------------------------------------------------------------------------------------------------------------------------------------------------------------------------------------------------------------------------------------------------------------------------------------------------------------------------------------------------------------------------------------------------------------------------------------------------------------------------|--|--|
| Method of Lav/Long (circle one): Conventional Survey,  Well Data  Purpose of Well (circle one): Money Industrial Public Supply Irrigation Fish Culture Other:  Date well drilling started: 4-8-10  If flowing, method of flow regulation: Valve  Method of Measurement (circle one) steel tape electric tape  Method of Measurement (circle one) steel tape electric tape  Method of Measurement (circle one) Steel tape  Method of Measurement (circle one) Industrial Public Supply  Method of Measurement (circle one) Industrial Public Supply  Method of Measurement (circle one)  Method of Measurement (circle one)  Method of Measurement (circle one) Industrial Public Supply  Method of Measurement (circle one)  Method of Lav/Long (circle one)  Method of Lav/Long (circle one)  Method of Measurement (circle one)  Method |  |  |
| Mailing Address: 3 1 C 3 C Mackwell Farms Kol  Bill X                                                                                                                                                                                                                                                                                                                                                                                                                                                                                                                                                                                                                                                                                                                                                                                                                                                                                                                                                                                                                                                                                                                                                                                                                                                                                                                                                                                                                                                                                                                                                                                                                                                                                                                                                                                                                                                                                                                                                                                                                                                                          |  |  |
| Bilexi Ms State Zip Code  Telephone No. 2005 File 33 GC  Well Data  Well Data  Purpose of Well (circle one) Home Industrial Public Supply Irrigation Fish Culture Other:  Date well drilling started: 438-10  If flowing, method of flow regulation: Valve N/A Other (describe)  Static Water Level: 130 feet above or below (circle one) land surface Date measured: 438-10  Method of Measurement (circle one) steel tape electric tape air line other:  Hole depth: 333 FT Well depth: 333 FT Well grouted to a depth of 10 feet  Type of grout (circle one): Cernent Bentonite) Mix  Casing length: 15 feet Screen diameter:                                                                                                                                                                                                                                                                                                                                                                                                                                                                                                                                                                                                                                                                                                                                                                                                                                                                                                                                                                                                                                                                                                                                                                                                                                                                                                                                                                                                                                                                                               |  |  |
| Telephone No. 2005 5716 - 3357 C  Well Data  Purpose of Well (circle one) Home Industrial Public Supply Irrigation Fish Culture Other:  Date well drilling started: 4-38-10  Date well drilling completed: 4-38-10  If flowing, method of flow regulation: Valve N/A  Other (describe)  Static Water Level: 100 feet above or felow (circle one) land surface Date measured: 4-38-10  Method of Measurement (circle one) steel tape electric tape air line other:  Hole depth: 323 FT. Well depth: 323 FT. Well grouted to a depth of 10 feet  Type of grout (circle one): Cement Bentonite) Mix  Casing length: 15 feet Casing diameter: a inches Type of casing: PVC  Screen length: 15 feet Screen diameter: a inches Type of screen: PVC  Screen slot size: 0006 inches Setting depth: From 308 feet to 323 feet  Type of completion (circle all applicable): Gravel packed Underreamed Telescoped Open hole Natural Development  Other (describe):  Top of lap pipe or reduction in casing: M/A feet. If telescoped or more than one screen, describe on back of page                                                                                                                                                                                                                                                                                                                                                                                                                                                                                                                                                                                                                                                                                                                                                                                                                                                                                                                                                                                                                                                     |  |  |
| Distance   Distance   Direction   Nearest Town   Miles   Miles   Miles   Direction   Miles     |  |  |
| Purpose of Well (circle one) Home Industrial Public Supply Irrigation Fish Culture Other:  Date well drilling started: 4-8-10 Date well drilling completed: 4-8-10  If flowing, method of flow regulation: Valve N/A Other (describe)  Static Water Level: 100 feet above or below (circle one) land surface Date measured: 4-8-10  Method of Measurement (circle one) steel tape electric tape air line other:  Hole depth: 3-3-17. Well depth: 3-3-17. Well grouted to a depth of 10 feet  Type of grout (circle one): Cement Bentonite Mix  Casing length: 3-68 feet Casing diameter: a inches Type of casing: PVC  Screen length: 15 feet Screen diameter: a inches Type of screen: PVC  Screen slot size: 000 inches Setting depth: From 308 feet to 323 feet  Type of completion (circle all applicable): Gravel packed Underreamed Telescoped Open hole Natural Development  Other (describe):  Top of lap pipe or reduction in casing: N/A feet. If telescoped or more than one screen, describe on back of page                                                                                                                                                                                                                                                                                                                                                                                                                                                                                                                                                                                                                                                                                                                                                                                                                                                                                                                                                                                                                                                                                                       |  |  |
| Purpose of Well (circle one) Home Industrial Public Supply Irrigation Fish Culture Other:  Date well drilling started: 4-8-10 Date well drilling completed: 4-8-10  If flowing, method of flow regulation: Valve N/A Other (describe)  Static Water Level: 100 feet above or below (circle one) land surface Date measured: 4-8-10  Method of Measurement (circle one) steel tape electric tape air line other:  Hole depth: 3-3-17. Well depth: 3-3-17. Well grouted to a depth of 10 feet  Type of grout (circle one): Cement Bentonite Mix  Casing length: 3-68 feet Casing diameter: a inches Type of casing: PVC  Screen length: 15 feet Screen diameter: a inches Type of screen: PVC  Screen slot size: 000 inches Setting depth: From 308 feet to 323 feet  Type of completion (circle all applicable): Gravel packed Underreamed Telescoped Open hole Natural Development  Other (describe):  Top of lap pipe or reduction in casing: N/A feet. If telescoped or more than one screen, describe on back of page                                                                                                                                                                                                                                                                                                                                                                                                                                                                                                                                                                                                                                                                                                                                                                                                                                                                                                                                                                                                                                                                                                       |  |  |
| Date well drilling started: 4-8-10  Date well drilling completed: 4-8-10  If flowing, method of flow regulation: Valve N/A Other (describe)  Static Water Level: 120 feet above or below (circle one) land surface Date measured: 4-8-10  Method of Measurement (circle one) steel tape electric tape air line other:  Hole depth: 323 FT. Well depth: 33 FT Well grouted to a depth of 10 feet  Type of grout (circle one): Cement Bentonite Mix  Casing length: 368 feet Casing diameter: 2 inches Type of casing: PVC  Screen length: 15 feet Screen diameter: 308 feet to 323 feet  Type of completion (circle all applicable): Gravel packed Underreamed Telescoped Open hole Natural Development  Other (describe):  Top of lap pipe or reduction in casing: N/A feet. If telescoped or more than one screen, describe on back of page                                                                                                                                                                                                                                                                                                                                                                                                                                                                                                                                                                                                                                                                                                                                                                                                                                                                                                                                                                                                                                                                                                                                                                                                                                                                                   |  |  |
| Static Water Level:                                                                                                                                                                                                                                                                                                                                                                                                                                                                                                                                                                                                                                                                                                                                                                                                                                                                                                                                                                                                                                                                                                                                                                                                                                                                                                                                                                                                                                                                                                                                                                                                                                                                                                                                                                                                                                                                                                                                                                                                                                                                                                            |  |  |
| Static Water Level:                                                                                                                                                                                                                                                                                                                                                                                                                                                                                                                                                                                                                                                                                                                                                                                                                                                                                                                                                                                                                                                                                                                                                                                                                                                                                                                                                                                                                                                                                                                                                                                                                                                                                                                                                                                                                                                                                                                                                                                                                                                                                                            |  |  |
| Method of Measurement (circle one) steel tape electric tape air line other:  Hole depth: 333 FT. Well depth: 33 FT. Well grouted to a depth of 10 feet  Type of grout (circle one): Cement Bentonite) Mix  Casing length: 368 feet Casing diameter: inches Type of casing: PVC  Screen length: 15 feet Screen diameter: inches Type of screen: PVC  Screen slot size: 006 inches Setting depth: From 308 feet to 323 feet  Type of completion (circle all applicable): Gravel packed Underreamed Telescoped Open hole Natural Development  Other (describe):  Top of lap pipe or reduction in casing: NA feet. If telescoped or more than one screen, describe on back of page                                                                                                                                                                                                                                                                                                                                                                                                                                                                                                                                                                                                                                                                                                                                                                                                                                                                                                                                                                                                                                                                                                                                                                                                                                                                                                                                                                                                                                                 |  |  |
| Hole depth: 333 FT. Well depth: 333 FT Well grouted to a depth of 10 feet  Type of grout (circle one): Cement Bentonite) Mix  Casing length: 368 feet Casing diameter:                                                                                                                                                                                                                                                                                                                                                                                                                                                                                                                                                                                                                                                                                                                                                                                                                                                                                                                                                                                                                                                                                                                                                                                                                                                                                                                                                                                                                                                                                                                                                                                                                                                                                                                                                                                                                                                                                                                                                         |  |  |
| Type of grout (circle one): Cement Bentonite) Mix  Casing length: 368 feet Casing diameter:                                                                                                                                                                                                                                                                                                                                                                                                                                                                                                                                                                                                                                                                                                                                                                                                                                                                                                                                                                                                                                                                                                                                                                                                                                                                                                                                                                                                                                                                                                                                                                                                                                                                                                                                                                                                                                                                                                                                                                                                                                    |  |  |
| Casing length: 368 feet Casing diameter:                                                                                                                                                                                                                                                                                                                                                                                                                                                                                                                                                                                                                                                                                                                                                                                                                                                                                                                                                                                                                                                                                                                                                                                                                                                                                                                                                                                                                                                                                                                                                                                                                                                                                                                                                                                                                                                                                                                                                                                                                                                                                       |  |  |
| Screen length:                                                                                                                                                                                                                                                                                                                                                                                                                                                                                                                                                                                                                                                                                                                                                                                                                                                                                                                                                                                                                                                                                                                                                                                                                                                                                                                                                                                                                                                                                                                                                                                                                                                                                                                                                                                                                                                                                                                                                                                                                                                                                                                 |  |  |
| Screen slot size: inches Setting depth: From 308 feet to feet  Type of completion (circle all applicable): Gravel packed Underreamed Telescoped Open hole Natural Development  Other (describe):  Top of lap pipe or reduction in casing: feet. If telescoped or more than one screen, describe on back of page                                                                                                                                                                                                                                                                                                                                                                                                                                                                                                                                                                                                                                                                                                                                                                                                                                                                                                                                                                                                                                                                                                                                                                                                                                                                                                                                                                                                                                                                                                                                                                                                                                                                                                                                                                                                                |  |  |
| Type of completion (circle all applicable): Gravel packed Underreamed Telescoped Open hole Natural Development  Other (describe):  Top of lap pipe or reduction in casing:  feet. If telescoped or more than one screen, describe on back of page                                                                                                                                                                                                                                                                                                                                                                                                                                                                                                                                                                                                                                                                                                                                                                                                                                                                                                                                                                                                                                                                                                                                                                                                                                                                                                                                                                                                                                                                                                                                                                                                                                                                                                                                                                                                                                                                              |  |  |
| Other (describe):  Top of lap pipe or reduction in casing: feet. If telescoped or more than one screen, describe on back of page                                                                                                                                                                                                                                                                                                                                                                                                                                                                                                                                                                                                                                                                                                                                                                                                                                                                                                                                                                                                                                                                                                                                                                                                                                                                                                                                                                                                                                                                                                                                                                                                                                                                                                                                                                                                                                                                                                                                                                                               |  |  |
| Top of lap pipe or reduction in casing: feet. If telescoped or more than one screen, describe on back of page                                                                                                                                                                                                                                                                                                                                                                                                                                                                                                                                                                                                                                                                                                                                                                                                                                                                                                                                                                                                                                                                                                                                                                                                                                                                                                                                                                                                                                                                                                                                                                                                                                                                                                                                                                                                                                                                                                                                                                                                                  |  |  |
| Top of lap pipe or reduction in casing: feet. If telescoped or more than one screen, describe on back of page                                                                                                                                                                                                                                                                                                                                                                                                                                                                                                                                                                                                                                                                                                                                                                                                                                                                                                                                                                                                                                                                                                                                                                                                                                                                                                                                                                                                                                                                                                                                                                                                                                                                                                                                                                                                                                                                                                                                                                                                                  |  |  |
|                                                                                                                                                                                                                                                                                                                                                                                                                                                                                                                                                                                                                                                                                                                                                                                                                                                                                                                                                                                                                                                                                                                                                                                                                                                                                                                                                                                                                                                                                                                                                                                                                                                                                                                                                                                                                                                                                                                                                                                                                                                                                                                                |  |  |
| Logs run (circle all applicable): No log run Electric Gamma Ray Density Sonic Neutron Other:                                                                                                                                                                                                                                                                                                                                                                                                                                                                                                                                                                                                                                                                                                                                                                                                                                                                                                                                                                                                                                                                                                                                                                                                                                                                                                                                                                                                                                                                                                                                                                                                                                                                                                                                                                                                                                                                                                                                                                                                                                   |  |  |
| Name of organization running log(s):                                                                                                                                                                                                                                                                                                                                                                                                                                                                                                                                                                                                                                                                                                                                                                                                                                                                                                                                                                                                                                                                                                                                                                                                                                                                                                                                                                                                                                                                                                                                                                                                                                                                                                                                                                                                                                                                                                                                                                                                                                                                                           |  |  |
| I certify that the well was drilled, constructed, and completed in accordance with all applicable requirements of the Mississippi                                                                                                                                                                                                                                                                                                                                                                                                                                                                                                                                                                                                                                                                                                                                                                                                                                                                                                                                                                                                                                                                                                                                                                                                                                                                                                                                                                                                                                                                                                                                                                                                                                                                                                                                                                                                                                                                                                                                                                                              |  |  |
| Department of Environmental Quality and/or the Mississippi Department of Health regulations and state laws.                                                                                                                                                                                                                                                                                                                                                                                                                                                                                                                                                                                                                                                                                                                                                                                                                                                                                                                                                                                                                                                                                                                                                                                                                                                                                                                                                                                                                                                                                                                                                                                                                                                                                                                                                                                                                                                                                                                                                                                                                    |  |  |
| Jack Ridgell 0-472 Que Rilder                                                                                                                                                                                                                                                                                                                                                                                                                                                                                                                                                                                                                                                                                                                                                                                                                                                                                                                                                                                                                                                                                                                                                                                                                                                                                                                                                                                                                                                                                                                                                                                                                                                                                                                                                                                                                                                                                                                                                                                                                                                                                                  |  |  |
| Print Name of Water Well Contractor and License No.  Signature of Water Well Contractor                                                                                                                                                                                                                                                                                                                                                                                                                                                                                                                                                                                                                                                                                                                                                                                                                                                                                                                                                                                                                                                                                                                                                                                                                                                                                                                                                                                                                                                                                                                                                                                                                                                                                                                                                                                                                                                                                                                                                                                                                                        |  |  |