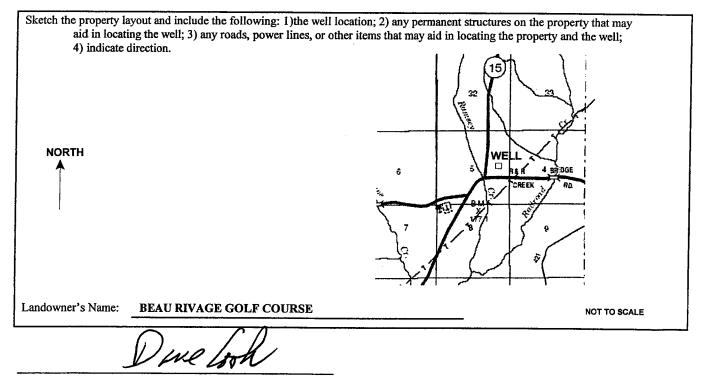

| •                                                                                                                                                                                                                                                                                                                                                                                                                                                                                                                                                                                                                                                                                                                                                                                                                                                                                                                                                                                                                                                                                                                                                                                                                                                                                                                                                                                                                                                                                                                                                                                                                                                                                                       |                                                                                                                                                                                                                                                                                                                |                                                                                                                                                                                                                                                           |                                                                                                                                                                                       |  |
|---------------------------------------------------------------------------------------------------------------------------------------------------------------------------------------------------------------------------------------------------------------------------------------------------------------------------------------------------------------------------------------------------------------------------------------------------------------------------------------------------------------------------------------------------------------------------------------------------------------------------------------------------------------------------------------------------------------------------------------------------------------------------------------------------------------------------------------------------------------------------------------------------------------------------------------------------------------------------------------------------------------------------------------------------------------------------------------------------------------------------------------------------------------------------------------------------------------------------------------------------------------------------------------------------------------------------------------------------------------------------------------------------------------------------------------------------------------------------------------------------------------------------------------------------------------------------------------------------------------------------------------------------------------------------------------------------------|----------------------------------------------------------------------------------------------------------------------------------------------------------------------------------------------------------------------------------------------------------------------------------------------------------------|-----------------------------------------------------------------------------------------------------------------------------------------------------------------------------------------------------------------------------------------------------------|---------------------------------------------------------------------------------------------------------------------------------------------------------------------------------------|--|
| County: HARRISON                                                                                                                                                                                                                                                                                                                                                                                                                                                                                                                                                                                                                                                                                                                                                                                                                                                                                                                                                                                                                                                                                                                                                                                                                                                                                                                                                                                                                                                                                                                                                                                                                                                                                        | Well Driller Report and Well Log                                                                                                                                                                                                                                                                               |                                                                                                                                                                                                                                                           | For Office Use Only<br>Aquifer:                                                                                                                                                       |  |
|                                                                                                                                                                                                                                                                                                                                                                                                                                                                                                                                                                                                                                                                                                                                                                                                                                                                                                                                                                                                                                                                                                                                                                                                                                                                                                                                                                                                                                                                                                                                                                                                                                                                                                         |                                                                                                                                                                                                                                                                                                                | nent of Environmental Quality<br>and Water Resources                                                                                                                                                                                                      | Well #: <u>D69</u>                                                                                                                                                                    |  |
| Driller: LAYNE-CENTRAL                                                                                                                                                                                                                                                                                                                                                                                                                                                                                                                                                                                                                                                                                                                                                                                                                                                                                                                                                                                                                                                                                                                                                                                                                                                                                                                                                                                                                                                                                                                                                                                                                                                                                  | Jackson                                                                                                                                                                                                                                                                                                        | D. Box 10631<br>, MS 39289-0631                                                                                                                                                                                                                           | L. S. Elevation:<br>E-Log #:                                                                                                                                                          |  |
| Date Drilling Completed: 5/11/05                                                                                                                                                                                                                                                                                                                                                                                                                                                                                                                                                                                                                                                                                                                                                                                                                                                                                                                                                                                                                                                                                                                                                                                                                                                                                                                                                                                                                                                                                                                                                                                                                                                                        |                                                                                                                                                                                                                                                                                                                | 01) 961-5210<br>354-6938 (fax)                                                                                                                                                                                                                            |                                                                                                                                                                                       |  |
| State Law requires that this report<br>30 days of completion of drilling of                                                                                                                                                                                                                                                                                                                                                                                                                                                                                                                                                                                                                                                                                                                                                                                                                                                                                                                                                                                                                                                                                                                                                                                                                                                                                                                                                                                                                                                                                                                                                                                                                             |                                                                                                                                                                                                                                                                                                                | iller in detail and filed with the                                                                                                                                                                                                                        | e Department within                                                                                                                                                                   |  |
| Information on Well Ow                                                                                                                                                                                                                                                                                                                                                                                                                                                                                                                                                                                                                                                                                                                                                                                                                                                                                                                                                                                                                                                                                                                                                                                                                                                                                                                                                                                                                                                                                                                                                                                                                                                                                  | vner                                                                                                                                                                                                                                                                                                           | Well or Bor                                                                                                                                                                                                                                               | ole Location                                                                                                                                                                          |  |
| (Landowner if borehole is not for a<br>Owner Name BEAU RIVAGE GOLF CO                                                                                                                                                                                                                                                                                                                                                                                                                                                                                                                                                                                                                                                                                                                                                                                                                                                                                                                                                                                                                                                                                                                                                                                                                                                                                                                                                                                                                                                                                                                                                                                                                                   | ·                                                                                                                                                                                                                                                                                                              | 25 32<br>Latitude: 30 ° 38 ° 556 " Longitude: 88 ° 54 ' 32                                                                                                                                                                                                |                                                                                                                                                                                       |  |
| · · · · · · · · · · · · · · · · · · ·                                                                                                                                                                                                                                                                                                                                                                                                                                                                                                                                                                                                                                                                                                                                                                                                                                                                                                                                                                                                                                                                                                                                                                                                                                                                                                                                                                                                                                                                                                                                                                                                                                                                   |                                                                                                                                                                                                                                                                                                                |                                                                                                                                                                                                                                                           |                                                                                                                                                                                       |  |
| Mailing Address: 244000 HIGHWAY 15                                                                                                                                                                                                                                                                                                                                                                                                                                                                                                                                                                                                                                                                                                                                                                                                                                                                                                                                                                                                                                                                                                                                                                                                                                                                                                                                                                                                                                                                                                                                                                                                                                                                      | NORTH                                                                                                                                                                                                                                                                                                          | Method of Lat/Long (circle one): Conventional Survey                                                                                                                                                                                                      |                                                                                                                                                                                       |  |
|                                                                                                                                                                                                                                                                                                                                                                                                                                                                                                                                                                                                                                                                                                                                                                                                                                                                                                                                                                                                                                                                                                                                                                                                                                                                                                                                                                                                                                                                                                                                                                                                                                                                                                         |                                                                                                                                                                                                                                                                                                                | USGS quad, Hand-Held                                                                                                                                                                                                                                      |                                                                                                                                                                                       |  |
| SAUCIER<br>City                                                                                                                                                                                                                                                                                                                                                                                                                                                                                                                                                                                                                                                                                                                                                                                                                                                                                                                                                                                                                                                                                                                                                                                                                                                                                                                                                                                                                                                                                                                                                                                                                                                                                         | MS 39574<br>State Zip Code                                                                                                                                                                                                                                                                                     | $5 \sqrt{4} NE4 4$ Sec 5                                                                                                                                                                                                                                  | Twn 5S Rng                                                                                                                                                                            |  |
| ·                                                                                                                                                                                                                                                                                                                                                                                                                                                                                                                                                                                                                                                                                                                                                                                                                                                                                                                                                                                                                                                                                                                                                                                                                                                                                                                                                                                                                                                                                                                                                                                                                                                                                                       |                                                                                                                                                                                                                                                                                                                | Distance Directio                                                                                                                                                                                                                                         | on Nearest Town                                                                                                                                                                       |  |
| Telephone No. (228) 374-6011                                                                                                                                                                                                                                                                                                                                                                                                                                                                                                                                                                                                                                                                                                                                                                                                                                                                                                                                                                                                                                                                                                                                                                                                                                                                                                                                                                                                                                                                                                                                                                                                                                                                            |                                                                                                                                                                                                                                                                                                                | 15 Miles NORTI                                                                                                                                                                                                                                            | H of <b>D'IBERVILI</b>                                                                                                                                                                |  |
|                                                                                                                                                                                                                                                                                                                                                                                                                                                                                                                                                                                                                                                                                                                                                                                                                                                                                                                                                                                                                                                                                                                                                                                                                                                                                                                                                                                                                                                                                                                                                                                                                                                                                                         | Well                                                                                                                                                                                                                                                                                                           | Data                                                                                                                                                                                                                                                      |                                                                                                                                                                                       |  |
| Purpose of Well (Check one): Home In                                                                                                                                                                                                                                                                                                                                                                                                                                                                                                                                                                                                                                                                                                                                                                                                                                                                                                                                                                                                                                                                                                                                                                                                                                                                                                                                                                                                                                                                                                                                                                                                                                                                    | ndustrial Public Su                                                                                                                                                                                                                                                                                            | oply Irrigation 🖌 Fish Cult                                                                                                                                                                                                                               | ure Other:                                                                                                                                                                            |  |
| Date well drilling started: 4/2                                                                                                                                                                                                                                                                                                                                                                                                                                                                                                                                                                                                                                                                                                                                                                                                                                                                                                                                                                                                                                                                                                                                                                                                                                                                                                                                                                                                                                                                                                                                                                                                                                                                         | 20/05                                                                                                                                                                                                                                                                                                          | Date well drilling complete                                                                                                                                                                                                                               | d: 5/11/05                                                                                                                                                                            |  |
| If flowing, method of flow regulation:                                                                                                                                                                                                                                                                                                                                                                                                                                                                                                                                                                                                                                                                                                                                                                                                                                                                                                                                                                                                                                                                                                                                                                                                                                                                                                                                                                                                                                                                                                                                                                                                                                                                  | Valve -                                                                                                                                                                                                                                                                                                        | Other (describe) -                                                                                                                                                                                                                                        |                                                                                                                                                                                       |  |
| Static Water Level: 63 feet abo                                                                                                                                                                                                                                                                                                                                                                                                                                                                                                                                                                                                                                                                                                                                                                                                                                                                                                                                                                                                                                                                                                                                                                                                                                                                                                                                                                                                                                                                                                                                                                                                                                                                         | ove or below (circ                                                                                                                                                                                                                                                                                             |                                                                                                                                                                                                                                                           |                                                                                                                                                                                       |  |
| ,                                                                                                                                                                                                                                                                                                                                                                                                                                                                                                                                                                                                                                                                                                                                                                                                                                                                                                                                                                                                                                                                                                                                                                                                                                                                                                                                                                                                                                                                                                                                                                                                                                                                                                       |                                                                                                                                                                                                                                                                                                                | le one) land surface Date                                                                                                                                                                                                                                 | Measured: 5/20/05                                                                                                                                                                     |  |
|                                                                                                                                                                                                                                                                                                                                                                                                                                                                                                                                                                                                                                                                                                                                                                                                                                                                                                                                                                                                                                                                                                                                                                                                                                                                                                                                                                                                                                                                                                                                                                                                                                                                                                         |                                                                                                                                                                                                                                                                                                                |                                                                                                                                                                                                                                                           |                                                                                                                                                                                       |  |
| Method of Measurement (circle one)                                                                                                                                                                                                                                                                                                                                                                                                                                                                                                                                                                                                                                                                                                                                                                                                                                                                                                                                                                                                                                                                                                                                                                                                                                                                                                                                                                                                                                                                                                                                                                                                                                                                      | steel tape elec                                                                                                                                                                                                                                                                                                | stric tape air line Other                                                                                                                                                                                                                                 |                                                                                                                                                                                       |  |
| Method of Measurement (circle one)<br>Hole depth: <u>433'</u> We                                                                                                                                                                                                                                                                                                                                                                                                                                                                                                                                                                                                                                                                                                                                                                                                                                                                                                                                                                                                                                                                                                                                                                                                                                                                                                                                                                                                                                                                                                                                                                                                                                        | steel tape elec                                                                                                                                                                                                                                                                                                | tric tape air line Other<br>Well grouted to a depth                                                                                                                                                                                                       |                                                                                                                                                                                       |  |
| Method of Measurement (circle one)<br>Hole depth: 433' We<br>Type of grout (circle one): Cer                                                                                                                                                                                                                                                                                                                                                                                                                                                                                                                                                                                                                                                                                                                                                                                                                                                                                                                                                                                                                                                                                                                                                                                                                                                                                                                                                                                                                                                                                                                                                                                                            | steel tape  electronic    ell depth:  433'    ment  Bent                                                                                                                                                                                                                                                       | tric tape air line Other<br>Well grouted to a depth<br>tonite Mix                                                                                                                                                                                         | :<br>n of: 390 fe                                                                                                                                                                     |  |
| Method of Measurement (circle one)      Hole depth:    433'    We      Type of grout (circle one):    Cer      Casing length:    390    feet                                                                                                                                                                                                                                                                                                                                                                                                                                                                                                                                                                                                                                                                                                                                                                                                                                                                                                                                                                                                                                                                                                                                                                                                                                                                                                                                                                                                                                                                                                                                                            | steel tape  electronic    ell depth:  433'    ment  Bent    Casing diameter:                                                                                                                                                                                                                                   | tric tape air line Other<br>Well grouted to a depth<br>tonite Mix<br>12 inches Type of cas                                                                                                                                                                | :                                                                                                                                                                                     |  |
| Method of Measurement (circle one)Hole depth:433'Ype of grout (circle one):CerCasing length:390Screen length:40feet                                                                                                                                                                                                                                                                                                                                                                                                                                                                                                                                                                                                                                                                                                                                                                                                                                                                                                                                                                                                                                                                                                                                                                                                                                                                                                                                                                                                                                                                                                                                                                                     | steel tape  election    ell depth:  433'    ment  Bent    Casing diameter:  Screen diameter:                                                                                                                                                                                                                   | tric tape air line Other<br>Well grouted to a depth<br>tonite Mix<br>12 inches Type of cas<br>8 inches Type of screen                                                                                                                                     | :                                                                                                                                                                                     |  |
| Method of Measurement (circle one)Hole depth:433'Ype of grout (circle one):CerCasing length:390Screen length:40Screen slot size:0.020inches                                                                                                                                                                                                                                                                                                                                                                                                                                                                                                                                                                                                                                                                                                                                                                                                                                                                                                                                                                                                                                                                                                                                                                                                                                                                                                                                                                                                                                                                                                                                                             | steel tape  election    ell depth:  433'    ment  Bent    Casing diameter:  Screen diameter:    Screen diameter:  Set                                                                                                                                                                                          | tric tape air line Other<br>Well grouted to a depth<br>tonite Mix<br>12 inches Type of cas<br>8 inches Type of scrutting depth: From 390                                                                                                                  | :                                                                                                                                                                                     |  |
| Method of Measurement (circle one)Hole depth:433'Ype of grout (circle one):CerCasing length:390Screen length:40feet                                                                                                                                                                                                                                                                                                                                                                                                                                                                                                                                                                                                                                                                                                                                                                                                                                                                                                                                                                                                                                                                                                                                                                                                                                                                                                                                                                                                                                                                                                                                                                                     | steel tape  election    ell depth:  433'    ment  Bent    Casing diameter:  Screen diameter:    Screen diameter:  Set                                                                                                                                                                                          | tric tape air line Other<br>Well grouted to a depth<br>tonite Mix<br>12 inches Type of cas<br>8 inches Type of scrutting depth: From 390                                                                                                                  |                                                                                                                                                                                       |  |
| Method of Measurement (circle one)Hole depth:433'Ype of grout (circle one):CerCasing length:390Screen length:40Screen slot size:0.020inches                                                                                                                                                                                                                                                                                                                                                                                                                                                                                                                                                                                                                                                                                                                                                                                                                                                                                                                                                                                                                                                                                                                                                                                                                                                                                                                                                                                                                                                                                                                                                             | steel tape  election    ell depth:  433'    ment  Bent    Casing diameter:  Screen diameter:    Screen diameter:  Set                                                                                                                                                                                          | tric tape air line Other<br>Well grouted to a depth<br>tonite Mix<br>12 inches Type of cas<br>8 inches Type of scrutting depth: From 390                                                                                                                  | :                                                                                                                                                                                     |  |
| Method of Measurement (circle one)Hole depth:433'Ype of grout (circle one):CerCasing length:390Screen length:40Screen slot size:0.020inches                                                                                                                                                                                                                                                                                                                                                                                                                                                                                                                                                                                                                                                                                                                                                                                                                                                                                                                                                                                                                                                                                                                                                                                                                                                                                                                                                                                                                                                                                                                                                             | steel tape    election      ell depth:    433'      ment    Bent      Casing diameter:    Screen diameter:      Screen diameter:    Se      Gravel Packed    Una      Other (describe):                                                                                                                        | tric tape air line Other<br>Well grouted to a depth<br>tonite Mix<br>12 inches Type of cas<br>8 inches Type of scrutting depth: From 390                                                                                                                  |                                                                                                                                                                                       |  |
| Method of Measurement (circle one)Hole depth:433'WeType of grout (circle one):CentricCasing length:390Screen length:40Screen slot size:0.020InchesType of completion (circle all applicable):                                                                                                                                                                                                                                                                                                                                                                                                                                                                                                                                                                                                                                                                                                                                                                                                                                                                                                                                                                                                                                                                                                                                                                                                                                                                                                                                                                                                                                                                                                           | steel tape    election      ell depth:    433'      ment    Bent      Casing diameter:    Screen diameter:      Screen diameter:    Se      Gravel Packed    Und      Other (describe):    -      390    feet.                                                                                                 | tric tape air line Other<br>Well grouted to a depth<br>Mix<br>12 inches Type of cas<br>8 inches Type of scrutting depth: From 390<br>derreamed Telescoped Oper                                                                                            |                                                                                                                                                                                       |  |
| Method of Measurement (circle one)Hole depth:433'WeType of grout (circle one):CerCasing length:390Screen length:40Screen slot size:0.020InchesType of completion (circle all applicable):Top of lap pipe or reduction in casing:                                                                                                                                                                                                                                                                                                                                                                                                                                                                                                                                                                                                                                                                                                                                                                                                                                                                                                                                                                                                                                                                                                                                                                                                                                                                                                                                                                                                                                                                        | steel tape    election      ell depth:    433'      ment    Bent      Casing diameter:    Screen diameter:      Screen diameter:    Se      Gravel Packed    Una      Other (describe):    -      390    feet.      m    Electric    Gamma                                                                     | tric tape air line Other<br>Well grouted to a depth<br>tonite Mix<br>12 inches Type of cas<br>8 inches Type of scrutting depth: From 390<br>derreamed Telescoped Oper<br>Mittelescoped or more than one scrutter<br>Ray Density Sonic Neutron             | ring: <u>STEEL</u><br>ing: <u>STEEL</u><br>een: <u>304 STAINLESS ST</u><br>feet to <u>430</u> for<br>hole Natural Develops<br>reen, describe on back of pa                            |  |
| Method of Measurement (circle one)      Hole depth:    433'    We      Type of grout (circle one):    Cert      Casing length:    390    feet      Screen length:    40    feet      Screen slot size:    0.020    inches      Type of completion (circle all applicable):    Top of lap pipe or reduction in casing:    Logs run (circle all applicable):      Name of organization running log(s):    LAY                                                                                                                                                                                                                                                                                                                                                                                                                                                                                                                                                                                                                                                                                                                                                                                                                                                                                                                                                                                                                                                                                                                                                                                                                                                                                             | steel tape    election      ell depth:    433'      ment    Bent      Casing diameter:    Second      Screen diameter:    Second      Screen diameter:    Second      Gravel Packed    Unit      Other (describe):    -      390    feet.      m    Electric    Gamma      /NE-CENTRAL, JACH    Second         | tric tape air line Other<br>Well grouted to a depth<br>Mix<br>12 inches Type of cas<br>8 inches Type of scrutting depth: From 390<br>derreamed Telescoped Oper<br>Mittelescoped or more than one scrutter<br>Ray Density Sonic Neutron<br>KSON, MS        | r                                                                                                                                                                                     |  |
| Method of Measurement (circle one)Hole depth:433'WeType of grout (circle one):CerCasing length:390feetScreen length:40feetScreen slot size:0.020inchesType of completion (circle all applicable):Top of lap pipe or reduction in casing:Logs run (circle all applicable):No log ru                                                                                                                                                                                                                                                                                                                                                                                                                                                                                                                                                                                                                                                                                                                                                                                                                                                                                                                                                                                                                                                                                                                                                                                                                                                                                                                                                                                                                      | steel tape    election      ell depth:    433'      ment    Bent      Casing diameter:    Second      Screen diameter:    Second      Screen diameter:    Second      Gravel Packed    Unit      Other (describe):    -      390    feet.      m    Electric)    Gamma      (NE-CENTRAL, JACH    Seconstructed | tric tape air line Other<br>Well grouted to a depth<br>Mix<br>12 inches Type of cas<br>8 inches Type of scru-<br>tting depth: From 390<br>derreamed Telescoped Oper<br><i>If telescoped or more than one scr</i><br>Ray Density Sonic Neutron<br>KSON, MS | ing: <u>390</u> fe   ing: <u>STEEL</u> een: <u>304 STAINLESS ST1</u> feet to <u>430</u> fe   hole Natural Developm   reen, describe on back of pa   Other:   phicable requirements of |  |
| Method of Measurement (circle one)      Hole depth:    433'    We      Type of grout (circle one):    Cert      Casing length:    390    feet      Screen length:    40    feet      Screen slot size:    0.020    inches      Type of completion (circle all applicable):    Top of lap pipe or reduction in casing:    Logs run (circle all applicable):      Name of organization running log(s):    LAY      I certify that the well was drilled, comparison of Environmental (comparison o | steel tape    election      ell depth:    433'      ment    Bent      Casing diameter:    Second      Screen diameter:    Second      Screen diameter:    Second      Gravel Packed    Unit      Other (describe):    -      390    feet.      m    Electric)    Gamma      (NE-CENTRAL, JACH    Seconstructed | tric tape air line Other<br>Well grouted to a depth<br>Mix<br>12 inches Type of cas<br>8 inches Type of scru-<br>tting depth: From 390<br>derreamed Telescoped Oper<br><i>If telescoped or more than one scr</i><br>Ray Density Sonic Neutron<br>KSON, MS | in of: 390 fe   ing: STEEL   een: 304 STAINLESS ST   feet to 430 fe   hole Natural Develops   reen, describe on back of pa   Other:   phicable requirements of                        |  |