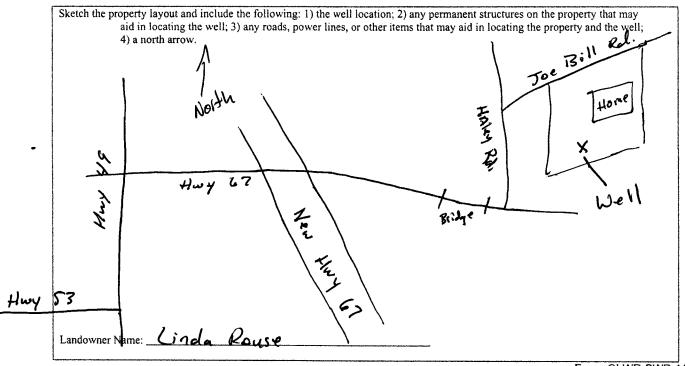

#### The sketch below only required for water wells

## If well telescopes, show depths on sketch. Ground Level.

If more than one screen, show location of each on sketch

Form: OLWR-SWR-1A

I certify that the well/borehole was drilled, constructed, and completed in accordance with all applicable requirements of the Mississippi Department of Environmental Quality and the Mississippi Department of Health regulations, if applicable, and state