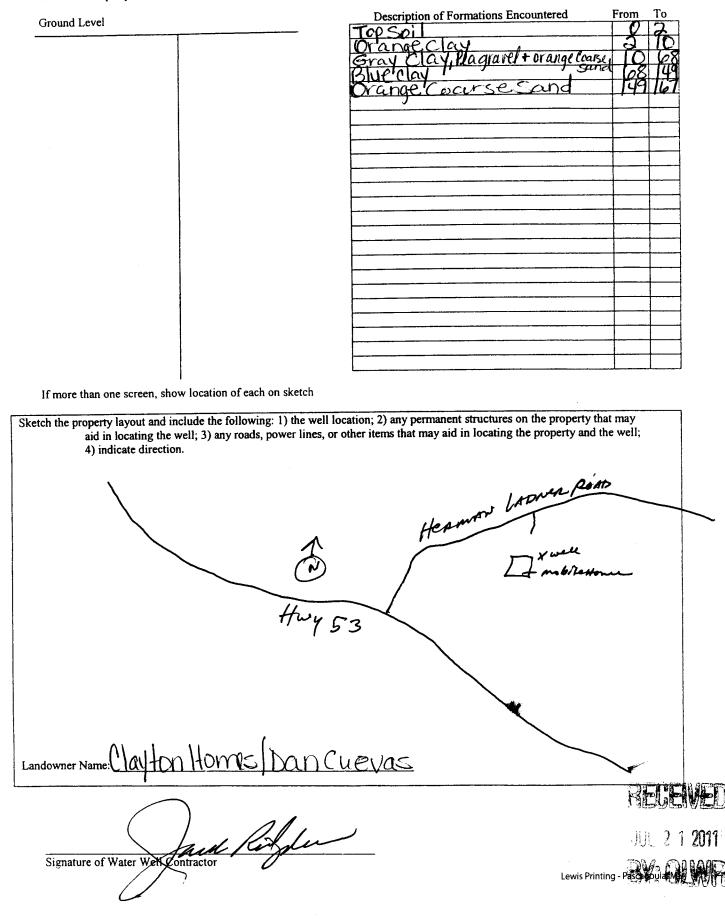

| County: HATTISON<br>Permit #:<br>Drille: DASTUA LETUELSEN<br>Date drilling completed: 1/14/11<br>State Law requires that this report be prepared by the<br>30 days of completion of drilling of the well.<br>Well Owner Information                                                                                                                                                                                                                                                                                                                                                       | Well Location                                                                                                                                                                                                                                                                              |  |  |  |
|-------------------------------------------------------------------------------------------------------------------------------------------------------------------------------------------------------------------------------------------------------------------------------------------------------------------------------------------------------------------------------------------------------------------------------------------------------------------------------------------------------------------------------------------------------------------------------------------|--------------------------------------------------------------------------------------------------------------------------------------------------------------------------------------------------------------------------------------------------------------------------------------------|--|--|--|
| Owner Name <u>Clayton Homes Dan Cuevas</u><br>Mailing Address: <u>Herman Ladrer Rd</u> .<br><u>Saucier, Ms 39574</u><br>City <u>State</u> Zip Code<br>Telephone No. <u>208) 831-8088</u>                                                                                                                                                                                                                                                                                                                                                                                                  | Latitude: 30 • 34 · 49.44 Longitude 81 • 16 34.570"<br>Method of Lat/Long (circle one): Conventional Survey,<br>USGS quad, Hand-held GPS Survey-grade GPS<br><u>ME 1/4 SE 1/4 Sec 27 Twn 755 Rng 8.370</u><br>Distance Direction Nearest Town<br><u>15 Miles Mont Hof Cost Charsettors</u> |  |  |  |
| Weil Data                                                                                                                                                                                                                                                                                                                                                                                                                                                                                                                                                                                 |                                                                                                                                                                                                                                                                                            |  |  |  |
| Purpose of Well (circle one) Home Industrial Public Supply<br>Date well drilling started: Date w<br>If flowing, method of flow regulation: Valve N/AOther (de<br>Static Water Level: feet above of below (circle one) la<br>Method of Measurement (circle one) steel tape electric tape<br>Hole depth: FT_ Well depth: (G FT_<br>Type of grout (circle one): Cement Bentonite Mix<br>Casing length: feet Casing diameter:<br>Screen length: feet Screen diameter:<br>Screen slot size: OD( inches Setting depth: From<br>Type of completion (circle all applicable): Gravel packed Underr | rell drilling completed:<br>escribe)<br>and surface Date measured:<br>air line other:<br>Well grouted to a depth of feet<br><br>unches Type of casing:<br>PVC<br>feet to feet<br>reamed Telescoped Open hole Natural Development                                                           |  |  |  |
| Top of lap pipe or reduction in casing: $N/A$ feet. If tele<br>Logs run (circle all applicable): No log run Electric Gamma Ray<br>Name of organization running log(s): $N/A$<br>I certify that the well was drilled, constructed, and completed in a                                                                                                                                                                                                                                                                                                                                      | ccordance with all applicable requirements of the Mississippi                                                                                                                                                                                                                              |  |  |  |
| Department of Environmental Quality and/or the Mississippi Dep<br><u>Jack Ridgdell</u> 0-478<br>Print Name of Water Well Contractor and License No.                                                                                                                                                                                                                                                                                                                                                                                                                                       | artment of Health regulations and state laws.                                                                                                                                                                                                                                              |  |  |  |