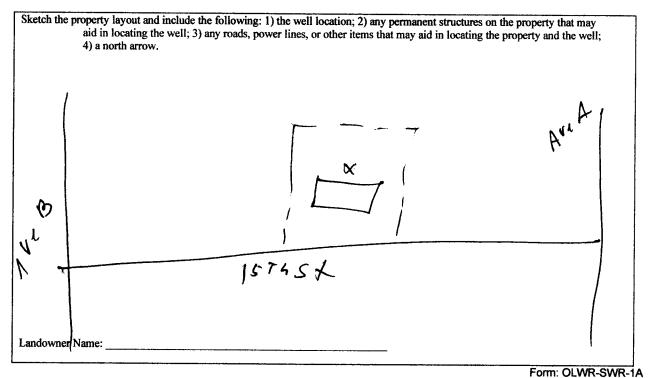

## The sketch below only required for water wells

Description of formations encountered must be provided for all wells and boreholes, unless specifically exempted by regulations

If more than one screen, show location of each on sketch