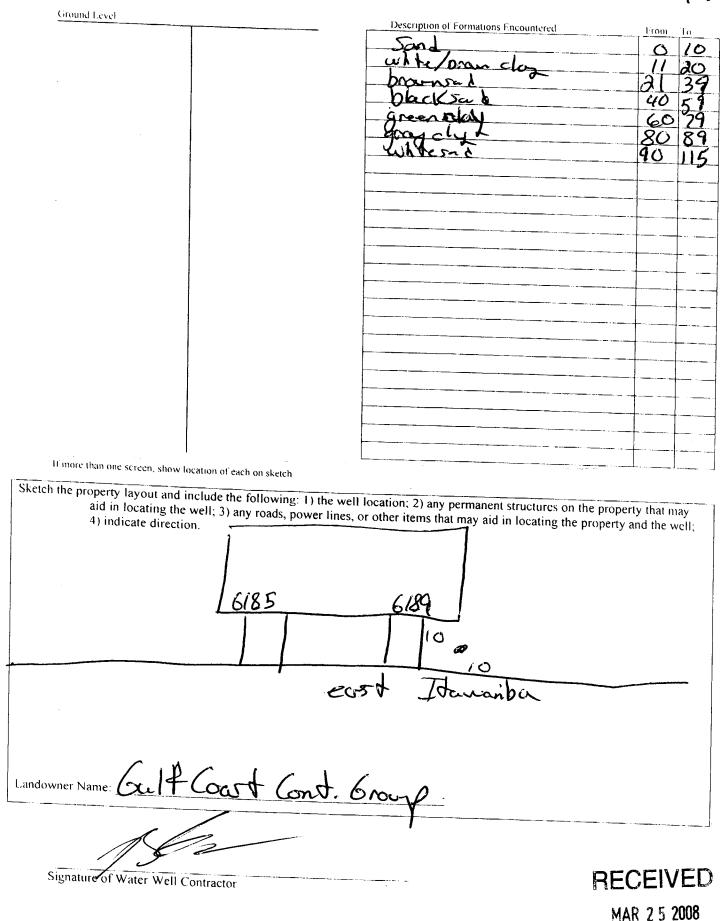

| County has cark<br>Permit #<br>Driller Emes<br>Date drilling completed 2-21-08                                                                                                        | Well Driller Report and Well Log<br>Mississippi Department of Environmental Quality<br>Office of Land and Water Resources<br>P.O. Box 10631<br>Jackson, MS 39289-0631<br>(601)961-5210                                                                                                  |                                                                                                                                                                                                                                                                   | For Office Use Only:<br>Aquifer<br>Well # K-748<br>I S Elevation:<br>E-log #                                                 |
|---------------------------------------------------------------------------------------------------------------------------------------------------------------------------------------|-----------------------------------------------------------------------------------------------------------------------------------------------------------------------------------------------------------------------------------------------------------------------------------------|-------------------------------------------------------------------------------------------------------------------------------------------------------------------------------------------------------------------------------------------------------------------|------------------------------------------------------------------------------------------------------------------------------|
| State Law rooming the end                                                                                                                                                             |                                                                                                                                                                                                                                                                                         | 6938 (fax)                                                                                                                                                                                                                                                        |                                                                                                                              |
| State Law requires that this t<br>30 days of completion of drill<br>Well Owner Infor                                                                                                  | eport be prepared by the d ing of the well.                                                                                                                                                                                                                                             | riller in detail and filed with                                                                                                                                                                                                                                   | the Department within                                                                                                        |
| Owner Name Car HCast Con<br>Mailing Address:<br>1200 Beuch                                                                                                                            | to Grayp LLC                                                                                                                                                                                                                                                                            | Latitude: 30 ° 17 503<br>30<br>Method of Lat/Long (circle or<br>USGS guad Hand-held                                                                                                                                                                               | Location<br>2" Longitude 089° 26 45 j"<br>27<br>Ane): Conventional Survey,<br>27<br>GPS, Survey-grade GPS<br>Twn 25 Rng 14 w |
| Telephone No. ()                                                                                                                                                                      | I                                                                                                                                                                                                                                                                                       | Miles                                                                                                                                                                                                                                                             | Nearest Town                                                                                                                 |
|                                                                                                                                                                                       |                                                                                                                                                                                                                                                                                         | 6189 Itawa                                                                                                                                                                                                                                                        | mba                                                                                                                          |
| Purpose of Well (circle one Flome<br>Date well drilling started:                                                                                                                      | Industrial Public Supply<br>21-08 Date<br>Valve Other (<br>t above or below (circle one)<br>steel tape electric tape<br>depth:O<br>Bentonite Mix<br>asing diameter:Mix<br>asing diameter:G<br>creen diameter:G<br>S Setting depth: From<br>e): Gravel packed Under<br>Other (describe): | Irrigation Fish Culture<br>well drilling completed:describe)<br>land surface Date measure<br>air line other:<br>Well grouted to a depth of<br>Well grouted to a depth of<br>finches Type of casing<br>inches Type of screen:<br>feet to<br>freeamed Telescoped Op | Other: $2-21-08$<br>ed: $2-21-08$<br>f $20$ feet<br>$5h40^{\circ}$<br>1.0 feet<br>ven hole Natural Development               |
| Top of lap pipe or reduction in casing:                                                                                                                                               | feet. If te                                                                                                                                                                                                                                                                             | lescoped or more than one s                                                                                                                                                                                                                                       | creen, describe on back of page                                                                                              |
| Logs run (circle all applicable): No log<br>Name of organization running log(s):<br>I certify that the well was drilled, constructed,<br>Environmental Quality and/or the Mississippi | Electric Gamma Ray                                                                                                                                                                                                                                                                      | Density Sonic Neutron                                                                                                                                                                                                                                             | Other:                                                                                                                       |
| B. Len                                                                                                                                                                                | <b>-</b> / <b>0</b> -                                                                                                                                                                                                                                                                   | h                                                                                                                                                                                                                                                                 | MAR 2 5 2008                                                                                                                 |
| Print Name of Water Well Contractor ar                                                                                                                                                | 2 2 93<br>ad License No                                                                                                                                                                                                                                                                 |                                                                                                                                                                                                                                                                   | BY: OLWB                                                                                                                     |
| If well telescopes please sketch below ar                                                                                                                                             | d show depths                                                                                                                                                                                                                                                                           | Signature of                                                                                                                                                                                                                                                      | Water Well Contractor                                                                                                        |