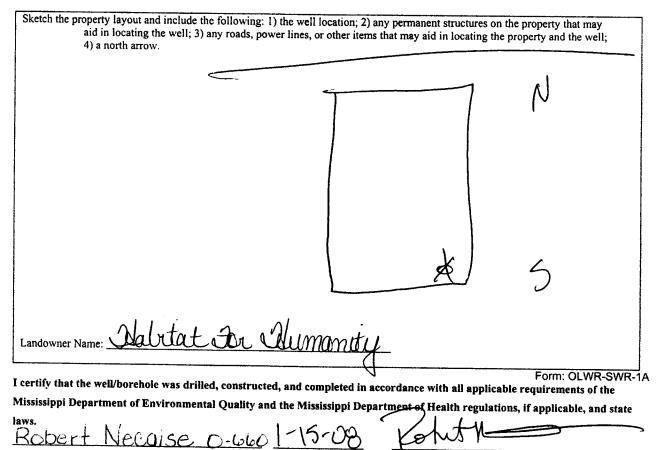

## The sketch below only required for water wells

If well telescopes, show depths on sketch. Ground Level\_\_\_\_\_