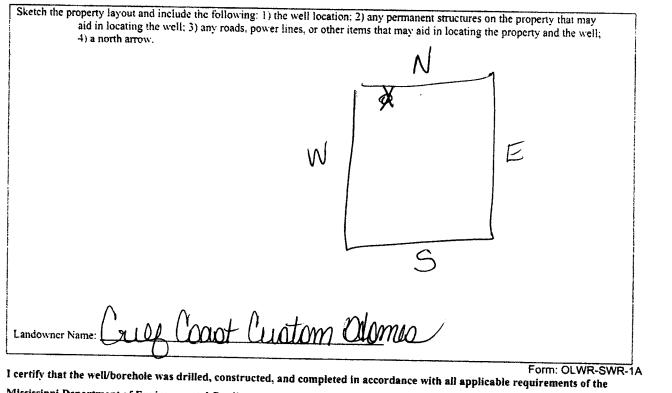

## The sketch below only required for water wells

| The second of the required for which wents                 | wells and boreholes, uni    |
|------------------------------------------------------------|-----------------------------|
| If well telescopes, show depths on sketch.<br>Ground Level | Description of Formations I |
|                                                            |                             |
|                                                            | MUD                         |
|                                                            | sani                        |
|                                                            | B.CIA                       |
|                                                            | SAN                         |
|                                                            | ······                      |
|                                                            |                             |
|                                                            |                             |
|                                                            |                             |
|                                                            |                             |
|                                                            |                             |
|                                                            |                             |
|                                                            |                             |
|                                                            |                             |
|                                                            |                             |
|                                                            |                             |
|                                                            |                             |
|                                                            |                             |
|                                                            |                             |
|                                                            |                             |
|                                                            |                             |

Signature of Licensee

JAN 2 2 2008 BY: OLWR

GEIVED

| STATE WELL REPORT                                                                                                                                                                                                                                            |                                                                                                                                                                                                                       |  |  |  |
|--------------------------------------------------------------------------------------------------------------------------------------------------------------------------------------------------------------------------------------------------------------|-----------------------------------------------------------------------------------------------------------------------------------------------------------------------------------------------------------------------|--|--|--|
| Permit #:                                                                                                                                                                                                                                                    | Part 2<br>r's Completion Report<br>ent of Environmental Quality<br>1 and Water Resources<br>. Box 10631<br>MS 39289-0631<br>1)961-5210<br>854-6938 (fax)<br>For Office Use Only:<br>Aquifer:<br>Well #:<br>Elevation: |  |  |  |
| This part of the report must be completed by a licensed water well contractor or a licensed pump installer. A copy of Part 1 of the report must be attached and both parts filed with the Department at the above address within 30 days of well completion. |                                                                                                                                                                                                                       |  |  |  |
| Owner Name: Cull COAst Custom Clum                                                                                                                                                                                                                           | Well Location                                                                                                                                                                                                         |  |  |  |
| Mailing Address: 6096 6. Clay Dt<br>Bay St Mule, MS<br>City State Zip Code<br>Telephone No. 208, 255-7626                                                                                                                                                    | Method of Lat/Long (check one): Conventional Survey,         USGS quad, Hand-held GPS, Survey-grade GPS        14      14         Sec17       R14         Distance       Direction       Nearest Town                 |  |  |  |
| Pump Type<br>Circle one                                                                                                                                                                                                                                      | Power Type<br>Circle onc                                                                                                                                                                                              |  |  |  |
| Air Lift Jet Submersible                                                                                                                                                                                                                                     | Diesel Engine Gasoline Engine Natural Gas                                                                                                                                                                             |  |  |  |
| Bucket Piston Turbine                                                                                                                                                                                                                                        | Electric Motor Hand Tractor PTO                                                                                                                                                                                       |  |  |  |
| Centrifugal Rotary Flowing Well                                                                                                                                                                                                                              | Windmill Other (specify):                                                                                                                                                                                             |  |  |  |
| Other (specify):<br>Date Pump Installed: 17-18-07<br>Rated Pump Capacity: Gallons Per Minute                                                                                                                                                                 | Horse Power Rating of Motor:                                                                                                                                                                                          |  |  |  |
| Pump Test Data                                                                                                                                                                                                                                               | Method of Measuring Water Level<br>Circle one                                                                                                                                                                         |  |  |  |
| Date Well Tested:                                                                                                                                                                                                                                            | Air Line     Electric Measuring Linc     Steel Tape       Other (specify):                                                                                                                                            |  |  |  |
| Drawdown [(B) – (A)]:Feet Below Land Surface                                                                                                                                                                                                                 | For flowing well, measured shut in head:feet                                                                                                                                                                          |  |  |  |
| Test Pumping Rate:Gallons Per Minute Duration of Pump Test (minimum 4 hours):hours                                                                                                                                                                           | Well yieldedGPM with a drawdown offeet afterhours of pumping                                                                                                                                                          |  |  |  |
| LHEREBY CERTIFY that the above statements are true to the best<br><u>ROBENT</u> NECHEL 0-(060<br>Print Name of Pump Installer and License No. (if applicable)                                                                                                | Signature of Pump Installer<br>Form: OLWR-SWR-1B<br>JAN 2 2 2008<br>BY: OLWF                                                                                                                                          |  |  |  |