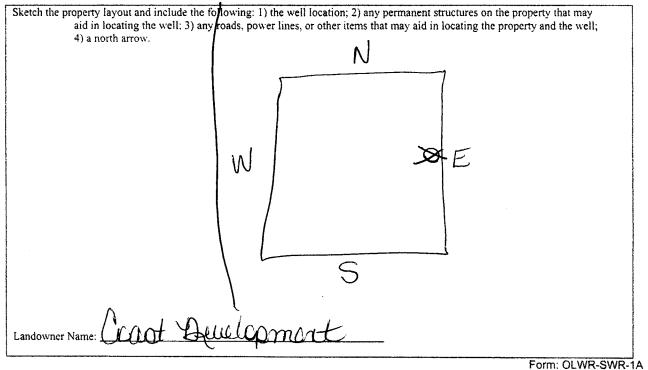

## The sketch below only required for water wells

If well telescopes, show depths on sketch. Ground Level\_\_\_\_\_ Description of formations encountered must be provided for all wells and boreholes, unless specifically exempted by regulations

If more than one screen, show location of each on sketch

I certify that the well/borehole was drilled, constructed, and completed in accordance with all applicable requirements of the Mississippi Department of Environmental Quality and the Mississippi Department of Health regulations, if applicable, and state