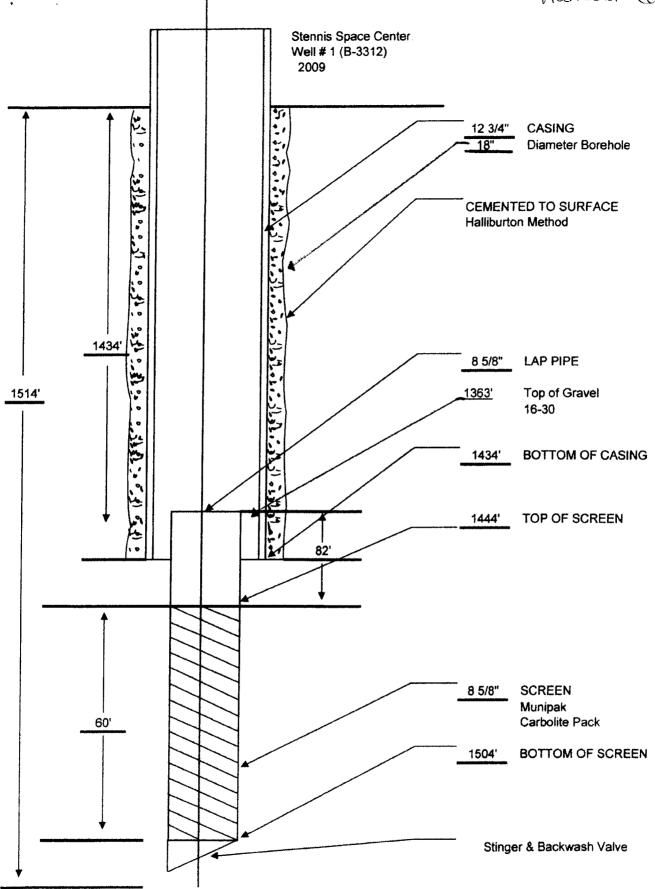

|                               | Well Driller Report and Well Log                | For Office Use Only |
|-------------------------------|-------------------------------------------------|---------------------|
| County: Hancock               |                                                 |                     |
|                               | Mississippi Department of Environmental Quality | Aquifer:            |
| Permit #: M5-640-1666         | Office of Land and Water Resources              | 45-                 |
|                               | P.O. Box 10631                                  | Well # :            |
| Driller: Griner Drilling Sen  | vice Jackson, MS 39289-0631                     |                     |
|                               | (601) 961-5210                                  | L.S. Elevation:     |
| Date drilling completed: 6/1/ | (601) 354-6938 (fax)                            |                     |
|                               | · · ·                                           | E. Lon # :          |