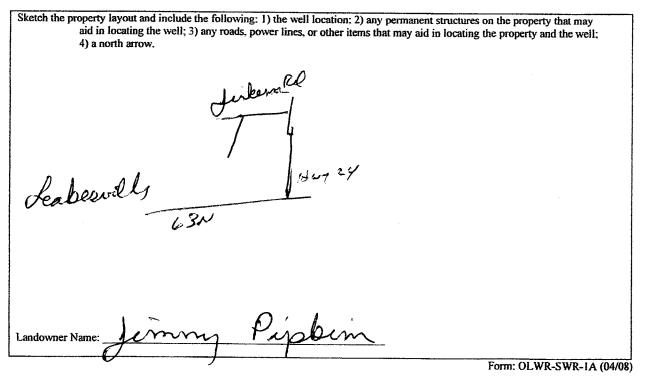

| 2                                                                                                                                                                                                                                                                                                                                                                                                                                                                                                                                                                                                                                                                                                   | State We                                                                              | Il Donort                                  |                                                                                                                |  |  |
|-----------------------------------------------------------------------------------------------------------------------------------------------------------------------------------------------------------------------------------------------------------------------------------------------------------------------------------------------------------------------------------------------------------------------------------------------------------------------------------------------------------------------------------------------------------------------------------------------------------------------------------------------------------------------------------------------------|---------------------------------------------------------------------------------------|--------------------------------------------|----------------------------------------------------------------------------------------------------------------|--|--|
| M                                                                                                                                                                                                                                                                                                                                                                                                                                                                                                                                                                                                                                                                                                   |                                                                                       | ell Report                                 | For Office Use Only:                                                                                           |  |  |
| County: Areene                                                                                                                                                                                                                                                                                                                                                                                                                                                                                                                                                                                                                                                                                      |                                                                                       | riller's Log                               | Aquifer: 036                                                                                                   |  |  |
| Permit #:                                                                                                                                                                                                                                                                                                                                                                                                                                                                                                                                                                                                                                                                                           | Mississippi Department of Environmental Quality<br>Office of Land and Water Resources |                                            |                                                                                                                |  |  |
| A 1 1 A                                                                                                                                                                                                                                                                                                                                                                                                                                                                                                                                                                                                                                                                                             |                                                                                       | x 10631                                    | Well #:                                                                                                        |  |  |
| Driller Mhy I had                                                                                                                                                                                                                                                                                                                                                                                                                                                                                                                                                                                                                                                                                   | 1                                                                                     | 39289-0631                                 | L. S. Elevation:                                                                                               |  |  |
| Date drilling completed: 3 74-11                                                                                                                                                                                                                                                                                                                                                                                                                                                                                                                                                                                                                                                                    | (601)90                                                                               | 51-5210                                    |                                                                                                                |  |  |
|                                                                                                                                                                                                                                                                                                                                                                                                                                                                                                                                                                                                                                                                                                     | (601)354-                                                                             | 6938 (fax)                                 | E-log #:                                                                                                       |  |  |
| State Law requires that this report                                                                                                                                                                                                                                                                                                                                                                                                                                                                                                                                                                                                                                                                 | rt be prepared by the licen                                                           | se holder responsible for t                | he work and filed with the                                                                                     |  |  |
| Department at the above address                                                                                                                                                                                                                                                                                                                                                                                                                                                                                                                                                                                                                                                                     |                                                                                       | etion of drilling of the well              | or borehole.                                                                                                   |  |  |
|                                                                                                                                                                                                                                                                                                                                                                                                                                                                                                                                                                                                                                                                                                     |                                                                                       |                                            |                                                                                                                |  |  |
|                                                                                                                                                                                                                                                                                                                                                                                                                                                                                                                                                                                                                                                                                                     | a 1 1 a Latituda 21 a 2                                                               |                                            | Longitude 88 71 3                                                                                              |  |  |
| Owner Name_finny Pa                                                                                                                                                                                                                                                                                                                                                                                                                                                                                                                                                                                                                                                                                 | pren                                                                                  | Method of Lat/Long (circle on              | 34                                                                                                             |  |  |
| Mailing Address: 3502                                                                                                                                                                                                                                                                                                                                                                                                                                                                                                                                                                                                                                                                               | Tailing Address 3.50 2 Jon Dim, RA M                                                  |                                            | e). Conventional Survey,                                                                                       |  |  |
| Maning Address:                                                                                                                                                                                                                                                                                                                                                                                                                                                                                                                                                                                                                                                                                     |                                                                                       | USGS quad, Hand-held GPS, Survey-grade GPS |                                                                                                                |  |  |
| D D - 29(// NVS/5                                                                                                                                                                                                                                                                                                                                                                                                                                                                                                                                                                                                                                                                                   |                                                                                       | 1/10 1/4 5E 1/4 Sec 1/                     | TWNTZN RNR7L                                                                                                   |  |  |
| Clely 115 37761 SF                                                                                                                                                                                                                                                                                                                                                                                                                                                                                                                                                                                                                                                                                  |                                                                                       | SE                                         | New A                                                                                                          |  |  |
| City / Sta                                                                                                                                                                                                                                                                                                                                                                                                                                                                                                                                                                                                                                                                                          | City State Zip Code Distance Direct                                                   |                                            | Nearest Town of Lookesvilly                                                                                    |  |  |
| Telephone No. ()                                                                                                                                                                                                                                                                                                                                                                                                                                                                                                                                                                                                                                                                                    |                                                                                       |                                            |                                                                                                                |  |  |
|                                                                                                                                                                                                                                                                                                                                                                                                                                                                                                                                                                                                                                                                                                     | Well / Boreho                                                                         | L D-4-                                     | and a second |  |  |
|                                                                                                                                                                                                                                                                                                                                                                                                                                                                                                                                                                                                                                                                                                     |                                                                                       |                                            |                                                                                                                |  |  |
| Date drilling started: 3.7- // Date dr                                                                                                                                                                                                                                                                                                                                                                                                                                                                                                                                                                                                                                                              | illing completed: 3-7-11                                                              | Hole depth: 43                             | Hole diameter: 4 h                                                                                             |  |  |
| Location of the source of any surface wate                                                                                                                                                                                                                                                                                                                                                                                                                                                                                                                                                                                                                                                          |                                                                                       |                                            |                                                                                                                |  |  |
| Method of dosing and volume of Chloring                                                                                                                                                                                                                                                                                                                                                                                                                                                                                                                                                                                                                                                             | e used in drilling and develor                                                        | oment:                                     |                                                                                                                |  |  |
|                                                                                                                                                                                                                                                                                                                                                                                                                                                                                                                                                                                                                                                                                                     |                                                                                       |                                            |                                                                                                                |  |  |
| Logs run (circle all applicable): No log run<br>Name of organization running log(s):                                                                                                                                                                                                                                                                                                                                                                                                                                                                                                                                                                                                                | n Electric Gamma Ray                                                                  | Density Sonic Neutron                      | Other:                                                                                                         |  |  |
| Purpose of borehole (check one): Water W                                                                                                                                                                                                                                                                                                                                                                                                                                                                                                                                                                                                                                                            | ell Geotechnical/Geolog                                                               | ical Investigation Ground                  | Source Heat Pump                                                                                               |  |  |
|                                                                                                                                                                                                                                                                                                                                                                                                                                                                                                                                                                                                                                                                                                     |                                                                                       |                                            |                                                                                                                |  |  |
|                                                                                                                                                                                                                                                                                                                                                                                                                                                                                                                                                                                                                                                                                                     | Survey Other (describe)                                                               | skip the remainder of this blo             | rck                                                                                                            |  |  |
| and the second se |                                                                                       |                                            |                                                                                                                |  |  |
| Purpose of Well (check one): Home                                                                                                                                                                                                                                                                                                                                                                                                                                                                                                                                                                                                                                                                   | ndustrial Public Supply                                                               | _IrrigationFish Culture_                   | Other:                                                                                                         |  |  |
| If a flowing well, method of flow regulatio                                                                                                                                                                                                                                                                                                                                                                                                                                                                                                                                                                                                                                                         | on: Valve Oth                                                                         | er (describe)                              |                                                                                                                |  |  |
|                                                                                                                                                                                                                                                                                                                                                                                                                                                                                                                                                                                                                                                                                                     | bove or below (circle one) lan                                                        |                                            |                                                                                                                |  |  |
|                                                                                                                                                                                                                                                                                                                                                                                                                                                                                                                                                                                                                                                                                                     |                                                                                       |                                            |                                                                                                                |  |  |
| Method of Measurement (circle one) steel tape electric tape air line other:                                                                                                                                                                                                                                                                                                                                                                                                                                                                                                                                                                                                                         |                                                                                       |                                            |                                                                                                                |  |  |
| Well depth: <u>45</u> Well grouted to a de                                                                                                                                                                                                                                                                                                                                                                                                                                                                                                                                                                                                                                                          | pth of <u>6</u> feet Type of                                                          | f grout (circle one): Neat Ceme            | ent Bentonite Mix                                                                                              |  |  |
| Casing length: 40 feet Casin                                                                                                                                                                                                                                                                                                                                                                                                                                                                                                                                                                                                                                                                        | ng diameter: 7i                                                                       | inches Type of casing:                     | UC40                                                                                                           |  |  |
| Casing length: <u>40</u> feet Casin<br>Screen length: <u>5</u> feet Scree                                                                                                                                                                                                                                                                                                                                                                                                                                                                                                                                                                                                                           | en diameter: 2                                                                        | inches Type of screen                      | vi propal                                                                                                      |  |  |
| Screen slot size: 8 inches                                                                                                                                                                                                                                                                                                                                                                                                                                                                                                                                                                                                                                                                          | Setting depthy Erom                                                                   | 40 fort in U                               | 5 feat                                                                                                         |  |  |
|                                                                                                                                                                                                                                                                                                                                                                                                                                                                                                                                                                                                                                                                                                     |                                                                                       |                                            |                                                                                                                |  |  |
| Type of completion (circle all applicable):                                                                                                                                                                                                                                                                                                                                                                                                                                                                                                                                                                                                                                                         | Gravel packed Underrea                                                                | amed Telescoped Open l                     | hole Natural Development                                                                                       |  |  |
|                                                                                                                                                                                                                                                                                                                                                                                                                                                                                                                                                                                                                                                                                                     | Other (describe):                                                                     |                                            |                                                                                                                |  |  |
|                                                                                                                                                                                                                                                                                                                                                                                                                                                                                                                                                                                                                                                                                                     |                                                                                       |                                            |                                                                                                                |  |  |
| Top of lap pipe or reduction in casing:                                                                                                                                                                                                                                                                                                                                                                                                                                                                                                                                                                                                                                                             | feet If tolog                                                                         | coped or more than one scree               | n. describe on next page                                                                                       |  |  |