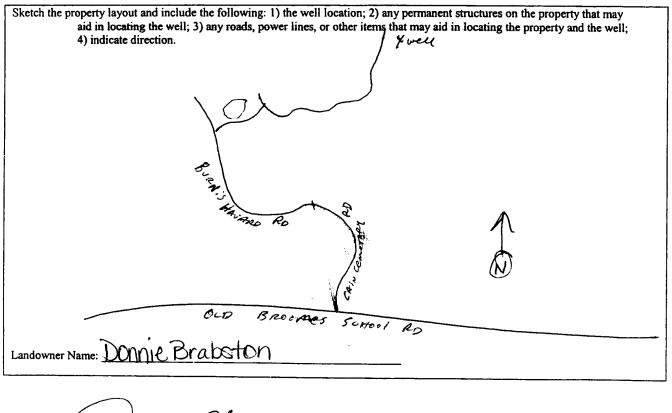

Clay W/streaksof Sand | 25   | 15  |
| Gray Medium Sand                                                       | 350  | 390 |
|                                                                        |      |     |
|                                                                        |      |     |
|                                                                        |      |     |
|                                                                        |      |     |
|                                                                        |      |     |
|                                                                        |      |     |
|                                                                        |      |     |

If more than one screen, show location of each on sketch



du Signature of Water Well Contractor

## NOTICE TO OWNERS OF NEW WATER WELLS

7-

## THE MISSISSIPPI DEPARTMENT OF ENVIRONMENTAL QUALITY REQUIRES THIS WELL BE TESTED ACCORDING TO THE MISSISSIPPI STATE BOARD OF HEALTH STANDARDS, AND PASS THE TEST, BEFORE BEING CONSUMED OR USED AS A POTABLE WATER SOURCE.

This well needs to be run constantly for a period of two to three weeks before testing. After running the well, contact your local Health Department's Environmental Office, or a state certified laboratory to have the water tested for bacteria.

Following the test, the Health Department or laboratory will advise you as to whether your well is safe for human consumption or if further chlorination is required.

If your water passes the test, we need a copy of the results so we can forward i