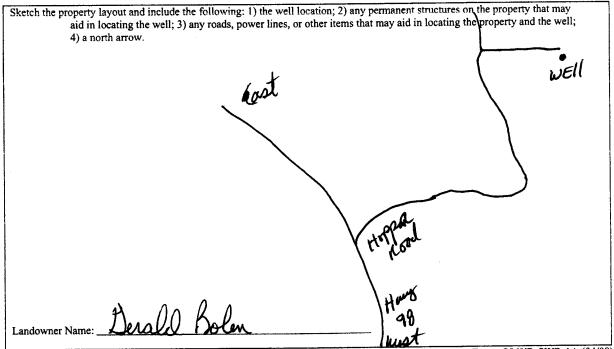

## The sketch below only required for water wells

| Description of formations encountered must be provided for all   | H13 |
|------------------------------------------------------------------|-----|
| wells and boreholes, unless specifically exempted by regulations |     |