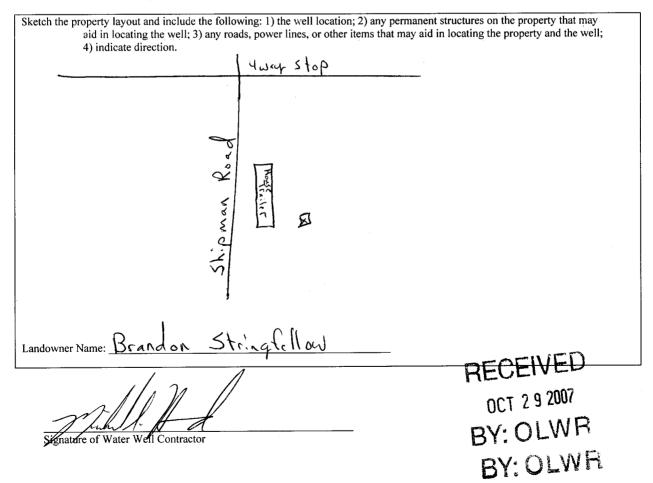

If more than one screen, show location of each on sketch

| STATE WELL REPORT                                                                                                                                                                                                  |                                                                                                                                        |                                                                                                                                                                                                                                                                                                |                                                                                                                                               |  |  |
|--------------------------------------------------------------------------------------------------------------------------------------------------------------------------------------------------------------------|----------------------------------------------------------------------------------------------------------------------------------------|------------------------------------------------------------------------------------------------------------------------------------------------------------------------------------------------------------------------------------------------------------------------------------------------|-----------------------------------------------------------------------------------------------------------------------------------------------|--|--|
| County: George<br>Permit #:<br>Driller: M.:chaelS, Havald<br>Date completed: 8-31-07<br>This report should be prepared by the<br>installation of pump.<br>Well Owner Information                                   | Pump Installer's<br>Mississippi Department<br>Office of Land a<br>P.O. B<br>Jackson, M<br>(601)<br>(601)354<br>pump installer in detai |                                                                                                                                                                                                                                                                                                | For Office Use Only:    Aquifer:                                                                                                              |  |  |
| Owner Name: Brandon Stringfellow<br>Mailing Address: 207 Shipman Rd<br><u>Lucedale MS 39452</u><br>City State Zip Code<br>Telephone No. (601) 947-7396                                                             |                                                                                                                                        | Latitude: $N31^{\circ}51.942$ Longitude: $U88^{\circ}58.599$<br>Method of Lat/Long (circle one): Conventional Survey,<br>USGS quad, Land-held GPS, Survey-grade GPS<br>${4}$ $_{4}$ Sec 22 Twn T2S RngR 5 $W$<br>Distance Direction Nearest Town<br>$_{7}$ Miles $\mathcal{E}_{4}$ of Lucedale |                                                                                                                                               |  |  |
|                                                                                                                                                                                                                    |                                                                                                                                        | Diesel Engine Gaso<br>Electric Motor Hand<br>Windmill Othe                                                                                                                                                                                                                                     | r (specify):<br>or:5 HP<br>feet                                                                                                               |  |  |
| Pumping Water Level (B): <u>\$0</u> Feet E<br>Drawdown [(B) – (A)]: <u>17</u> Feet F<br>Test Pumping Rate: <u>110</u><br>Duration of Pump Test (minimum 4 hours):                                                  |                                                                                                                                        | Air Line Electric M<br>Other (specify):<br>For flowing well, measured<br>Well yielded<br>feet after                                                                                                                                                                                            | Ieasuring Water Level    Circle one    easuring Line  Steel Tape    shut in head: feet   GPM with a drawdown of feet   GPM with a drawdown of |  |  |
| I HEREBY CERTIFY that the above statements are true to the best of my knowledge.<br><u>M:chacl S. Hajard</u><br>Print Name of Pump Installer and License No. (if applicable)<br>Signature of Pump Installer ECEVED |                                                                                                                                        |                                                                                                                                                                                                                                                                                                |                                                                                                                                               |  |  |