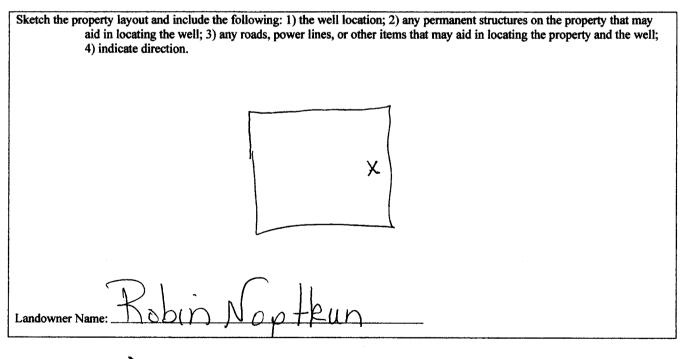

If more than one screen, show location of each on sketch

unie Mil

Signature of Water Well Contractor

| STATE WELL REPORT                                                                                                                        |                                                                                                                 |                                              |                                  |  |
|------------------------------------------------------------------------------------------------------------------------------------------|-----------------------------------------------------------------------------------------------------------------|----------------------------------------------|----------------------------------|--|
| County: <u>Corge</u><br>Permit #:                                                                                                        | Part 2<br>Pump Installer's Completion Report<br>Mississippi Department of Environmental Quality                 |                                              | For Office Use Only:<br>Aquifer: |  |
| Driller: Plerce Well                                                                                                                     | Office of Land and Water Resources<br>P.O. Box 10631<br>Jackson, MS 39289-0631                                  |                                              | Well #: H-78                     |  |
| Date completed: $2 - 8 - 05$                                                                                                             | (601)961-5210<br>(601)354-6938 (fax)                                                                            |                                              | Elevation:                       |  |
| This report should be prepared by the pump installer in detail and filed with the Department within 30 days of the installation of pump. |                                                                                                                 |                                              |                                  |  |
|                                                                                                                                          | Well Owner Information                                                                                          |                                              | Well Location                    |  |
| Owner Name: Kobin No                                                                                                                     | P+Run_ Latitude:                                                                                                |                                              | _Longitude:                      |  |
| Mailing Address:                                                                                                                         | Method of Lat/Long (circle on                                                                                   |                                              | e): Conventional Survey,         |  |
|                                                                                                                                          |                                                                                                                 | USGS quad, Hand                              | held GPS, Survey-grade GPS       |  |
| City State                                                                                                                               | 7:-0.1                                                                                                          | JE 14 NE 14 Sec 33                           | 3_Twn_25_Rng_5W                  |  |
| City State                                                                                                                               | Zip Code                                                                                                        | Distance Direction                           | Nearest Town                     |  |
| Telephone No. ()                                                                                                                         | Manufacture ( 1999 - 1999 - 1999 - 1999 - 1999 - 1999 - 1999 - 1999 - 1999 - 1999 - 1999 - 1999 - 1999 - 1999 - | 2_Miles_NE of Agricola                       |                                  |  |
| Pump Type                                                                                                                                |                                                                                                                 | Por                                          | wer Type                         |  |
| Circle one                                                                                                                               |                                                                                                                 | Ci                                           | ircle one                        |  |
| Air Lift                                                                                                                                 | Submersible                                                                                                     | Diesel Engine Gasolin                        | e Engine Natural Gas             |  |
| Bucket Piston                                                                                                                            | Turbine                                                                                                         | Electric Motor Hand                          | Tractor PTO                      |  |
| Centrifugal Rotary                                                                                                                       | Flowing Well                                                                                                    | Windmill Other (                             | specify):                        |  |
| Other (specify):                                                                                                                         | Horse Power Rating of Motor:                                                                                    |                                              |                                  |  |
| Date Pump Installed: 2-9-05                                                                                                              | Setting Depth: * 80 '                                                                                           |                                              | feetfeet                         |  |
| Rated Pump Capacity:                                                                                                                     | Gallons Per Minute                                                                                              | Number of Stages:                            | 2                                |  |
| Pump Test Data                                                                                                                           |                                                                                                                 |                                              | asuring Water Level              |  |
| Date Well Tested: 2-9-                                                                                                                   | 05                                                                                                              |                                              | rcle one                         |  |
| Static Water Level (A): 50 Feet J                                                                                                        |                                                                                                                 |                                              | suring Line Steel Tape           |  |
|                                                                                                                                          |                                                                                                                 | Other (specify):                             |                                  |  |
| Drawdown [(B) - (A)]:Feet Below Land Surface                                                                                             |                                                                                                                 | For flowing well, measured shut in head:feet |                                  |  |
| Test Pumping Rate: ( O •                                                                                                                 | Gallons Per Minute Well yielded GPM with a drawdown of                                                          |                                              | GPM with a drawdown of           |  |
| Duration of Pump Test (minimum 4 hours): .                                                                                               | <u> </u>                                                                                                        | feet after                                   | hours of pumping                 |  |
|                                                                                                                                          |                                                                                                                 |                                              |                                  |  |
| I HEREBY CERTIFY that the above statements are true to the best of my knowledge.                                                         |                                                                                                                 |                                              |                                  |  |
| <u>Print Name of Pump Installer and License No. (if applicable)</u><br><u>Muchael Muce</u><br>Signature of Pump Installer                |                                                                                                                 |                                              |                                  |  |