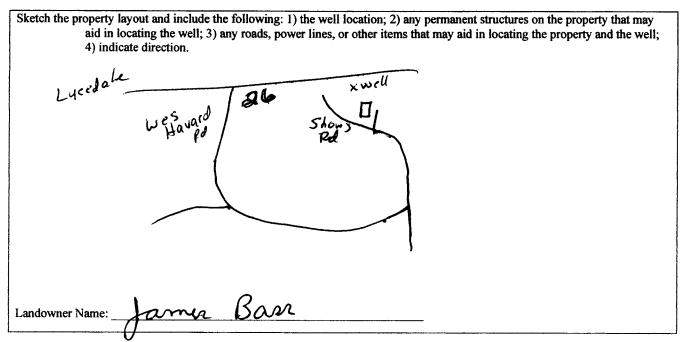

If more than one screen, show location of each on sketch

Signature of Water Well

RECEIVA 111 2227 841 OL MAR

|                                        |                                       |                                                 | ELL REPORT                            | <b></b>             |                              |  |
|----------------------------------------|---------------------------------------|-------------------------------------------------|---------------------------------------|---------------------|------------------------------|--|
| County: Acora                          | ,                                     | Pump Installer's                                |                                       | oort F              | or Office Use Only:          |  |
|                                        |                                       | •                                               |                                       | Aquifer:            | <u> </u>                     |  |
| Permit #:                              |                                       | Mississippi Department of Environmental Quality |                                       | Quality   Well #:   | well #: F-139                |  |
| Driller: Miky +                        | wall                                  |                                                 | and Water Resources<br>Box 10631      | Elevation           |                              |  |
| Date completed: 62                     | 80-1                                  |                                                 | 4S 39289-0631                         |                     |                              |  |
| ·····                                  |                                       |                                                 | 961-5210                              |                     |                              |  |
| This report m                          | est he prepared                       | (601)35 (by the pump installer in               | 4-6938 (fax)<br>detail and filed with | the Denartment      | within 30 days of the        |  |
|                                        |                                       | of Part 1 of this report m                      |                                       |                     | within 50 days of the        |  |
| Wel                                    | l Owner Inform                        | nation                                          |                                       | Well Location       | 1                            |  |
| Owner Name:                            | imes 1                                | Ban                                             | Latitude:                             | Longit              | ude:                         |  |
| Mailing Address:                       |                                       | Ver Haward Rd                                   | Method of Lat/Lon                     |                     |                              |  |
|                                        | · · · · · · · · · · · · · · · · · · · | C                                               |                                       |                     | PS, Survey-grade GP          |  |
| $\sim$                                 | . A.l.                                | M& 39452                                        | 1/ 1/                                 | 6 San 7 T           | TZS RngR 21                  |  |
| Citv                                   |                                       | ate Zip Code                                    | /                                     |                     | $1 - \kappa n g \sim U^{-1}$ |  |
|                                        |                                       | <b>r</b>                                        |                                       | ۸                   | rest Town                    |  |
| Talanhona No. (                        |                                       |                                                 | 21/2 Miles (                          | 5 ad                | sel-1                        |  |
| Telephone No. ()                       | · · · · · · · · · · · · · · · · · · · |                                                 |                                       |                     |                              |  |
|                                        |                                       |                                                 | · · · · · · · · · · · · · · · · · · · |                     |                              |  |
| Pump Type<br>Circle one                |                                       |                                                 | Power Type<br>Circle one              |                     |                              |  |
|                                        |                                       |                                                 |                                       |                     |                              |  |
| Air Lift                               | Jet                                   | Submersible                                     | Diesel Engine                         | Gasoline Engine     | e Natural G                  |  |
| Bucket                                 | Piston                                | Turbine                                         | Electric Motor                        | Hand                | Tractor PT                   |  |
| Centrifugal                            | Rotary                                | Flowing Well                                    | Windmill                              | Other (specify)     |                              |  |
| Other (specify):                       | vit.                                  |                                                 | Horse Dourse Dati-                    | T of Motor          |                              |  |
| outer (speenty):                       |                                       | - 7                                             |                                       |                     |                              |  |
| Date Pump Installed:                   | 6 28                                  | -01                                             | Setting Depth:                        |                     | feet                         |  |
| Rated Pump Capacity:                   |                                       | Gallons Per Minute                              | Number of Stages:                     |                     |                              |  |
| ······································ | Pump Test Da                          | ta                                              | Metho                                 | od of Measuring W   | ater Level                   |  |
| Date Well Tested:                      |                                       |                                                 |                                       | Circle one          |                              |  |
|                                        |                                       |                                                 | Air Line El                           | ectric Measuring Li | ine Steel Tape               |  |
| Static Water Level (A):                | ·····                                 | Feet Below Land Surface                         |                                       |                     |                              |  |
| Pumping Water Level (                  | B):F                                  | Feet Below Land Surface                         | Other (specify):                      |                     |                              |  |
| Drawdown [(B) – (A)]:                  | ]                                     | Feet Below Land Surface                         | For flowing well, m                   | easured shut in hea | d:fe                         |  |
| Test Pumping Rate:                     |                                       | Gallons Per Minute                              | Well yielded                          | GPM                 | with a drawdown of           |  |
| Duration of Pump Test                  | (minimum 4 ho                         | urs):hours                                      | f                                     | eet after           | hours of pumpi               |  |
| I HEREBY CERTIFY                       | -                                     | atements are true to the be                     | st of my knowledge.                   | nnt .               | 6 AT NET                     |  |
| Michael<br>Print Name of Pump Ins      | KKry                                  | Fogle 0408                                      | Micho                                 | xel Kotat           | Sol -                        |  |