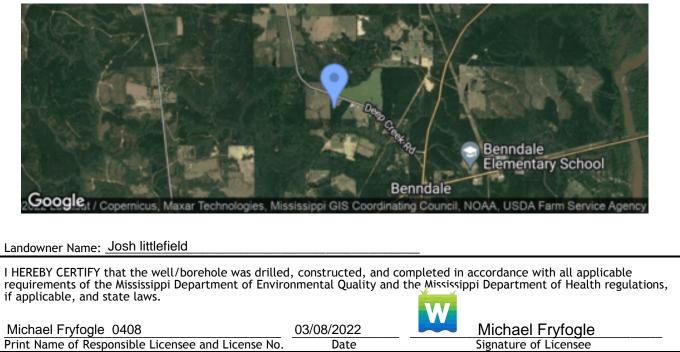

If more than one screen, show location of each on sketch

Sketch the property layout and include the following:

1) the well location

2) any permanent structures on the property that may aid in locating the well

3) any roads, power lines, or other items that may aid in locating the property and the well

4) north arrow