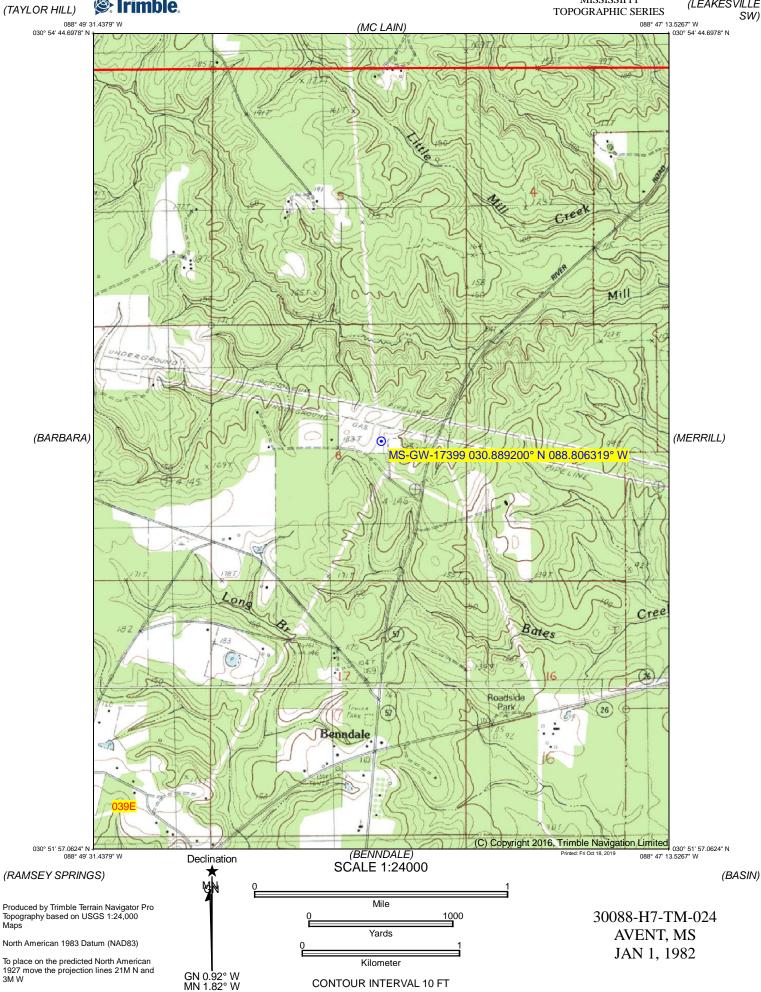

Well or Borehole Location

Latitude: 30° 53' 21.12" Longitude: 88° 48' 22.75"

State Law requires that this report be prepared by the license holder responsible for the work and filed with the OLW Department at the above address within 30 days of completion of drilling of the well or borehole.