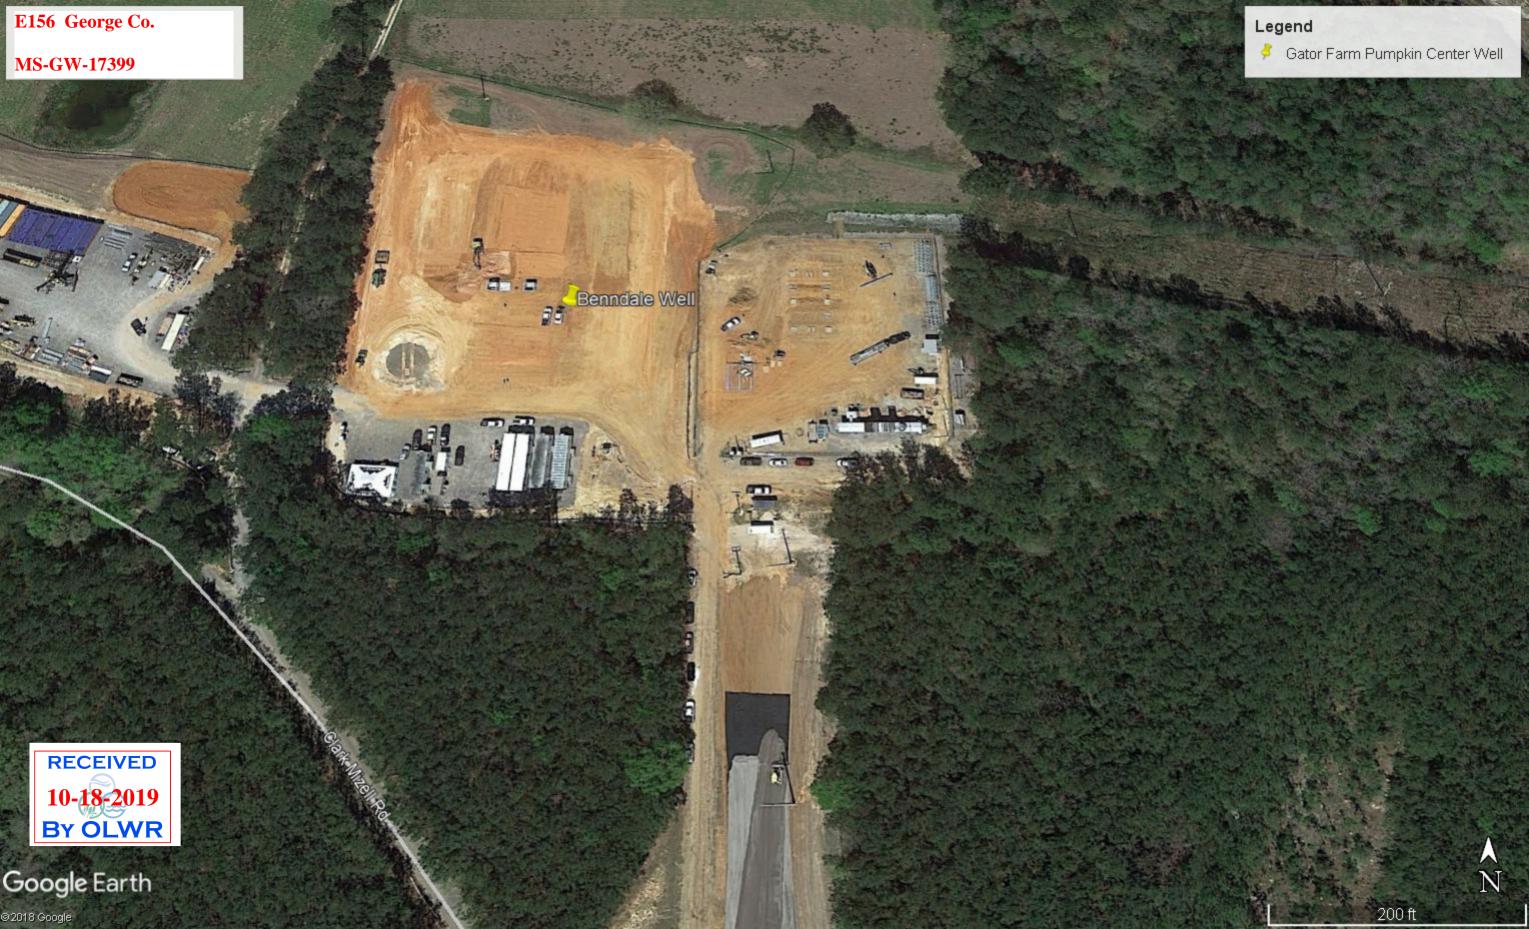

If more than one screen, show location of each on sketch

| Sketch the property layout and include the following:                                           |                      |                                                       |
|-------------------------------------------------------------------------------------------------|----------------------|-------------------------------------------------------|
| 1) the well location                                                                            |                      |                                                       |
| 2) any permanent structures on the property that may                                            |                      |                                                       |
| <ul><li>3) any roads, power lines, or other items that may aid</li><li>4) north arrow</li></ul> | in tocating the prop | erty and the well                                     |
| 4) Horal allow                                                                                  |                      |                                                       |
| See the photo below.                                                                            |                      |                                                       |
|                                                                                                 |                      |                                                       |
|                                                                                                 |                      |                                                       |
|                                                                                                 |                      |                                                       |
|                                                                                                 |                      |                                                       |
|                                                                                                 |                      |                                                       |
|                                                                                                 |                      |                                                       |
|                                                                                                 |                      |                                                       |
|                                                                                                 |                      |                                                       |
|                                                                                                 |                      |                                                       |
|                                                                                                 |                      |                                                       |
|                                                                                                 |                      |                                                       |
|                                                                                                 |                      |                                                       |
|                                                                                                 |                      |                                                       |
|                                                                                                 |                      |                                                       |
|                                                                                                 |                      |                                                       |
|                                                                                                 |                      |                                                       |
| Landowner Name:                                                                                 |                      |                                                       |
|                                                                                                 |                      |                                                       |
| I HEREBY CERTIFY that the well/borehole was drilled                                             | d, constructed, an   | d completed in accordance with all applicable         |
| if applicable, and state laws.                                                                  | onmental Quality a   | and the Mississippi Department of Health regulations, |
| וו מאסווכמטופי, מווט שנמנב נמייש.                                                               |                      |                                                       |
|                                                                                                 |                      | Charle H. Shine                                       |
| Charles H. Griner 0-184                                                                         | 10/16/19             |                                                       |
| Print Name of Responsible Licensee and License No.                                              | Date                 | Signature of Licensee                                 |
|                                                                                                 |                      | Form: OLWR-SWR-1B (4/13)                              |