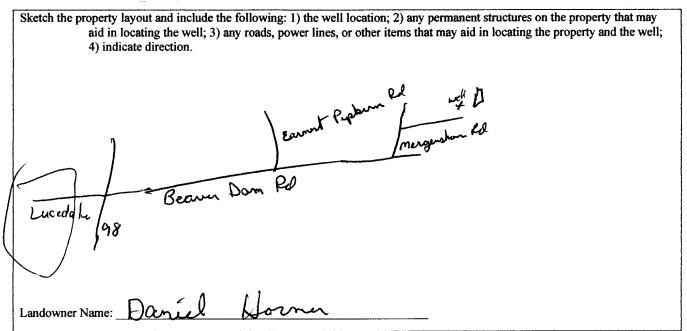

| County: <u>Seorge</u><br>Permit #<br>Driller/ <u>Muky &amp; Wake</u><br>Date drilling completed: 6:26:07                                                                        | Well Driller Report and Well Log<br>Mississippi Department of Environmental Quality<br>Office of Land and Water Resources<br>P.O. Box 10631<br>Jackson, MS 39289-0631<br>(601)961-5210<br>(601)354-6938 (fax) |                                                                                                                              | For Office Use Only:    Aquifer:                              |  |  |  |  |
|---------------------------------------------------------------------------------------------------------------------------------------------------------------------------------|---------------------------------------------------------------------------------------------------------------------------------------------------------------------------------------------------------------|------------------------------------------------------------------------------------------------------------------------------|---------------------------------------------------------------|--|--|--|--|
| State Law requires that this i<br>30 days of completion of drill                                                                                                                |                                                                                                                                                                                                               | driller in detail and filed with                                                                                             |                                                               |  |  |  |  |
| Well Owner Information                                                                                                                                                          |                                                                                                                                                                                                               | Well Location                                                                                                                |                                                               |  |  |  |  |
| Owner Name Daniel Horner                                                                                                                                                        |                                                                                                                                                                                                               | Latitude <u>30 °58 '934</u> /V Longitude <u>38 °36 '029</u> W<br>56<br>Method of Lat/Long (circle one): Conventional Survey, |                                                               |  |  |  |  |
| Mailing Address: 114 Davaghn RL                                                                                                                                                 |                                                                                                                                                                                                               | Method of Lat/Long (circle one): Conventional Survey,                                                                        |                                                               |  |  |  |  |
|                                                                                                                                                                                 |                                                                                                                                                                                                               | USGS quad, Hand-held GPS, Survey-grade GPS                                                                                   |                                                               |  |  |  |  |
| Lucedale Mrs 39452                                                                                                                                                              |                                                                                                                                                                                                               | IR 1/ NE 1/ Sec 21 Twn T 15 Rng R 6 W                                                                                        |                                                               |  |  |  |  |
| City                                                                                                                                                                            | City State Zip Code                                                                                                                                                                                           |                                                                                                                              | Distance Direction Nearest Town<br><u>J/2 Miles</u> of Queuge |  |  |  |  |
| Telephone No. ()                                                                                                                                                                |                                                                                                                                                                                                               | $\underline{-2^{\prime} 2} \text{ Miles } \underline{N}$                                                                     | of Queenal                                                    |  |  |  |  |
|                                                                                                                                                                                 | Well Data                                                                                                                                                                                                     |                                                                                                                              |                                                               |  |  |  |  |
| Purpose of Well (circle one) (Home) Industrial  Public Supply  Irrigation  Fish Culture  Other:                                                                                 |                                                                                                                                                                                                               |                                                                                                                              |                                                               |  |  |  |  |
| Top of lap pipe or reduction in casing:<br>Logs run (circle all applicable): No log<br>Name of organization running log(s):<br>I certify that the well was drilled, constructed | feet. I<br>g run Electric Gamma F<br>, and completed in accordance v                                                                                                                                          | f telescoped or more than one<br>Ray Density Sonic Neutron<br>with all applicable requirements of th                         | screen, describe on back of page                              |  |  |  |  |
| Environmental Quality and/or the Mississipp<br><u>Michael REcyFac</u><br>Print Name of Water Well Contractor<br>If well telescopes please sketch below                          | and License No.                                                                                                                                                                                               | Michael                                                                                                                      | R Sufut<br>Water Well Contractor                              |  |  |  |  |