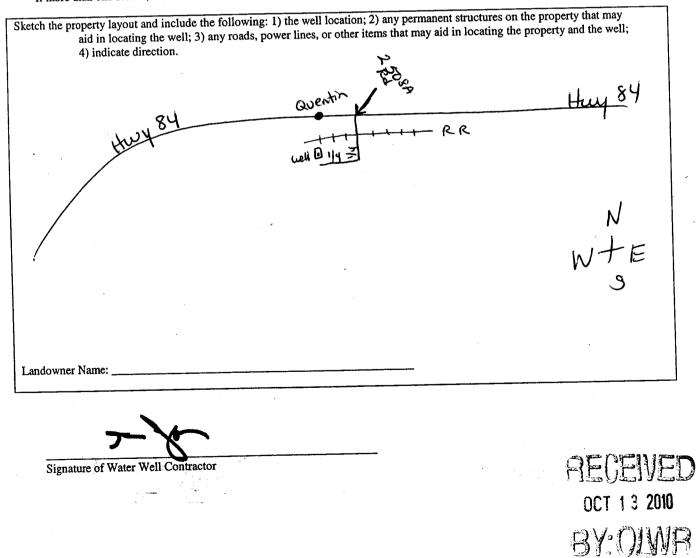

ncountered | From | To  |
|---------------------------------------|------|-----|
| Chalk                                 | 0    | 10  |
| GRAVEL                                | 10   | 30  |
| CHALK                                 | 30   | 65  |
| FINE SAND                             | 63   | 100 |
| COARSE SAND                           | 100  | 130 |
| · · · · · · · · · · · · · · · · · · · |      |     |
| · · · · · · · · · · · · · · · · · · · |      |     |
|                                       |      |     |
|                                       |      |     |
|                                       |      |     |
|                                       |      |     |
|                                       |      |     |

If more than one screen, show location of each on sketch



## ľ.