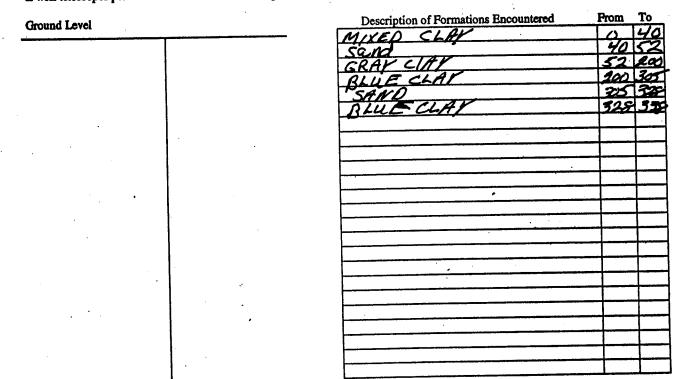

BY: OLWR

æ

If well telescopes please sketch below and show depths.

If more than one screen, show location of each on sketch

Sketch the property layout and include the following: 1) the well location; 2) any permanent structures on the property that may aid in locating the well; 3) any roads, power lines, or other items that may aid in locating the property and the well; Thouse 4) indicate direction. house drive 30 Landowner Name: Nathan haird