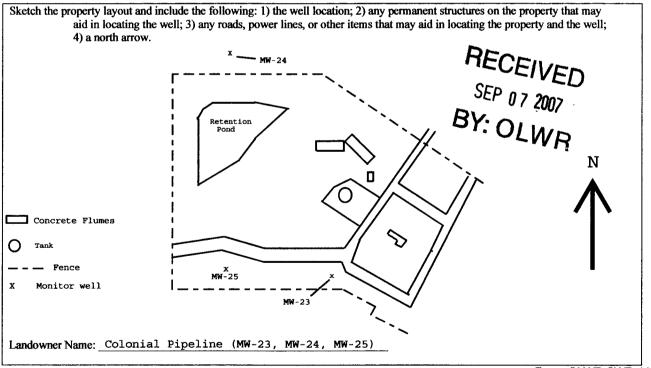

|                                                        |
|              |                                                        |
|              |                                                        |
|              |                                                        |
|              |                                                        |
|              |                                                        |
|              |                                                        |
|              |                                                        |
|              |                                                        |
|              | Ground Level<br>10'<br>15'<br>25'<br>30'<br>35'<br>40' |

I

If more than one screen, show location of each on sketch



Form: OLWR-SWR-1A

I certify that the well/borehole was drilled, constructed, and completed in accordance with all applicable requirements of the Mississippi Department of Environmental Quality and the Mississippi Department of Health regulations, if applicable, and state

Date

4-D'I 0-578

Print Name of Responsible Licensee and License No.

Signature of Licensee