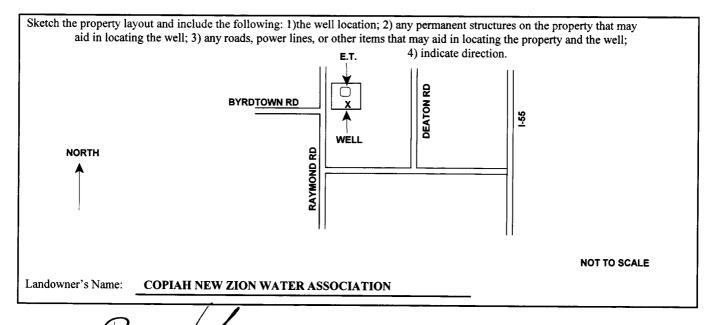

If more than one screen, show location of each on sketch.

Signature of Water Well Contractor