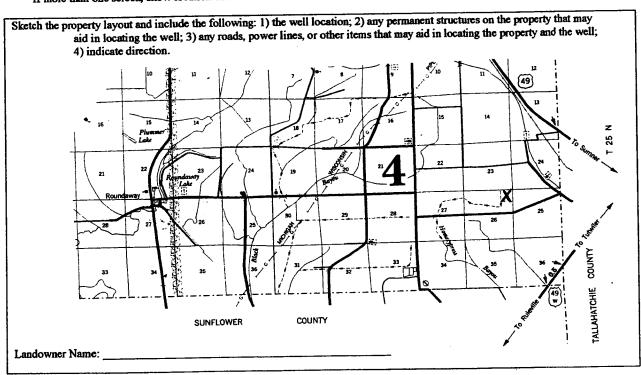

If more than one screen, show location of each on sketch

Signature of Water Well Contractor