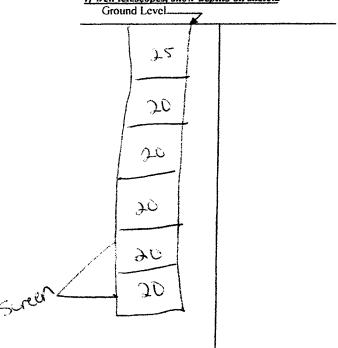

If well telescopes, show depths on sketch

laws.

Print Name of Responsible Licensee and License No.

Description of formations encountered must be provided for all wets and borenotes, untess specifically exempted by regulations