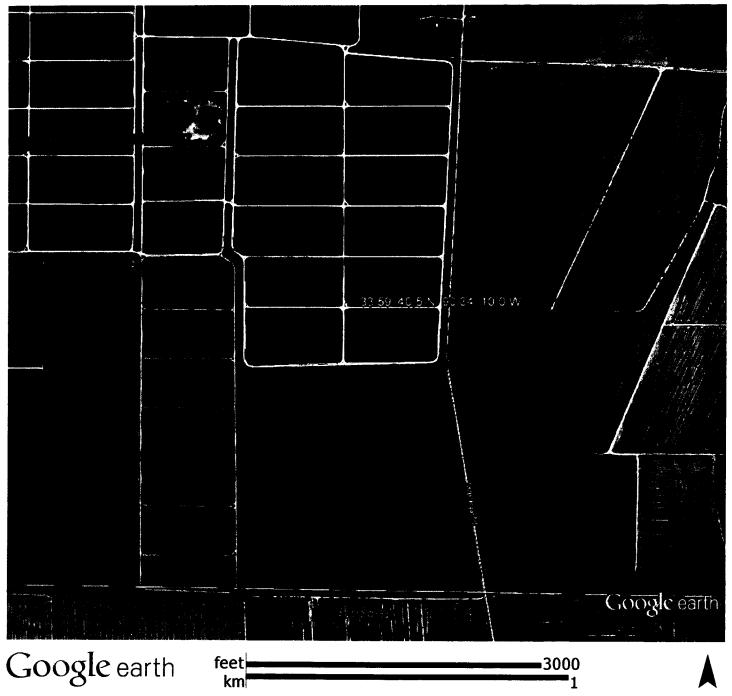

| (I ando             | Information on Well Owner<br>wner if borehole is not for a water well) | Well or Borehole Location                                                                                                          |
|---------------------|------------------------------------------------------------------------|------------------------------------------------------------------------------------------------------------------------------------|
| Owner Name          | Nature's Catch                                                         | Latitude: 33 ° 59 ' 40 " Longitude: 90 ° 34 ' 10 '                                                                                 |
|                     | 1090 Willis Road                                                       | Method of Lat/Long (check one): Conventional Survey,                                                                               |
| Walling Address.    | 1070 Willis Road                                                       |                                                                                                                                    |
|                     |                                                                        | USGS quad, Hand-held GPS, Survey-grade GPS                                                                                         |
|                     | ClarksdaleMs38614CityStateZip code                                     | $\underline{SW}^{1}_{4}$ $\underline{NW}^{1}_{4}$ Sec $\underline{36}$ $\checkmark$ Twn $\underline{25N}^{7}$ Rng $\underline{4W}$ |
|                     |                                                                        | Distance Direction Nearest Town                                                                                                    |
| Telephone No.       | (                                                                      | 2 Miles Southeast of Roundway                                                                                                      |
|                     | Well / B                                                               | Sorehole Data                                                                                                                      |
| Date drilling start | ed: 08/22/2012 Date drilling completed: 08/                            | 22/2012 Hole depth: 121 Hole diameter: 24"                                                                                         |
|                     | purce of any surface water used for drilling: Surface                  |                                                                                                                                    |
|                     | and volume of Chlorine used in drilling and developm                   |                                                                                                                                    |
|                     | ll applicable): 🛛 No log run 🔲 Electric 📋 Gamm<br>tion running log(s): | a Ray Density Sonic Neutron Other:                                                                                                 |
|                     |                                                                        | I/Geological Investigation Ground Source Heat Pump                                                                                 |
|                     |                                                                        | · · ·                                                                                                                              |
|                     | Seismic Survey Other (<br>If drilling is not related to water well co  | aescribe)                                                                                                                          |
| Purpose of Well (   | check one) 🔲 Home 🔲 Industrial 🥅 Public Su                             | pply 🛛 Irrigation 🔲 Fish Culture 🖾 Other: <b>Replacement</b>                                                                       |
| 1                   |                                                                        | escribe)                                                                                                                           |
| ]                   |                                                                        |                                                                                                                                    |
|                     |                                                                        | and surface Date measured:                                                                                                         |
| Method of Measu     | rement (check one) 🗌 steel tape 🗌 electric tape                        | air line other:                                                                                                                    |
| Well depth: 121     | Well grouted to a depth of <u>10</u> feet                              | Type of grout (check one): 🗌 Neat Cement 🔯 Bentonite 🗌 Mix                                                                         |
| Casing length:      | 82 feet Casing diameter: 16                                            | inches Type of casing: <b>PVC</b>                                                                                                  |
| Screen length:      | 40 feet Screen diameter: 16                                            | inches Type of screen: <b>PVC</b>                                                                                                  |
| Screen slot size:   | .050 inches Setting depth: From                                        | <b>79</b> feet to <b>118</b> feet                                                                                                  |
| Type of completio   | n (check all applicable): 🛛 Gravel packed 🔲 🛙                          | Underreamed 🗌 Telescoped 🗌 Open hole 🗌 Natural Development                                                                         |
|                     | Other (describe): Ci                                                   | ircle S Irrigation will set pump                                                                                                   |
| Top of lap pipe or  | reduction in casing: feet.                                             | f telescoped or more than one screen, describe on next page                                                                        |
| <u>.</u>            | ······································                                 | Form: OLWR-SWR-1A (04/08)                                                                                                          |