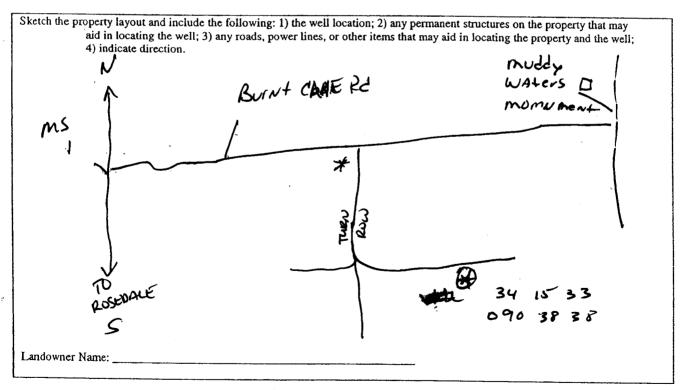

| 30 days of completion of drilling of the well.                                                                                    |                                                               |  |  |  |  |  |  |
|-----------------------------------------------------------------------------------------------------------------------------------|---------------------------------------------------------------|--|--|--|--|--|--|
| Well Owner Information                                                                                                            | Well Location                                                 |  |  |  |  |  |  |
| Owner Name Tierra II                                                                                                              | Latitude: 34 . 15 . 33 " Longitude: 90 . 38 . 36"             |  |  |  |  |  |  |
| Mailing Address: 2921-B So, Kish Ave.                                                                                             | Method of Lat/Long (circle one): Conventional Survey,         |  |  |  |  |  |  |
|                                                                                                                                   | USGS quad, Hand-held GPS Survey-grade GPS                     |  |  |  |  |  |  |
| Yuma AZ 85365                                                                                                                     | SE 14 NW 14 Sec 32 Twn 28N Rng 4W                             |  |  |  |  |  |  |
| City State Zip Code                                                                                                               | · !                                                           |  |  |  |  |  |  |
| Telephone No. 928 210 - 7794                                                                                                      | Distance Direction Nearest Town  1.9 Miles EAS+ of Fareli MS. |  |  |  |  |  |  |
| Jessie Couch Well                                                                                                                 | Data                                                          |  |  |  |  |  |  |
|                                                                                                                                   |                                                               |  |  |  |  |  |  |
| Purpose of Well (circle one) Home Industrial Public Supply                                                                        | Irrigation Fish Culture Other:                                |  |  |  |  |  |  |
| Date well drilling started: 4-17-10 Date well drilling completed: 4-17-10                                                         |                                                               |  |  |  |  |  |  |
| If flowing, method of flow regulation: Valve Other (                                                                              | describe)                                                     |  |  |  |  |  |  |
| Static Water Level:feet above or below (circle one)                                                                               | land surface Date measured:                                   |  |  |  |  |  |  |
| Method of Measurement (circle one) steel tape electric tape                                                                       | e air line other:                                             |  |  |  |  |  |  |
| Hole depth: Well depth: Well grouted to a depth of 10 feet                                                                        |                                                               |  |  |  |  |  |  |
| Type of grout (circle one): Cement Bentonite Mix                                                                                  |                                                               |  |  |  |  |  |  |
| Casing length: 75 feet Casing diameter: 14 inches Type of casing: PVC                                                             |                                                               |  |  |  |  |  |  |
| Screen length: 40 feet Screen diameter: 16 inches Type of screen: Pvc                                                             |                                                               |  |  |  |  |  |  |
| Screen slot size: 6050 inches Setting depth: From                                                                                 | 60-70 feet to 85-113 feet                                     |  |  |  |  |  |  |
| Type of completion (circle all applicable): Gravel packed Under                                                                   | erreamed Telescoped Open hole Natural Development             |  |  |  |  |  |  |
| Other (describe):                                                                                                                 |                                                               |  |  |  |  |  |  |
| Top of lap pipe or reduction in casing:feet. If                                                                                   | telescoped or more than one screen, describe on back of page  |  |  |  |  |  |  |
| Logs run (circle all applicable). No log run Electric Gamma Ray Density Sonic Neutron Other:                                      |                                                               |  |  |  |  |  |  |
| Name of organization running log(s):                                                                                              |                                                               |  |  |  |  |  |  |
| I certify that the well was drilled, constructed, and completed in accordance with all applicable requirements of the Mississippi |                                                               |  |  |  |  |  |  |
| Department of Environmental Quality and/or the Mississippi Department of Health regulations and state laws.                       |                                                               |  |  |  |  |  |  |
| JOHN HENCOME 0-773                                                                                                                | Johnson                                                       |  |  |  |  |  |  |
| Print Name of Water Well Contractor and License No.                                                                               | Signature of Water Well Contractor                            |  |  |  |  |  |  |