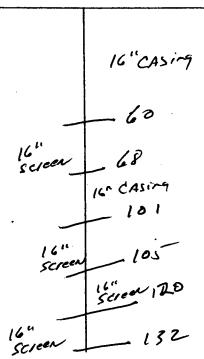

If more than one screen, show location of each on sketch

Signature of Water Well Contractor